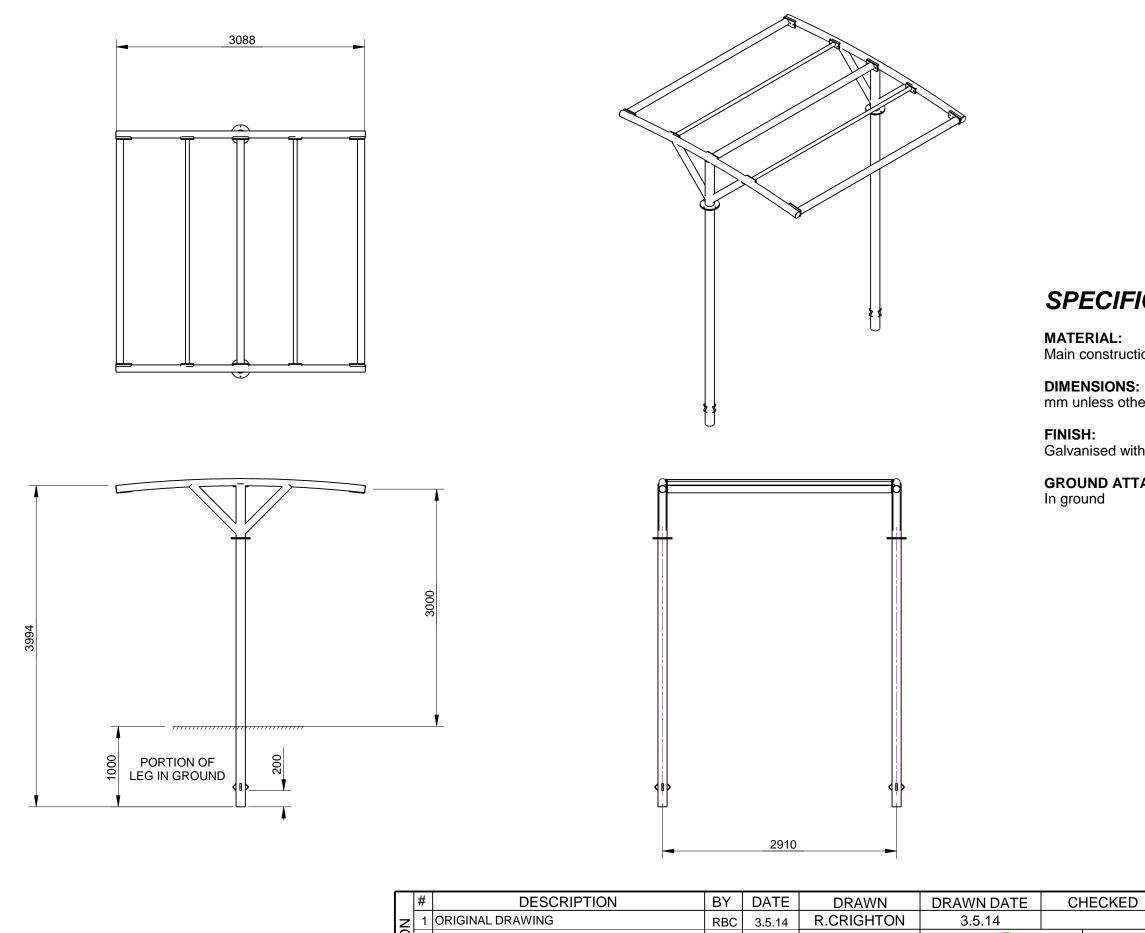

## **SPECIFICATION:**

Main construction - Mild Steel

mm unless otherwise stated

Galvanised with optional powdercoat

GROUND ATTACHEMENT: In ground

FURPHY

DRY EST. 186

copyright