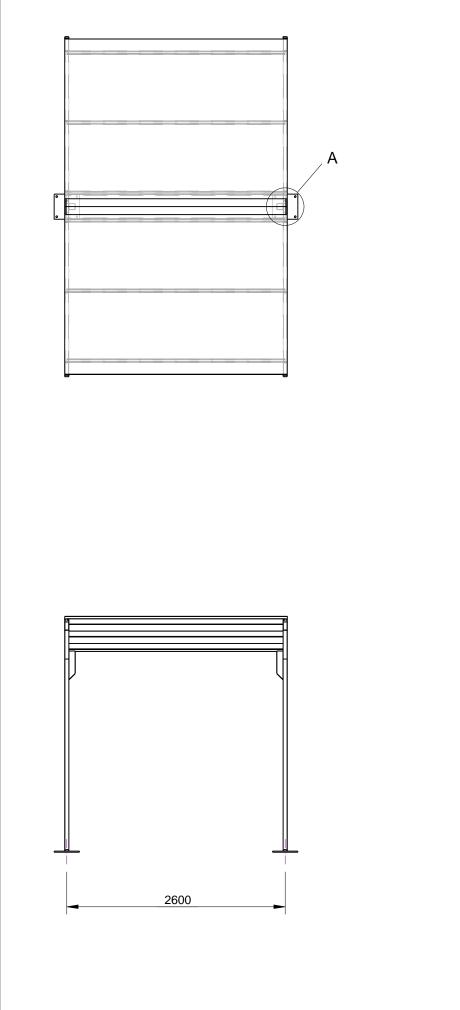

## **SPECIFICATION:**

MATERIAL:

DIMENSIONS: mm unless otherwise stated

FINISH:

**GROUND ATTACHEMENT:** Bolt down

STRUCTURAL ENGINEERING: Job No. 100511 - GC Nixon & Associates

| Г        | # | DESCRIPTION         | ΒY  | DATE    | DRAWN             | DRAWN DATE                  | CHECKED |                                                 | CHECKED DATE | SCAL | E A3   |
|----------|---|---------------------|-----|---------|-------------------|-----------------------------|---------|-------------------------------------------------|--------------|------|--------|
| REVISION |   | ORIGINAL DRAWING    | SJ  | 7.7.10  | <b>R.CRIGHTON</b> | 13.2.14                     |         |                                                 |              | N/A  | AJ     |
|          | 2 | FULL PRODUCT REVIEW | RBC | 13.2.14 |                   | -1-                         | /       | DUAL CANTILEVER SHELTER 2600mm CENTRES<br>SPEC. |              |      |        |
|          |   |                     |     |         | $(\oplus)$        | FURPHY<br>FOUNDRY EST. 1864 | 1Y -    |                                                 |              | REV. | SHEET  |
|          | 5 |                     |     |         | $\rightarrow$     |                             | /       | FFSB005006                                      |              | 2 10 | 1 OF 3 |