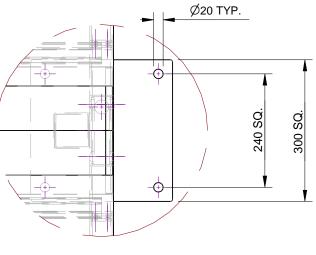

🌓 SAI GLOBAL

Main construction - Mild Steel Sheeting - Colourbond Corrugated BMT 0.42mm 762mm

Steel - Galvanised - Colourbond (optional colours)

Detail A BOLT DOWN DETAIL

copyright

CONFIDENTIAL