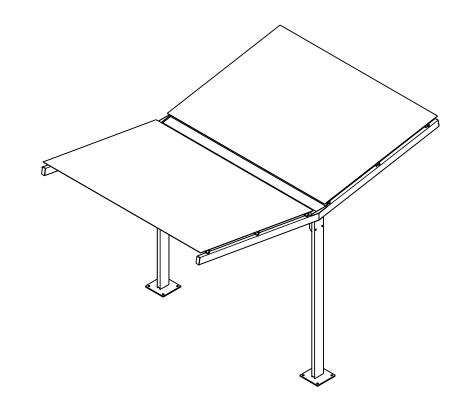

## **SPECIFICATION:**

MATERIAL:

DIMENSIONS: mm unless otherwise stated

FINISH:

**GROUND ATTACHEMENT:** Bolt down

STRUCTURAL ENGINEERING: Job No. 100511 - GC Nixon & Associates

| Г        | # | DESCRIPTION         | ΒY  | DATE    | DRAWN             | DRAWN DATE                  | CHECKED |                                                 | CHECKED DATE | SCAL | E A3   |
|----------|---|---------------------|-----|---------|-------------------|-----------------------------|---------|-------------------------------------------------|--------------|------|--------|
| REVISION |   | ORIGINAL DRAWING    | SJ  | 7.7.10  | <b>R.CRIGHTON</b> | 13.2.14                     |         |                                                 |              | N/A  | AJ     |
|          | 2 | FULL PRODUCT REVIEW | RBC | 13.2.14 |                   | -1-                         | /       | DUAL CANTILEVER SHELTER 2600mm CENTRES<br>SPEC. |              |      |        |
|          |   |                     |     |         | $(\oplus)$        | FURPHY<br>FOUNDRY EST. 1864 | 1Y -    |                                                 |              | REV. | SHEET  |
|          | 5 |                     |     |         | $\rightarrow$     |                             | /       | FFSB005006                                      |              | 2 10 | 1 OF 3 |