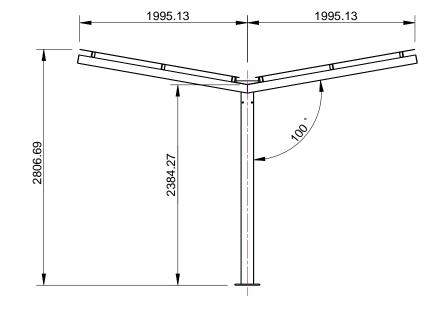

## **SPECIFICATION:**

MATERIAL:

DIMENSIONS: mm unless otherwise stated

FINISH:

**GROUND ATTACHEMENT:** Bolt down

STRUCTURAL ENGINEERING: Job No. 100511 - GC Nixon & Associates

| Г        | # | DESCRIPTION         | ΒY  | DATE    | DRAWN             | DRAWN DATE                  | CHECKED |                                                 | CHECKED DATE | SCAL | E A3   |
|----------|---|---------------------|-----|---------|-------------------|-----------------------------|---------|-------------------------------------------------|--------------|------|--------|
| REVISION |   | ORIGINAL DRAWING    | SJ  | 7.7.10  | <b>R.CRIGHTON</b> | 13.2.14                     |         |                                                 |              | N/A  | AJ     |
|          | 2 | FULL PRODUCT REVIEW | RBC | 13.2.14 |                   | -1-                         | /       | DUAL CANTILEVER SHELTER 2600mm CENTRES<br>SPEC. |              |      |        |
|          |   |                     |     |         | $(\oplus)$        | FURPHY<br>FOUNDRY EST. 1864 | 1Y -    |                                                 |              | REV. | SHEET  |
|          | 5 |                     |     |         | $\rightarrow$     |                             | /       | FFSB005006                                      |              | 2 10 | 1 OF 3 |