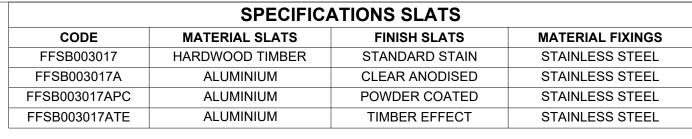

#### **MATERIALS:**

- · Legs Mild Steel
- Brackets Stainless Steel 304

#### FINISH:

- STANDARD:
- E-coated and Powder coated
- OPTIONAL:
- Hot dipped galvanised and powder coated
- Hot dipped galvanised only (no coating)

#### **GROUND FIXING OPTIONS**

- Bolt Down (BD): M10 x 75mm Bolt Screw Anchor GAL
- In Ground (IG): J Bolt Kit GAL

Shepparton VIC 3630 sales@furph

ABN 24 007 195 913

© FURPHY FOUNDRY PTY LTD

X: ±0.25 .X: ±0.1