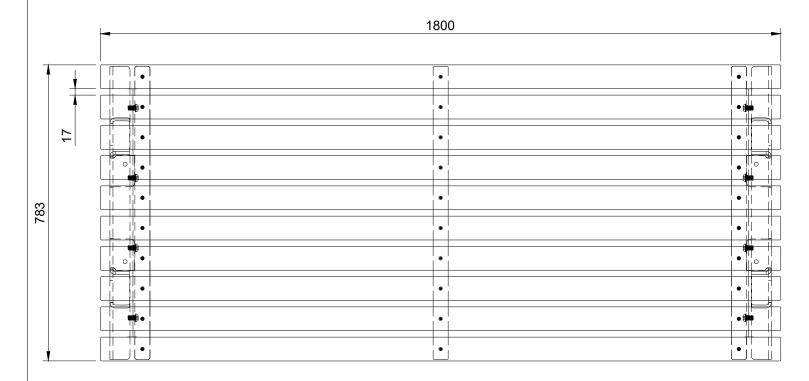

# 30 1670 BOLT DOWN CENTRE TO CENTRE FRONT VIEW

DATE

APPROVED

**TOP VIEW** 

## 17 GAP 0 258

**BD CENTRE TO CENTRE** 

SIDE VIEW

| -              |                               |          |             |                 |
|----------------|-------------------------------|----------|-------------|-----------------|
|                | CLIENT NAME                   |          | PROJECT No. | SIZE            |
| FURPHY FOUNDRY |                               |          | FFSB003017  | A3              |
|                | PROJECT                       |          | DATE        | DRAWN           |
|                | FFSB003017 Civic TABLE STD BD |          | 12/07/2024  | Ishwara Sanchez |
|                |                               |          | DRAWING No. |                 |
|                |                               |          | DWG-000004  | SCALE           |
|                | PART NUMBER                   | MATERIAL | PAGE No.    | 1:10            |
|                |                               |          | 1/2         | •               |
|                |                               |          |             |                 |