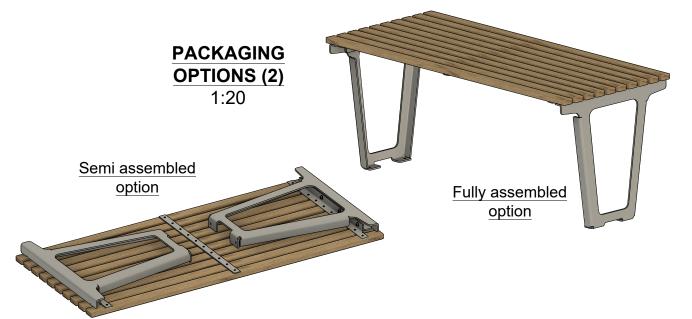

### **CIVIC TABLE STD**

REV

**DESCRIPTION** 

FFSB003017 - 1800mm TABLE STANDARD - BOLT DOWN