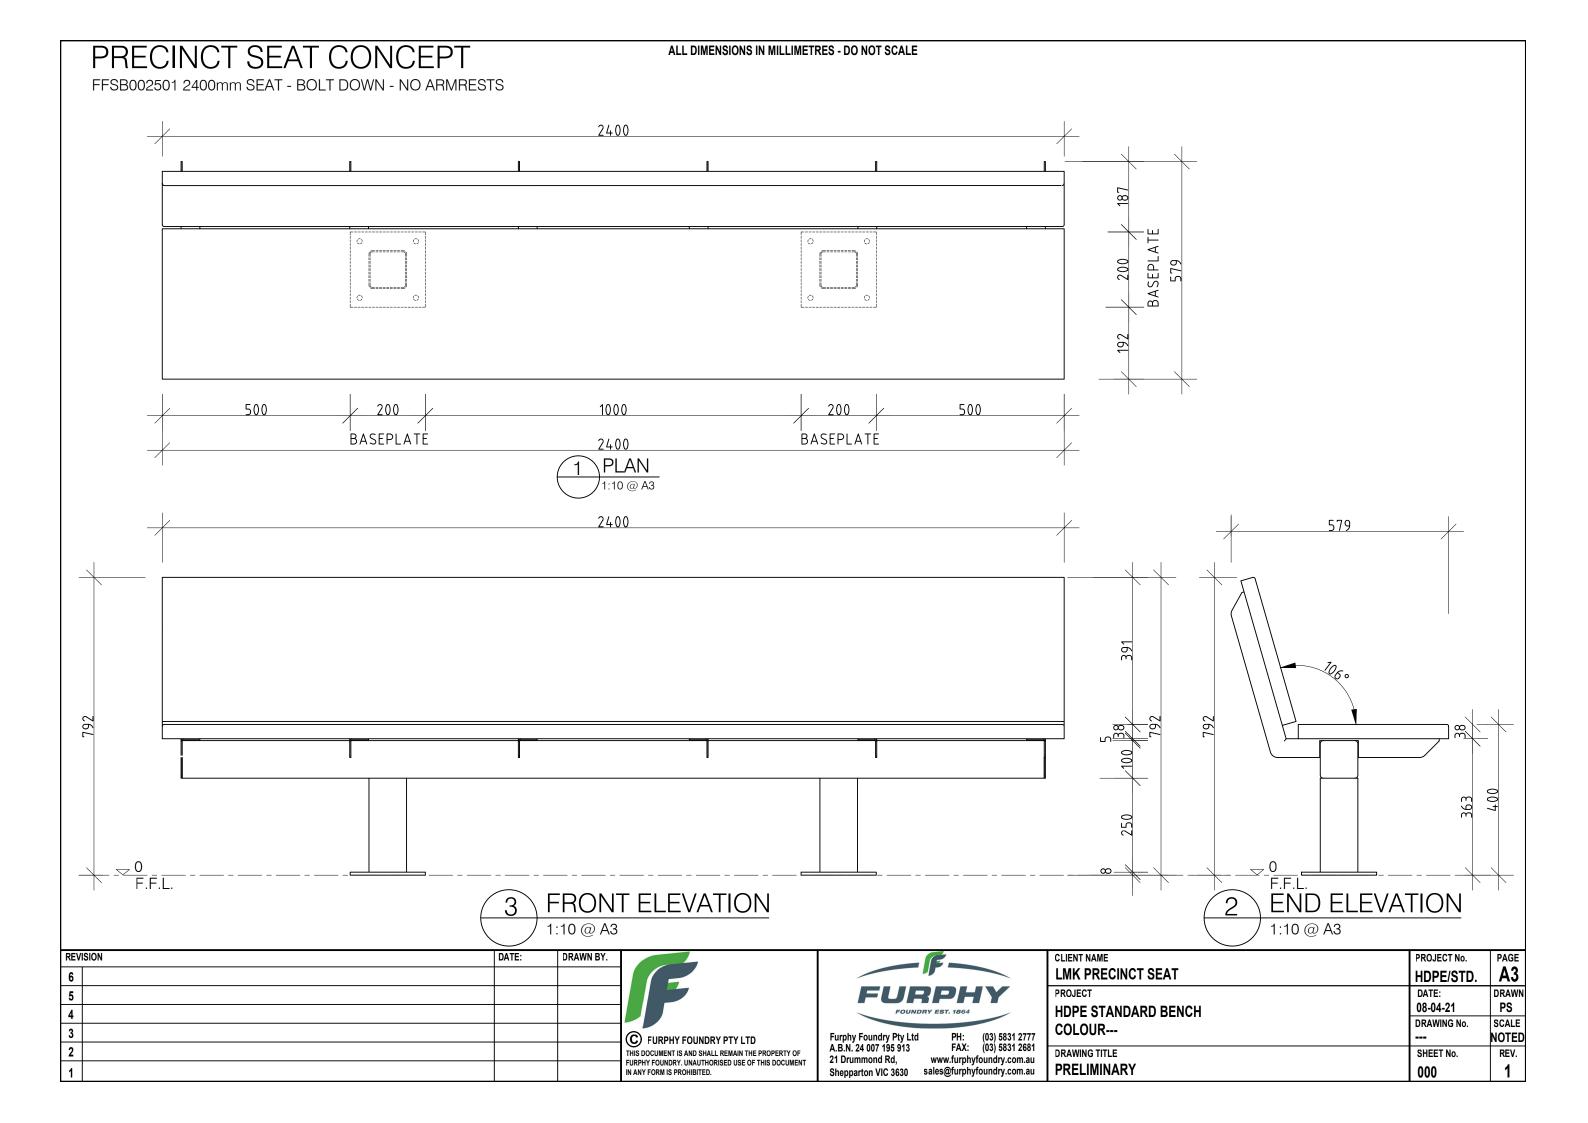

| CLIENT NAME  LMK PRECINCT SEAT | PROJECT No. HDPE/STD. | PAGE<br>A3     |
|--------------------------------|-----------------------|----------------|
| PROJECT                        | DATE:<br>08-04-21     | DRAWN<br>PS    |
| HDPE STANDARD BENCH<br>COLOUR  | DRAWING No.           | SCALE<br>NOTED |
| DRAWING TITLE                  | SHEET No.             | REV.           |
| 3D RENDER IMAGE                | 000                   | 1              |