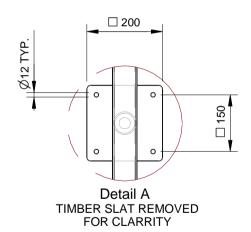

## **MATERIALS:**

Main Construction - Mild Steel Timbers Slats - Hardwood Timber