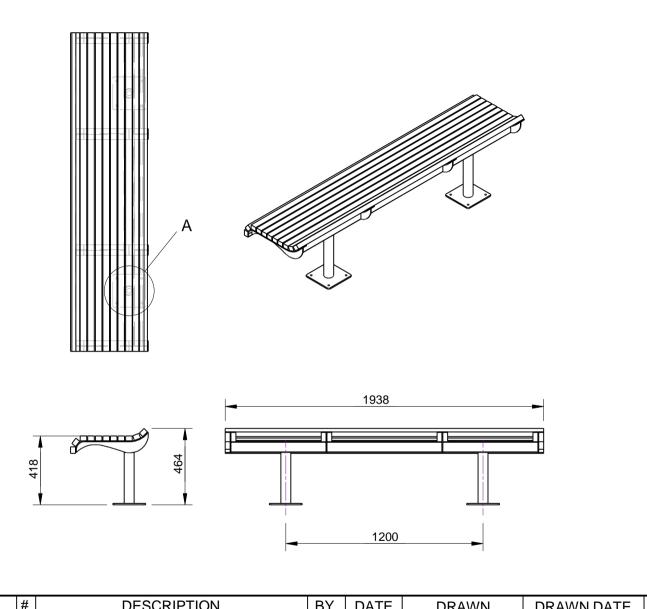

#### **DIMENSIONS:**

mm unless otherwise stated

#### **GROUND ATTACHMENT:**

Bolt down

CONFIDENTIAL

| Г | #     | DESCRIPTION      | BY  | DATE   | DRAWN      | DRAWN DATE        | CH | HECKED                                 | CHECKED DATE | SCALI |        |
|---|-------|------------------|-----|--------|------------|-------------------|----|----------------------------------------|--------------|-------|--------|
| Z |       | ORIGINAL DRAWING | RBC | 1.4.14 | R.CRIGHTON | 1.4.14            |    |                                        |              | N/A   | A4     |
|   | 2     |                  |     |        | 1          | -F-               | /  | PARKLANE BENCH (DUCK TAIL) - BOLT DOWN |              |       |        |
|   | >   U |                  |     |        |            | FURPHY            |    | SPEC.                                  |              |       |        |
| Щ | 4     |                  |     |        |            | FOUNDRY EST. 1864 |    | FFSB001020                             | REV.         | SHEET |        |
| L | 5     |                  |     |        | <u> </u>   |                   |    | 11 35001020                            |              | 1     | 1 OF 2 |