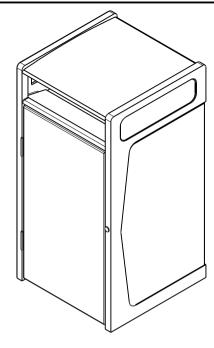

## **MATERIALS:**

Main construction - Recycled cast aluminium - 304 Stainless steel Panels

### FINISH:

No.4 Polished