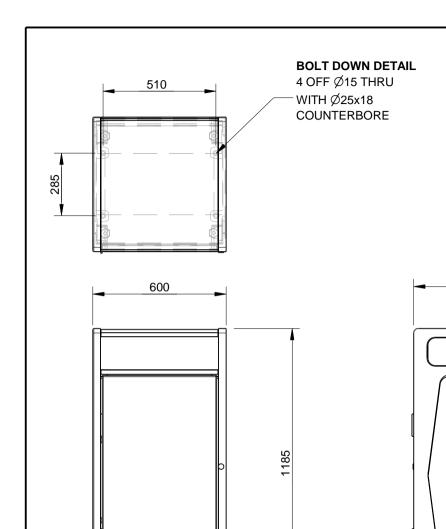

## **DIMENSIONS:**

mm unless otherwise stated

## **GROUND ATTACHMENTS:**

Bolt down with adjustable brass feet

CONFIDENTIAL

|        | # | DESCRIPTION         | BY  | DATE    | DRAWN      | DRAWN DATE               | CHECKE | D CHECKED DAT                           | E | SCALE |        |
|--------|---|---------------------|-----|---------|------------|--------------------------|--------|-----------------------------------------|---|-------|--------|
| Įz     | 1 | ORIGINAL DRAWING    | SJ  | 22.7.10 | R.CRIGHTON | 28.3.14                  |        |                                         |   | N/A   | A4     |
| ⊆      | 2 | FULL PRODUCT REVIEW | RBC | 28.3.14 |            | _E_                      |        | FULCRUM LITTER RECEPTACLE 120L<br>SPEC. |   |       |        |
| NOISIA | 3 |                     |     |         |            |                          |        |                                         |   |       |        |
| ШA     | 4 |                     |     |         |            | FURPHY FOUNDRY EST. 1804 | Y      | FFSA013007                              |   | REV.  | SHEET  |
|        | 5 |                     |     |         |            |                          |        | FFSAUISUUI                              |   | 2     | 1 OF 4 |