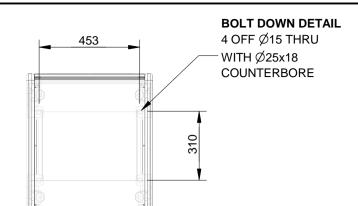

# **DIMENSIONS:**

mm unless otherwise stated

## **GROUND ATTACHMENTS:**

Bolt down with adjustable brass feet