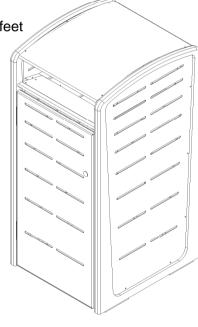

## MATERIALS:

Main construction - Recycled cast aluminium - 304 Stainless steel Panels

#### FINISH:

No.4 Polished S/S Panels Mill Finish, Powdercoat or 2Pac Paint castings