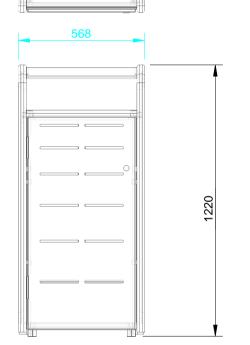

# **DIMENSIONS:**

mm unless otherwise stated

# **ENTRY:**

Side entry

copyright

CONFIDENTIAL

Quality

ISO 9001

SAI GLOBAL

| VISION | # | DESCRIPTION         | BY  | DATE     | DRAWN      | DRAWN DATE        | CHECKED |       | CHECKED DATE                 | SCAL | E A4   |  |
|--------|---|---------------------|-----|----------|------------|-------------------|---------|-------|------------------------------|------|--------|--|
|        | 1 | ORIGINAL DRAWING    | DN  | 12.4.11  | R.CRIGHTON | 25.11.13          |         |       |                              | N/A  | A4     |  |
|        | 2 | FULL PRODUCT REVIEW | RBC | 25.11.13 | 1          |                   |         | М     | METRO LITTER RECEPTACLE 120L |      |        |  |
|        |   |                     |     |          |            |                   |         | SPEC. |                              |      |        |  |
| R      | 4 |                     |     |          |            | FURPH'            | Y       | Y     | FSA013001                    | REV. | SHEET  |  |
| L      | 5 |                     |     |          |            | FOUNDAY EST. 1864 |         | ı     |                              | 2    | 1 OF 4 |  |