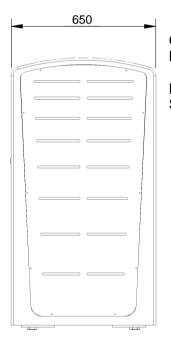

# **SPECIFICATION:**

## MATERIALS:

Main construction - Recycled cast aluminium - 304 Stainless steel Panels

# **DIMENSIONS:**

mm unless otherwise stated

#### FINISH:

No.4 Polished S/S Panels Mill Finish, Powdercoat or 2Pac Paint castings





## **GROUND ATTACHMENTS:**

Bolt down with adjustable brass feet

# **ENTRY:**

Side entry





copyright

CONFIDENTIAL

Quality

ISO 9001

SAI GLOBAL

| VISION | # | DESCRIPTION         | BY  | DATE     | DRAWN      | DRAWN DATE        | CHECKED |       | CHECKED DATE                 | SCAL | E A4   |  |
|--------|---|---------------------|-----|----------|------------|-------------------|---------|-------|------------------------------|------|--------|--|
|        | 1 | ORIGINAL DRAWING    | DN  | 12.4.11  | R.CRIGHTON | 25.11.13          |         |       |                              | N/A  | A4     |  |
|        | 2 | FULL PRODUCT REVIEW | RBC | 25.11.13 | 1          |                   |         | М     | METRO LITTER RECEPTACLE 120L |      |        |  |
|        |   |