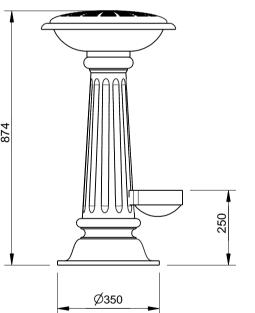

### **DIMENSIONS:**

mm unless otherwise stated

SAI GLOBAL

## **GROUND FIXINGS:**

Bolt down