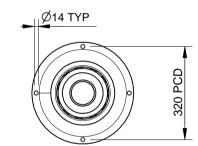

# **SPECIFICATION:**

### **MATERIALS:**

Main construction - Cast aluminium Top bowl - Stainless Steel



### **DIMENSIONS:**

mm unless otherwise stated

SAI GLOBAL

### FINISH:

**Powder Coat** 

## **GROUND FIXINGS:**

Bolt down

#### **OPTIONAL ATTACHMENT:**

Dog bowl Side Tap



**TOP VIEW** DOG BOWL & DRINKING BOWL HIDDEN FOR CLARRITY

**CHECKED** 



**SCALE** 

N/A

copyright

CONFIDENTIAL







| REVISION | # | DESCRIPTION         | BY  | DATE    | DRAWN      |
|----------|---|---------------------|-----|---------|------------|
|          | 1 | ORIGINAL DRAWING    | SJ  | 23.4.12 | R.CRIGHTON |
|          | 2 | FULL PRODUCT REVIEW | RBC | 31.3.14 |            |
|          | 3 |                     |     |         |            |
|          | 4 |                     |     |         |            |
|          | 5 |                     |     |         | 7          |
|          |   |                     |     |         |            |



| _F_               |
|-------------------|
| <b>FURPHY</b>     |
| FOUNDRY EST. 1864 |

**DRAWN DATE** 

31.3.14

| LON | NDON