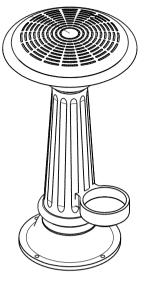

### **MATERIALS:**

Main construction - Cast aluminium Top bowl - Stainless Steel

### FINISH:

**Powder Coat** 

## **GROUND FIXINGS:**

Bolt down

#### **OPTIONAL ATTACHMENT:**

Dog bowl Side Tap

**TOP VIEW** DOG BOWL & DRINKING BOWL HIDDEN FOR CLARRITY

**CHECKED** 

**SCALE** 

N/A

copyright

CONFIDENTIAL