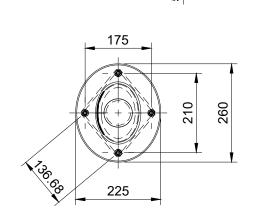

## Dimensions:

All in mm unless otherwise stated

IN-GROUND HD-CAGE, FOOTING DESIGN

'BY OTHERS'