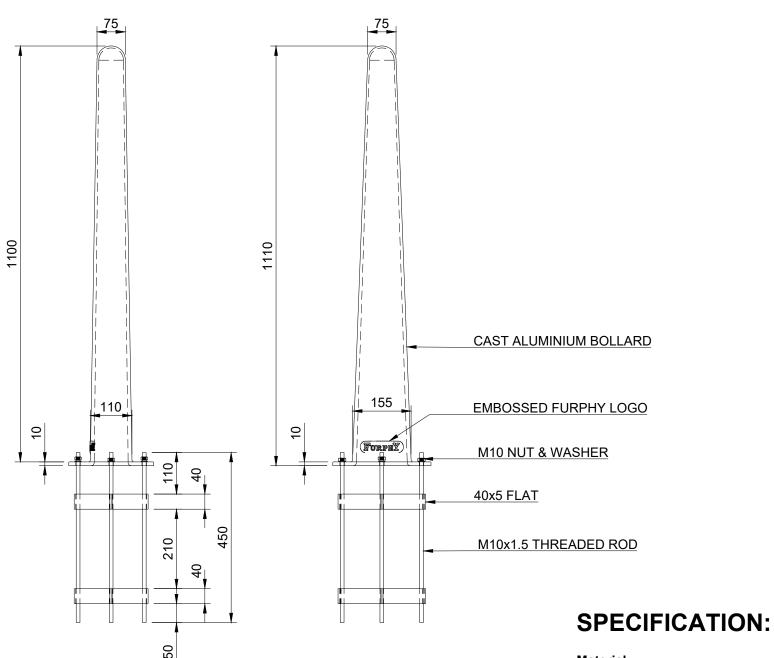

100% Recycled Cast Aluminium

## Dimensions:

All in mm unless otherwise stated

## Finish:

Mill Finish, Powder Coat or 2-Pac Epoxy

Shepparton VIC 3630

**Ground Fixings:** In Ground - HD Cage

|     | Revision History |           |          |  |  |  |
|-----|------------------|-----------|----------|--|--|--|
| Rev | Description      | Date      | Approved |  |  |  |
| Α   | ISSUE FOR REVIEW | 1/08/2022 | JAR      |  |  |  |
| В   | APPROVED ISSUE   | 3/08/2022 | JAR      |  |  |  |
|     |                  |           |          |  |  |  |

IN-GROUND HD-CAGE, FOOTING DESIGN

'BY OTHERS'