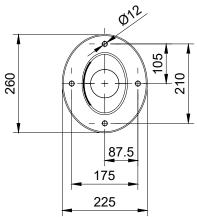

### **Dimensions:**

All in mm unless otherwise stated

Mill Finish, Powder Coat or 2-Pac Epoxy

**Ground Fixings:**Bolt down - Supplied 'by others'

| FOUNDRY EST. 1864                                                             |                                                                    |  |
|-------------------------------------------------------------------------------|--------------------------------------------------------------------|--|
| phy Foundry Pty Ltd A.B.N.<br>007 195 913 21 Drummond Rd,<br>pparton VIC 3630 | PH: (03) 5831 277<br>FAX: (03) 5831 268<br>www.furphyfoundry.com.a |  |
|                                                                               | salos@furnhyfnundry.com.a                                          |  |