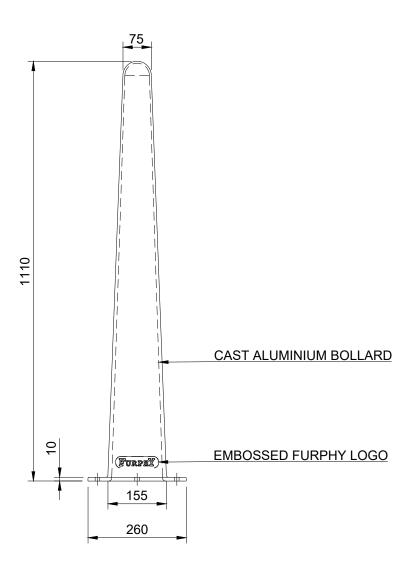

## Material:

100% Recycled Cast Aluminium

### **Dimensions:**

All in mm unless otherwise stated

Mill Finish, Powder Coat or 2-Pac Epoxy

**Ground Fixings:**Bolt down - Supplied 'by others'

| FOUNDRY EST. 1864                                                             |                                                                    |  |
|-------------------------------------------------------------------------------|--------------------------------------------------------------------|--|
| phy Foundry Pty Ltd A.B.N.<br>007 195 913 21 Drummond Rd,<br>pparton VIC 3630 | PH: (03) 5831 277<br>FAX: (03) 5831 268<br>www.furphyfoundry.com.a |  |
|                                                                               | salos@furnhyfnundry.com.a                                          |  |