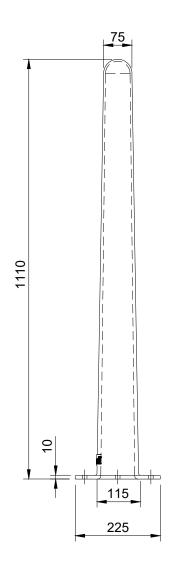

## Material:

100% Recycled Cast Aluminium

### **Dimensions:**

All in mm unless otherwise stated

Mill Finish, Powder Coat or 2-Pac Epoxy

**Ground Fixings:**Bolt down - Supplied 'by others'

| FOUNDRY EST. 1864                                                             |                                                                    |  |
|-------------------------------------------------------------------------------|--------------------------------------------------------------------|--|
| phy Foundry Pty Ltd A.B.N.<br>007 195 913 21 Drummond Rd,<br>pparton VIC 3630 | PH: (03) 5831 277<br>FAX: (03) 5831 268<br>www.furphyfoundry.com.a |  |
|                                                                               | salos@furnhyfnundry.com.a                                          |  |