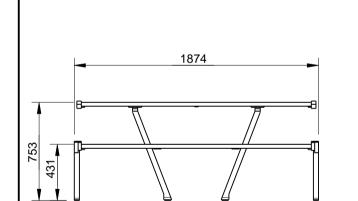

## 1689 806 440 440 434

## **MATERIALS:**

Main construction - Cast Aluminium Slats - Harwood Timber Strap - Stainless Steel

DIMENSIONS: mm unless otherwise stated