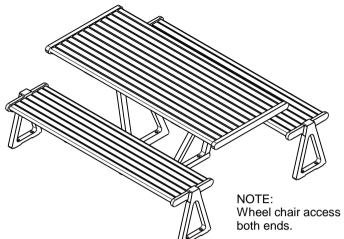

## **MATERIALS:**

Main construction - Cast Aluminium Slats - Harwood Timber Strap - Stainless Steel

DIMENSIONS: mm unless otherwise stated

## FINISH:

Castings - Milled or Powder coat (optional) Timbers - Oil Based

**GROUND FIXINGS:** Bolt down

CONFIDENTIAL

|                       | # | DESCRIPTION         | BY  | DATE     | DRAWN             | DRAWN DATE                  | CHECKED | CHECKED DATE  | SCALE    | -A4  |  |
|-----------------------|---|---------------------|-----|----------|-------------------|-----------------------------|---------|---------------|----------|------|--|
| z                     | 1 | ORIGINAL DRAWING    | DN  | 23.10.10 | <b>R.CRIGHTON</b> | 26.6.14                     |         |               | N/A      | A4   |  |
| NOI                   | 2 | FULL PRODUCT REVIEW | RBC | 26.6.14  |                   | E                           |         | DELTA SETTING |          |      |  |
| <u>VIS</u>            | 3 |                     |     |          | $\square$         |                             |         | SPEC          |          |      |  |
| L<br>E<br>E<br>E<br>E | 4 |                     |     |          |                   | FURPHY<br>FOUNDRY EST. 1864 |         | FFSA004004    | REV. SHE |      |  |
|                       | 5 |                     |     |          |                   |                             |         |               | 2 1      | OF 2 |  |