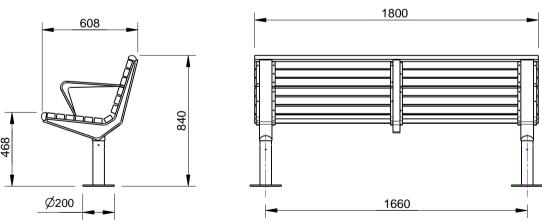

## MATERIAL:

Seat Ends & Centre Support - Recycled Cast Aluminium Legs - Stainless Steel Timbers - Hardwood Timber Fixings - Stainless Steel

## **DIMENSIONS:**

mm unless otherwise stated

## FINISH:

Castings - Mill Finish Arm Rests - Polished Timber - Oil Based

## **GROUND FIXING:**

Bolt down

Detail A **BOLT DOWN DETAIL TIMBERS & CASTING** HIDDEN FOR CLARRITY

Quality

ISO 9001

SAI GLOBAL

CONFIDENTIAL

| NO      | #     | DESCRIPTION         | BY  | DATE    | DRAWN      | DRAWN DATE              | CH | IECKED | CHECKED DATE               | SCALI |        |
|---------|-------|---------------------|-----|---------|------------|-------------------------|----|--------|----------------------------|-------|--------|
|         | 1     | ORIGINAL DRAWING    | DN  | 29.7.10 | R.CRIGHTON | 3.12.13                 |    |        |                            | N/A   | M4     |
|         | !   2 | FULL PRODUCT REVIEW | RBC | 3.12.13 |            | -F-                     |    | F      | PROMENADE SEAT - BOLT DOWN |       |        |
| ۷<br>ا  | 3     |                     |     |         |            | FUDDUY                  |    | SPEC.  |                            |       |        |
| ЦA      | 4     |                     |     |         |            | FURPH FOUNDRY EST. 1864 | Y  |        | FFSA002023                 | REV.  | SHEET  |
| $I^{-}$ | 5     |                     |     |         |            |                         |    |        |                            | 2     | 1 OF 4 |