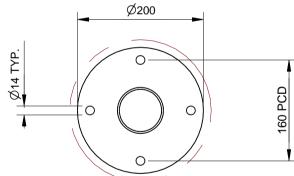

## **GROUND FIXING:**

Bolt down

Detail A **BOLT DOWN DETAIL TIMBERS & CASTING** HIDDEN FOR CLARRITY

Quality

ISO 9001

SAI GLOBAL

CONFIDENTIAL

| NO      | #     | DESCRIPTION         | BY  | DATE    | DRAWN      | DRAWN DATE              | CH | IECKED | CHECKED DATE               | SCALI |        |
|---------|-------|---------------------|-----|---------|------------|-------------------------|----|--------|----------------------------|-------|--------|
|         | 1     | ORIGINAL DRAWING    | DN  | 29.7.10 | R.CRIGHTON | 3.12.13                 |    |        |                            | N/A   | M4     |
|         | !   2 | FULL PRODUCT REVIEW | RBC | 3.12.13 |            | -F-                     |    | F      | PROMENADE SEAT - BOLT DOWN |       |        |
| ۷<br>ا  | 3     |                     |     |         |            | FUDDUY                  |    | SPEC.  |                            |       |        |
| ЦA      | 4     |                     |     |         |            | FURPH FOUNDRY EST. 1864 | Y  |        | FFSA002023                 | REV.  | SHEET  |
| $I^{-}$ | 5     |                     |     |         |            |                         |    |        |                            | 2     | 1 OF 4 |