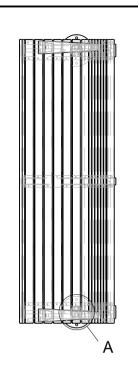

## **GROUND FIXING:**

Bolt down

Detail A **BOLT DOWN DETAIL TIMBERS & CASTING** HIDDEN FOR CLARRITY

Quality

ISO 9001

SAI GLOBAL

CONFIDENTIAL

| NO      | #     | DESCRIPTION         | BY  | DATE    | DRAWN      | DRAWN DATE              | CH | IECKED | CHECKED DATE               | SCALI |        |
|---------|-------|---------------------|-----|---------|------------|-------------------------|----|--------|----------------------------|-------|--------|
|         | 1     | ORIGINAL DRAWING    | DN  | 29.7.10 | R.CRIGHTON | 3.12.13                 |    |        |                            | N/A   | M4     |
|         | !   2 | FULL PRODUCT REVIEW | RBC | 3.12.13 |            | -F-                     |    | F      | PROMENADE SEAT - BOLT DOWN |       |        |
| ۷<br>ا  | 3     |                     |     |         |            | FUDDUY                  |    | SPEC.  |                            |       |        |
| ЦA      | 4     |                     |     |         |            | FURPH FOUNDRY EST. 1864 | Y  |        | FFSA002023                 | REV.  | SHEET  |
| $I^{-}$ | 5     |                     |     |         |            |                         |    |        |                            | 2     | 1 OF 4 |