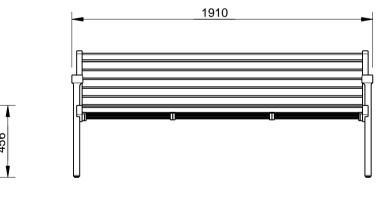

612

175





# **SPECIFICATION:**

### **MATERIALS:**

Bench Ends - Recycled Cast aluminium Timbers - Hardwood Timber Straps - Grade 304 Stainless steel Fixings - Grade 304 Stainless steel

# Certified System Onality

Quality
ISO 9001

Salglobal

## **DIMENSIONS:**

mm unless otherwise stated

### FINISH:

Castings - Mill Finish or Optional Powder Coat Timber - Oil Based

# ATTACHMENT:

Bolt down



CONFIDENTIAL

| Г   | # | DESCRIPTION         | BY  | DATE     | DRAWN      | DRAWN DATE                 | CH | IECKED      | CHECKED DATE | SCALI |        |
|-----|---|---------------------|-----|----------|------------|----------------------------|----|-------------|--------------|-------|--------|
| Į   | 1 | ORIGINAL DRAWING    | DN  | 21.10.10 | R.CRIGHTON | 26.6.14                    |    |