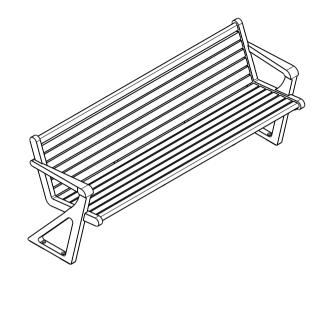

### **MATERIALS:**

Bench Ends - Recycled Cast aluminium Timbers - Hardwood Timber Straps - Grade 304 Stainless steel Fixings - Grade 304 Stainless steel

### FINISH:

Castings - Mill Finish or Optional Powder Coat Timber - Oil Based

# ATTACHMENT:

Bolt down

CONFIDENTIAL

| Г   | # | DESCRIPTION         | BY  | DATE     | DRAWN      | DRAWN DATE                 | CH | IECKED      | CHECKED DATE | SCALI |        |
|-----|---|---------------------|-----|----------|------------|----------------------------|----|-------------|--------------|-------|--------|
| Į   | 1 | ORIGINAL DRAWING    | DN  | 21.10.10 | R.CRIGHTON | 26.6.14                    |    |             |              | N/A   | M4     |
|     | 2 | FULL PRODUCT REVIEW | RBC | 26.6.14  |            |                            |    | DELTA SEAT  |              |       |        |
| NS/ | 3 |                     |     |          |            |                            |    | SPEC.       |              |       |        |
|     | 4 |                     |     |          |            | FURPH<br>FOUNDRY EST. 1864 | IY | Y           | FSA002002    | REV.  | SHEET  |
| L   | 5 |                     |     |          | <b>)</b> 7 | PODRIBAY 281. 1884         |    | 11 3A002002 |              | 2     | 1 OF 3 |