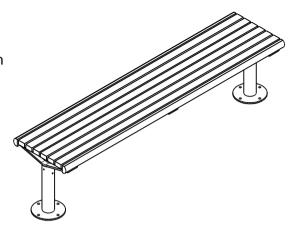

## **MATERIAL:**

Bench Ends & Centre Support - Recycled Cast Aluminium Legs - Stainless Steel Timber Slats - Hardwood Timber Fixings - Stainless Steel

### FINISH:

Castings - Mill Finish Timber - Oil Based