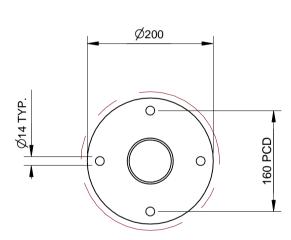

## **DIMENSIONS:**

mm unless otherwise stated

## **GROUND FIXING:**

Bolt down

Detail A
BOLT DOWN DETAIL
TIMBERS & CASTING
HIDDEN FOR CLARRITY

Quality

ISO 9001

**SAIGLOBAL** 

CONFIDENTIAL

| Į V    | #   | DESCRIPTION         | BY  | DATE     | DRAWN      | DRAWN DATE        | CH | HECKED                               | CHECKED DATE | SCALE | Λ /    |
|--------|-----|---------------------|-----|----------|------------|-------------------|----|--------------------------------------|--------------|-------|--------|
|        | 1   | ORIGINAL DRAWING    | DN  | 30.7.10  | R.CRIGHTON | 28.11.13          |    |                                      |              | N/A   | - A4   |
|        | (12 | FULL PRODUCT REVIEW | RBC | 28.11.13 |            | _F_               |    | PROMENADE BENCH - BOLT DOWN<br>SPEC. |              |       |        |
| ۷<br>ا | 3   |                     |     |          |            |                   |    |                                      |              |       |        |
|        | 4   |                     |     |          |            | FURPH             | IY |                                      | FSA001012    | REV.  | SHEET  |
|        | 5   |                     |     |          |            | 150.15HY 251.1664 |    | 11 3A001012                          |              | 2     | 1 OF 4 |