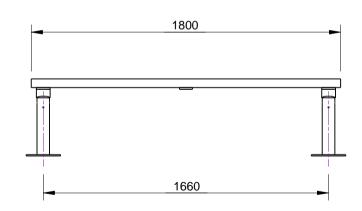

# **SPECIFICATION:**

## **MATERIAL:**

Bench Ends & Centre Support - Recycled Cast Aluminium Legs - Stainless Steel Timber Slats - Hardwood Timber Fixings - Stainless Steel

## **DIMENSIONS:**

mm unless otherwise stated

### FINISH:

Castings - Mill Finish Timber - Oil Based

## **GROUND FIXING:**

Bolt down









Detail A
BOLT DOWN DETAIL
TIMBERS & CASTING
HIDDEN FOR CLARRITY



Quality

ISO 9001

**SAIGLOBAL** 

CONFIDENTIAL

| Į V    | #   | DESCRIPTION         | BY  | DATE     | DRAWN      | DRAWN DATE        | CH | HECKED                               | CHECKED DATE | SCALE | Λ /    |
|--------|-----|---------------------|-----|----------|------------|-------------------|----|--------------------------------------|--------------|-------|--------|
|        | 1   | ORIGINAL DRAWING    | DN  | 30.7.10  | R.CRIGHTON | 28.11.13          |    |                                      |              | N/A   | - A4   |
|        | (12 | FULL PRODUCT REVIEW | RBC | 28.11.13 |            | _F_               |    | PROMENADE BENCH - BOLT DOWN<br>SPEC. |              |       |        |
| ۷<br>ا | 3   |