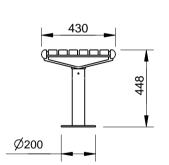

# **SPECIFICATION:**

## **MATERIAL:**

Bench Ends & Centre Support - Recycled Cast Aluminium Legs - Stainless Steel Timber Slats - Hardwood Timber Fixings - Stainless Steel

## **DIMENSIONS:**

mm unless otherwise stated

### FINISH:

Castings - Mill Finish Timber - Oil Based

## **GROUND FIXING:**

Bolt down









Detail A
BOLT DOWN DETAIL
TIMBERS & CASTING
HIDDEN FOR CLARRITY



Quality

ISO 9001

**SAIGLOBAL** 

CONFIDENTIAL

| Į V    | #   | DESCRIPTION         | BY  | DATE     | DRAWN      | DRAWN DATE        | CH | HECKED                               | CHECKED DATE | SCALE | Λ /    |
|--------|-----|---------------------|-----|----------|------------|-------------------|----|--------------------------------------|--------------|-------|--------|
|        | 1   | ORIGINAL DRAWING    | DN  | 30.7.10  | R.CRIGHTON | 28.11.13          |    |                                      |              | N/A   | - A4   |
|        | (12 | FULL PRODUCT REVIEW | RBC | 28.11.13 |            | _F_               |    | PROMENADE BENCH - BOLT DOWN<br>SPEC. |              |       |        |
| ۷<br>ا | 3   |