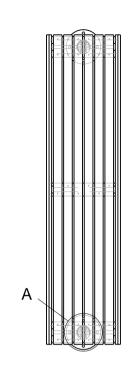

## **GROUND FIXING:**

Bolt down

Detail A
BOLT DOWN DETAIL
TIMBERS & CASTING
HIDDEN FOR CLARRITY

Quality

ISO 9001

**SAIGLOBAL** 

CONFIDENTIAL

| Į V    | #   | DESCRIPTION         | BY  | DATE     | DRAWN      | DRAWN DATE        | CH | HECKED                               | CHECKED DATE | SCALE | Λ /    |
|--------|-----|---------------------|-----|----------|------------|-------------------|----|--------------------------------------|--------------|-------|--------|
|        | 1   | ORIGINAL DRAWING    | DN  | 30.7.10  | R.CRIGHTON | 28.11.13          |    |                                      |              | N/A   | - A4   |
|        | (12 | FULL PRODUCT REVIEW | RBC | 28.11.13 |            | _F_               |    | PROMENADE BENCH - BOLT DOWN<br>SPEC. |              |       |        |
| ۷<br>ا | 3   |                     |     |          |            |                   |    |                                      |              |       |        |
|        | 4   |                     |     |          |            | FURPH             | IY |                                      | FSA001012    | REV.  | SHEET  |
|        | 5   |                     |     |          |            | 150.15HY 251.1664 |    | 11 3A001012                          |              | 2     | 1 OF 4 |