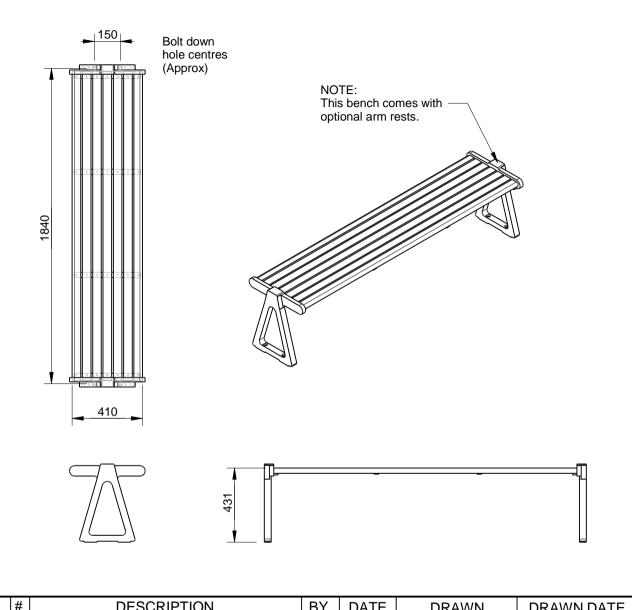

# **SPECIFICATION:**

### **MATERIALS:**

Bench Ends - Recycled Cast aluminium Timbers - Hardwood Timber Straps - Grade 304 Stainless steel Fixings - Grade 304 Stainless steel



### **DIMENSIONS:**

mm unless otherwise stated

## FINISH:

Castings - Mill Finish or Optional Powder Coat Timber - Oil Based

### ATTACHMENT:

Bolt down



CONFIDENTIAL

|        | # | DESCRIPTION         | BY  | DATE     | DRAWN      | DRAWN DATE | CH | HECKED | CHECKED DATE | SCALE | - A4   |
|--------|---|---------------------|-----|----------|------------|------------|----|--------|--------------|-------|--------|
| NOIOIA | 1 | ORIGINAL DRAWING    | DN  | 22.10.10 | R.CRIGHTON | 26.6.14    |    |        |              | N/A   | A4     |
|        | 2 | FULL PRODUCT REVIEW | RBC | 26.6.14  |            | -F