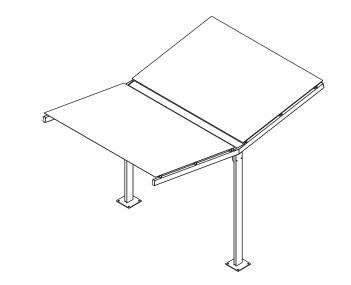

|       | # | DESCRIPTION         | BY  | DATE    | DRAWN      | DRAWN DATE        | CHECKED |                                   | CHECKED DATE | SCAL | E A3   |  |
|-------|---|---------------------|-----|---------|------------|-------------------|---------|-----------------------------------|--------------|------|--------|--|
| z     | 1 | ORIGINAL DRAWING    | SJ  | 14.2.11 | R.CRIGHTON | 11.2.14           |         |                                   |              | N/A  | AJ     |  |
| VISIO | 2 | FULL PRODUCT REVIEW | RBC | 11.2.14 |            | E                 |         | CANTILEVER SHELTER 2600mm CENTRES |              |      |        |  |
|       | 3 |                     |     |         |            |                   |         | SPEC.                             |              |      |        |  |
| 2     | 4 |                     |     |         |            | FURPHY            | Y       |                                   | FSB005001    | REV. | SHEET  |  |
| _     | 5 |                     |     |         | + 7        | FOUNDRY EST. 1864 |         | FF3B005001                        |              | 2    | 1 OF 3 |  |

|          | # | DESCRIPTION         | BY  | DATE    | DRAWN      | DRAWN DATE        | CH     | IECKED                                 | CHECKED DATE | SCAL  | E A3   |  |
|----------|---|---------------------|-----|---------|------------|-------------------|--------|----------------------------------------|--------------|-------|--------|--|
| z        | 1 | ORIGINAL DRAWING    | SJ  | 7.7.10  | R.CRIGHTON | 13.2.14           |        |                                        |              | N/A   | AJ     |  |
| REVISION | 2 | FULL PRODUCT REVIEW | RBC | 13.2.14 |            | E-                |        | DUAL CANTILEVER SHELTER 2600mm CENTRES |              |       |        |  |
|          | 3 |                     |     |         |            |                   |        | SPEC.                                  |              |       |        |  |
| 牊        | 4 |                     |     |         |            | FURPF             | FURPHY | FFSB005006                             | REV.         | SHEET |        |  |
|          | 5 |                     |     |         | + '        | POUNDAT EST. 1864 |        | Γ                                      | F3B003000    | 2     | 1 OF 3 |  |