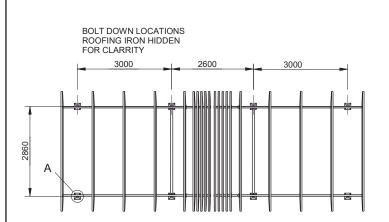

GROUND ATTACHEMENT: Bolt down

STRUCTURAL ENGINEERING: Job No. 090313 - GC Nixon & Associates Drawing No. S2 Rev A, Dated 17-06-09

Certified Sy

Quality

ISO 9001

SAI GLOBAL

Detail A BOLT DOWN DETAIL

CONFIDENTIAL

GROUND ATTACHEMENT: Bolt down

STRUCTURAL ENGINEERING: Job No. 100511 - GC Nixon & Associates

Detail A BOLT DOWN DETAIL

CONFIDENTIAL

| -       | 1995.13 | ◄ 1995.13 |
|---------|---------|-----------|
| 2806.69 | 2384.27 | Na        |