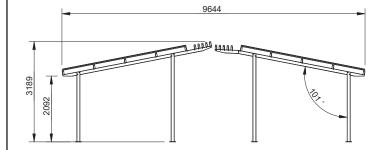

## **SPECIFICATION:**

MATERIAL: Main construction - Mild Steel Sheeting - Colourbond Corrugated BMT 0.42mm 762mm

DIMENSIONS: mm unless otherwise stated

FINISH: Steel - Galvanised - Colourbond (optional colours)

GROUND ATTACHEMENT: Bolt down

STRUCTURAL ENGINEERING: Job No. 090313 - GC Nixon & Associates Drawing No. S2 Rev A, Dated 17-06-09

Certified Sy

Quality

ISO 9001

SAI GLOBAL

Detail A BOLT DOWN DETAIL

CONFIDENTIAL

GROUND ATTACHEMENT: Bolt down

STRUCTURAL ENGINEERING: Job No. 100511 - GC Nixon & Associates

Detail A BOLT DOWN DETAIL

CONFIDENTIAL

| -       | 1995.13 | ◄ 1995.13 |
|---------|---------|-----------|
| 2806.69 | 2384.27 | Na        |