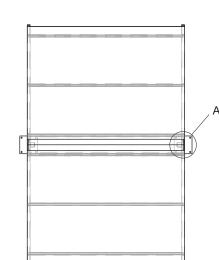

GROUND ATTACHEMENT: Bolt down

STRUCTURAL ENGINEERING: Job No. 090313 - GC Nixon & Associates Drawing No. S2 Rev A, Dated 17-06-09

Certified Sy

Quality

ISO 9001

SAI GLOBAL

Detail A BOLT DOWN DETAIL

CONFIDENTIAL

GROUND ATTACHEMENT: Bolt down

STRUCTURAL ENGINEERING: Job No. 100511 - GC Nixon & Associates

Detail A BOLT DOWN DETAIL

CONFIDENTIAL

| -       | 1995.13 | ◄ 1995.13 |
|---------|---------|-----------|
| 2806.69 | 2384.27 | Na        |