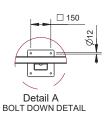

GROUND ATTACHEMENT: Bolt down

STRUCTURAL ENGINEERING: Job No. 090313 - GC Nixon & Associates Drawing No. S2 Rev A, Dated 17-06-09

Certified Sy

Quality

ISO 9001

SAI GLOBAL

Detail A BOLT DOWN DETAIL

CONFIDENTIAL

GROUND ATTACHEMENT: Bolt down

STRUCTURAL ENGINEERING: Job No. 100511 - GC Nixon & Associates

Detail A BOLT DOWN DETAIL

CONFIDENTIAL

| -       | 1995.13 | ◄ 1995.13 |
|---------|---------|-----------|
| 2806.69 | 2384.27 | Na        |