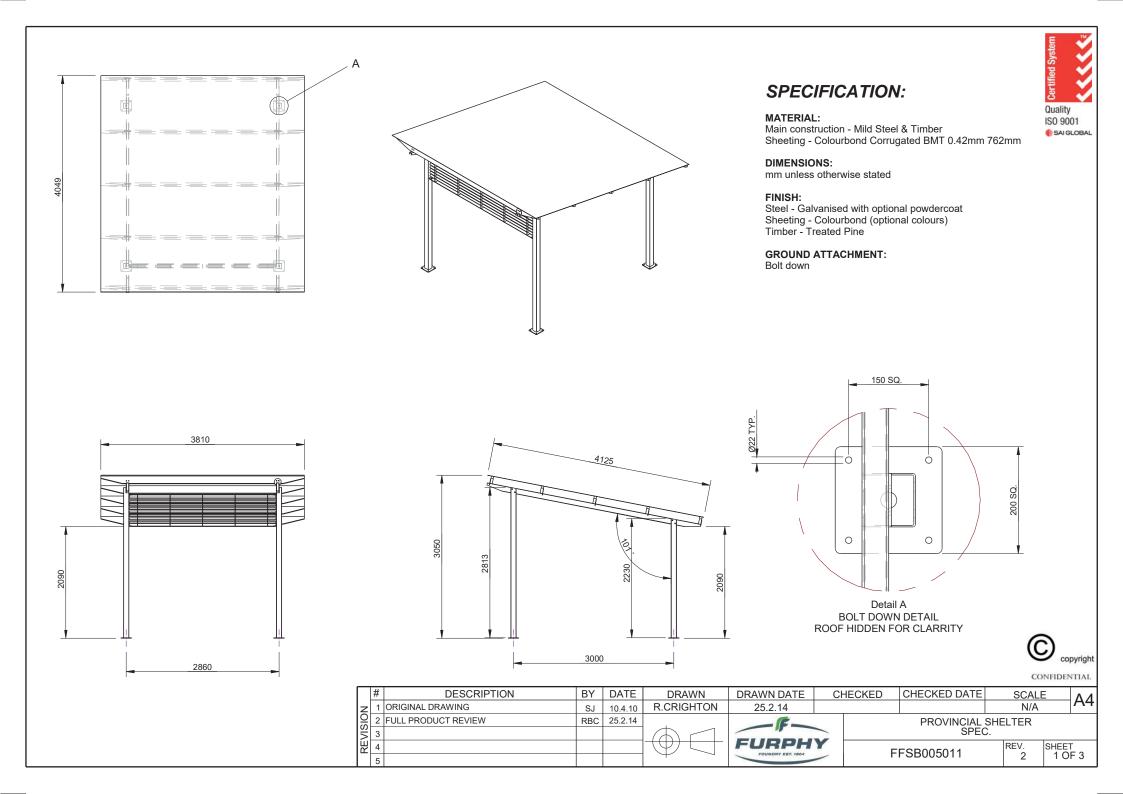

.2.14           |        |                                        |              | N/A   | AJ     |  |
| REVISION | 2 | FULL PRODUCT REVIEW | RBC | 13.2.14 |            | E-                |        | DUAL CANTILEVER SHELTER 2600mm CENTRES |              |       |        |  |
|          | 3 |                     |     |         |            |                   |        | SPEC.                                  |              |       |        |  |
| 牊        | 4 |                     |     |         |            | FURPF             | FURPHY | FFSB005006                             | REV.         | SHEET |        |  |
|          | 5 |                     |     |         | + '        | POUNDAT EST. 1864 |        | Γ                                      | F3B003000    | 2     | 1 OF 3 |  |



















# SPECIFICATION:

### MATERIAL:

Main construction - Mild Steel & Timber Sheeting - Colourbond Corrugated BMT 0.42mm 762mm

#### DIMENSIONS: mm unless otherwise stated

FINISH:

Steel - Galvanised with optional powdercoat Sheeting - Colourbond (optional colours) Timber - Treated Pine

**GROUND ATTACHMENT:** Bolt down



Certified Sys

Quality ISO 9001

SAI GLOBAL

CHECKED DATE DESCRIPTION ΒY DATE DRAWN DRAWN DATE CHECKED SCALE A4 R.CRIGHTON 1 ORIGINAL DRAWING 21.5.14 21.5.14 N/A REGIONAL SHELTER SPEC. FURP REV. SHEET 1 OF 3 FFSB005012 1



#

REVISION 4

5



CONFIDENTIAL