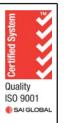

| 13.2.14           |        |                                        |              | N/A   | AJ     |  |
| REVISION | 2 | FULL PRODUCT REVIEW | RBC | 13.2.14 |            | E-                |        | DUAL CANTILEVER SHELTER 2600mm CENTRES |              |       |        |  |
|          | 3 |                     |     |         |            |                   |        | SPEC.                                  |              |       |        |  |
| 牊        | 4 |                     |     |         |            | FURPF             | FURPHY | FFSB005006                             | REV.         | SHEET |        |  |
|          | 5 |                     |     |         | + '        | POUNDAT EST. 1864 |        | Γ                                      | F3B003000    | 2     | 1 OF 3 |  |



















# SPECIFICATION:

### MATERIAL:

Main construction - Mild Steel & Timber Sheeting - Colourbond Corrugated BMT 0.42mm 762mm

#### DIMENSIONS: mm unless otherwise stated

FINISH:

Steel - Galvanised with optional powdercoat Sheeting - Colourbond (optional colours) Timber - Treated Pine

**GROUND ATTACHMENT:** Bolt down



Certified Sys

Quality ISO 9001

SAI GLOBAL

CHECKED DATE DESCRIPTION ΒY DATE DRAWN DRAWN DATE CHECKED SCALE A4 R.CRIGHTON 1 ORIGINAL DRAWING 21.5.14 21.5.14 N/A REGIONAL SHELTER SPEC. FURP REV. SHEET 1 OF 3 FFSB005012 1



#

REVISION 4

5



CONFIDENTIAL