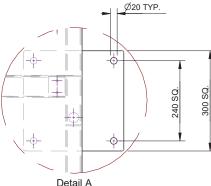

GROUND ATTACHEMENT: Bolt down

STRUCTURAL ENGINEERING: Job No. 090313 - GC Nixon & Associates Drawing No. S2 Rev A, Dated 17-06-09

Certified Sy

Quality

ISO 9001

SAI GLOBAL

Detail A BOLT DOWN DETAIL

CONFIDENTIAL

GROUND ATTACHEMENT: Bolt down

STRUCTURAL ENGINEERING: Job No. 100511 - GC Nixon & Associates

Detail A BOLT DOWN DETAIL

CONFIDENTIAL

| -       | 1995.13 | ◄ 1995.13 |
|---------|---------|-----------|
| 2806.69 | 2384.27 | Na        |