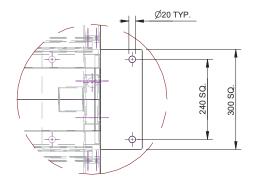

GROUND ATTACHEMENT: Bolt down

STRUCTURAL ENGINEERING: Job No. 090313 - GC Nixon & Associates Drawing No. S2 Rev A, Dated 17-06-09

Certified Sy

Quality

ISO 9001

SAI GLOBAL

Detail A BOLT DOWN DETAIL

CONFIDENTIAL

GROUND ATTACHEMENT: Bolt down

STRUCTURAL ENGINEERING: Job No. 100511 - GC Nixon & Associates

Detail A BOLT DOWN DETAIL

CONFIDENTIAL

| -       | 1995.13 | ◄ 1995.13 |
|---------|---------|-----------|
| 2806.69 | 2384.27 | Na        |