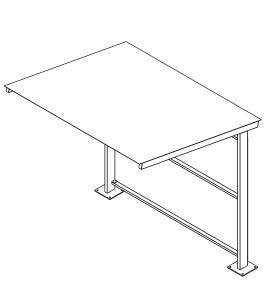

### MATERIAL:

Main construction - Mild Steel & Timber Sheeting - Colourbond Corrugated BMT 0.42mm 762mm

#### DIMENSIONS: mm unless otherwise stated

FINISH:

Steel - Galvanised with optional powdercoat Sheeting - Colourbond (optional colours) Timber - Treated Pine

**GROUND ATTACHMENT:** Bolt down

Certified Sys