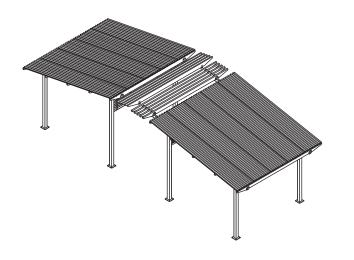

|          | # | DESCRIPTION         | BY  | DATE    | DRAWN      | DRAWN DATE        | CH     | IECKED                                 | CHECKED DATE | SCAL  | E A3   |  |
|----------|---|---------------------|-----|---------|------------|-------------------|--------|----------------------------------------|--------------|-------|--------|--|
| z        | 1 | ORIGINAL DRAWING    | SJ  | 7.7.10  | R.CRIGHTON | 13.2.14           |        |                                        |              | N/A   | AJ     |  |
| REVISION | 2 | FULL PRODUCT REVIEW | RBC | 13.2.14 |            | E-                |        | DUAL CANTILEVER SHELTER 2600mm CENTRES |              |       |        |  |
|          | 3 |                     |     |         |            |                   |        | SPEC.                                  |              |       |        |  |
| 牊        | 4 |                     |     |         |            | FURPF             | FURPHY | FFSB005006                             | REV.         | SHEET |        |  |
|          | 5 |                     |     |         | + '        | POUNDAT EST. 1864 |        | Γ                                      | F3B003000    | 2     | 1 OF 3 |  |