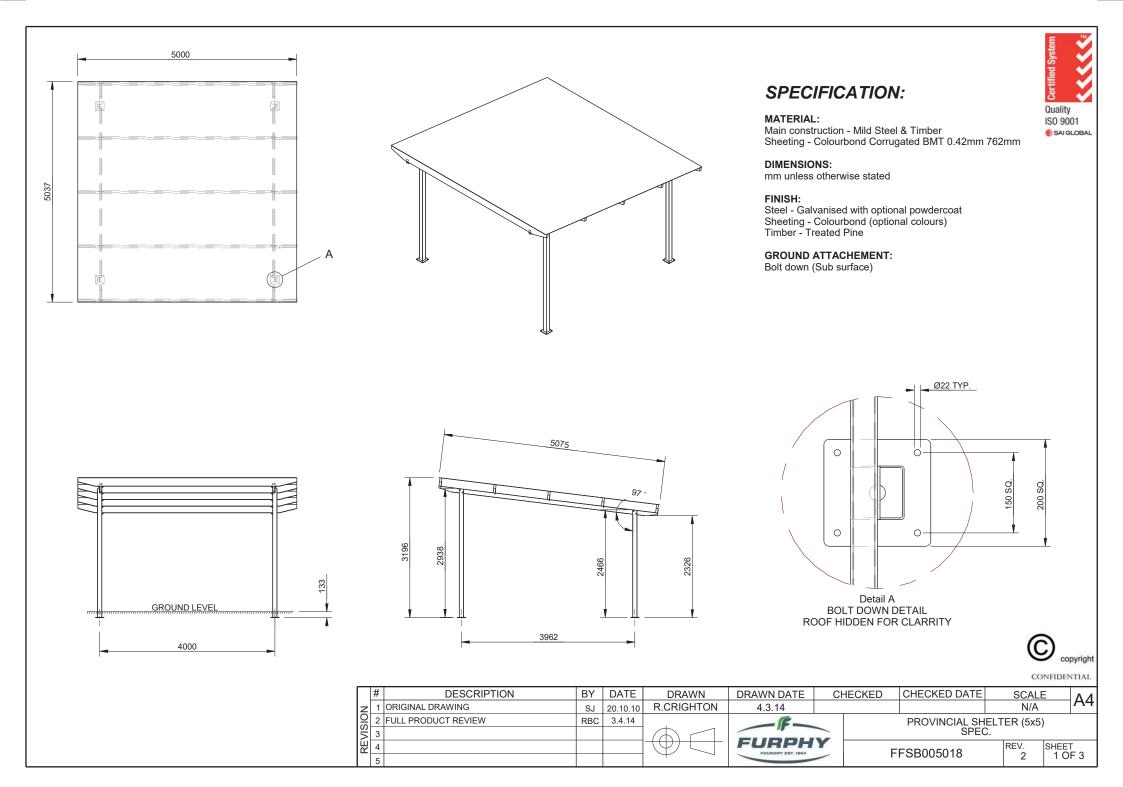

.14           |        |                                        |              | N/A   | AJ     |  |
| REVISION | 2 | FULL PRODUCT REVIEW | RBC | 13.2.14 |            | E-                |        | DUAL CANTILEVER SHELTER 2600mm CENTRES |              |       |        |  |
|          | 3 |                     |     |         |            |                   |        | SPEC.                                  |              |       |        |  |
| 牊        | 4 |                     |     |         |            | FURPF             | FURPHY | FFSB005006                             | REV.         | SHEET |        |  |
|          | 5 |                     |     |         | + '        | POUNDAT EST. 1864 |        | Γ                                      | F3B003000    | 2     | 1 OF 3 |  |



















# SPECIFICATION:

### MATERIAL:

Main construction - Mild Steel & Timber Sheeting - Colourbond Corrugated BMT 0.42mm 762mm

#### DIMENSIONS: mm unless otherwise stated

FINISH:

Steel - Galvanised with optional powdercoat Sheeting - Colourbond (optional colours) Timber - Treated Pine

**GROUND ATTACHMENT:** Bolt down



Certified Sys

Quality ISO 9001

SAI GLOBAL

CHECKED DATE DESCRIPTION ΒY DATE DRAWN DRAWN DATE CHECKED SCALE A4 R.CRIGHTON 1 ORIGINAL DRAWING 21.5.14 21.5.14 N/A REGIONAL SHELTER SPEC. FURP REV. SHEET 1 OF 3 FFSB005012 1



#

REVISION 4

5



CONFIDENTIAL