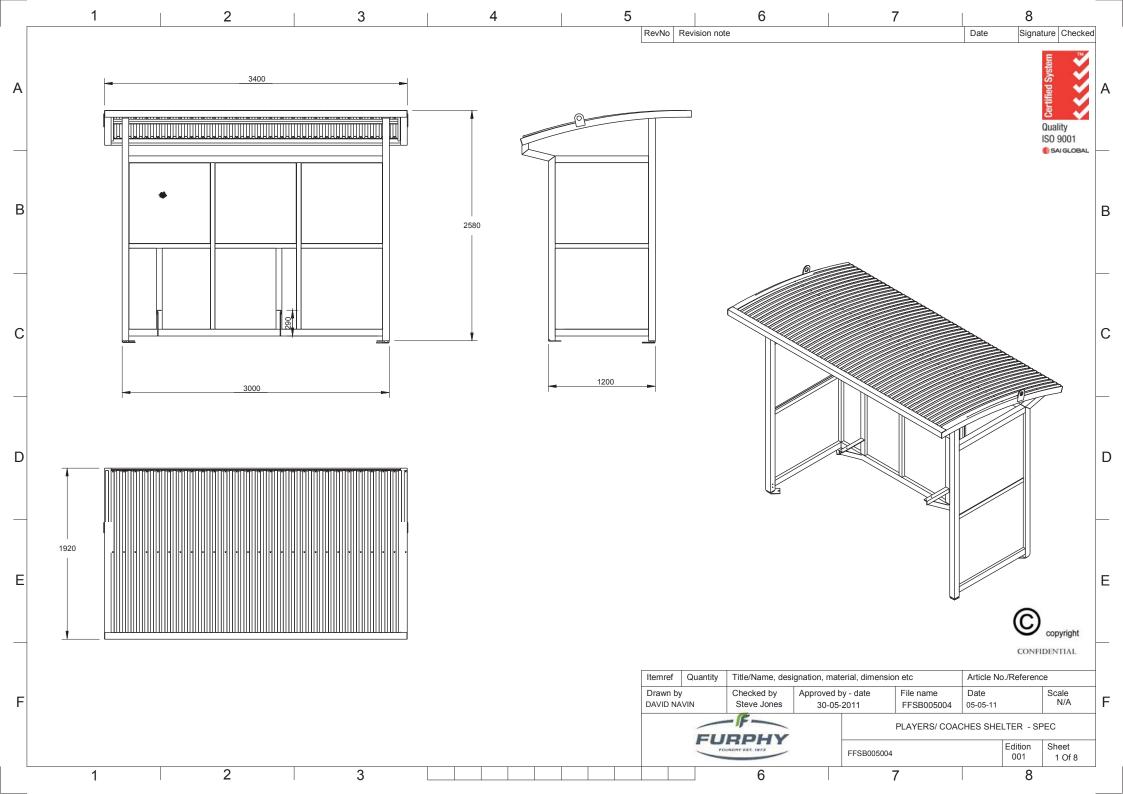

# SPECIFICATION:

### MATERIAL:

Main construction - Mild Steel & Timber Sheeting - Colourbond Corrugated BMT 0.42mm 762mm

#### DIMENSIONS: mm unless otherwise stated

FINISH:

Steel - Galvanised with optional powdercoat Sheeting - Colourbond (optional colours) Timber - Treated Pine

**GROUND ATTACHMENT:** Bolt down

Certified Sys

Quality ISO 9001

SAI GLOBAL

CHECKED DATE DESCRIPTION ΒY DATE DRAWN DRAWN DATE CHECKED SCALE A4 R.CRIGHTON 1 ORIGINAL DRAWING 21.5.14 21.5.14 N/A REGIONAL SHELTER SPEC. FURP REV. SHEET 1 OF 3 FFSB005012 1