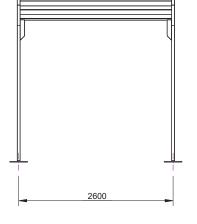

|       | # | DESCRIPTION         | BY  | DATE    | DRAWN      | DRAWN DATE        | CHECKED |                                   | CHECKED DATE | SCAL | E A3   |  |
|-------|---|---------------------|-----|---------|------------|-------------------|---------|-----------------------------------|--------------|------|--------|--|
| z     | 1 | ORIGINAL DRAWING    | SJ  | 14.2.11 | R.CRIGHTON | 11.2.14           |         |                                   |              | N/A  | AJ     |  |
| VISIO | 2 | FULL PRODUCT REVIEW | RBC | 11.2.14 |            | E                 |         | CANTILEVER SHELTER 2600mm CENTRES |              |      |        |  |
|       | 3 |                     |     |         |            |                   |         | SPEC.                             |              |      |        |  |
| 2     | 4 |                     |     |         |            | FURPHY            | Y       |                                   | FSB005001    | REV. | SHEET  |  |
| _     | 5 |                     |     |         | + 7        | FOUNDRY EST. 1864 |         | FF3B005001                        |              | 2    | 1 OF 3 |  |