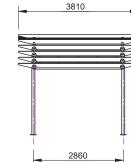

### MATERIAL:

Main construction - Mild Steel & Timber Sheeting - Colourbond Corrugated BMT 0.42mm 762mm

#### DIMENSIONS: mm unless otherwise stated

FINISH:

Steel - Galvanised with optional powdercoat Sheeting - Colourbond (optional colours) Timber - Treated Pine

**GROUND ATTACHMENT:** Bolt down

Certified Sys