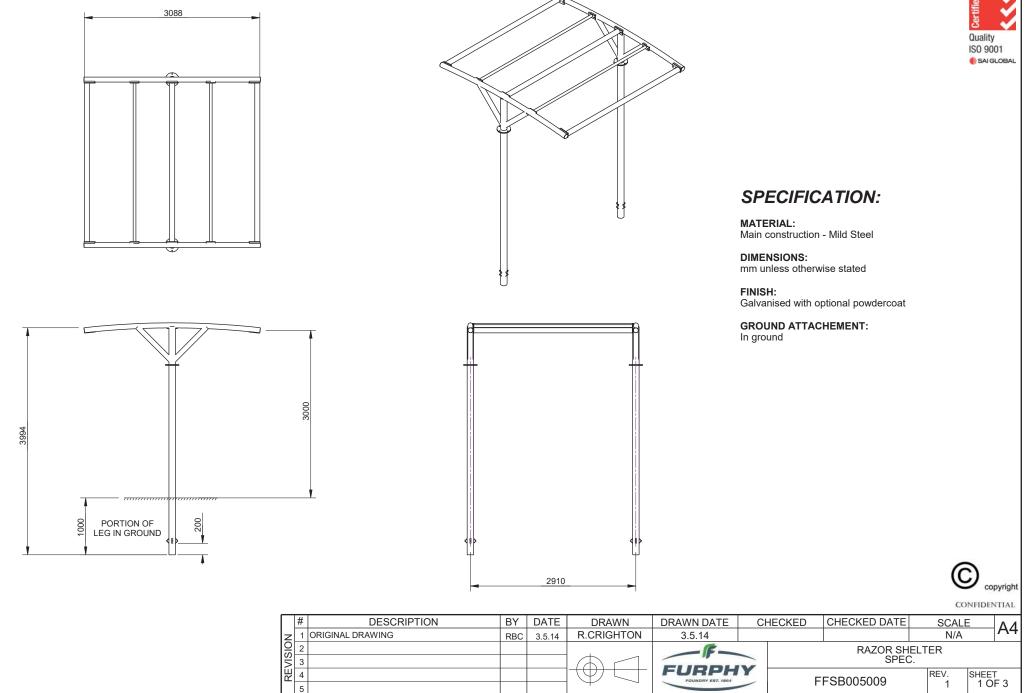

## **SPECIFICATION:**

MATERIAL: Main construction - Mild Steel Sheeting - Colourbond Corrugated BMT 0.42mm 762mm

DIMENSIONS: mm unless otherwise stated

FINISH: Steel - Galvanised - Colourbond (optional colours)

GROUND ATTACHEMENT: Bolt down

STRUCTURAL ENGINEERING: Job No. 090313 - GC Nixon & Associates Drawing No. S2 Rev A, Dated 17-06-09

Certified Sy

Quality

ISO 9001

SAI GLOBAL

Detail A BOLT DOWN DETAIL

CONFIDENTIAL