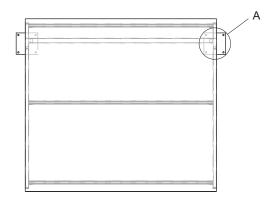

GROUND ATTACHEMENT: Bolt down

STRUCTURAL ENGINEERING: Job No. 090313 - GC Nixon & Associates Drawing No. S2 Rev A, Dated 17-06-09

Certified Sy

Quality

ISO 9001

SAI GLOBAL

Detail A BOLT DOWN DETAIL

CONFIDENTIAL