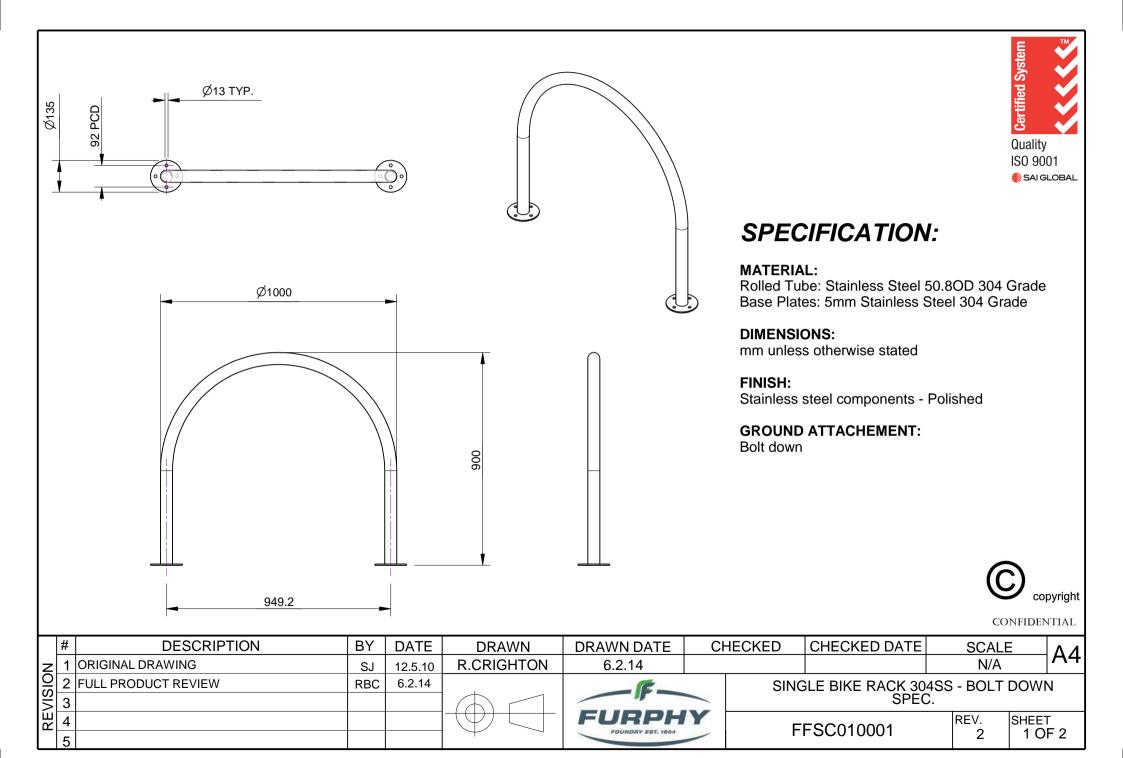

## **SPECIFICATION:**

### **MATERIAL:**

Stainless steel unless otherwise stated (304 with an option of 316)

## **DIMENSIONS:**

mm unless otherwise stated

### FINISH:

Stainless steel components - Polished

### **GROUND ATTACHEMENT:**

Bolt down

Detail A

Quality

ISO 9001

SAI GLOBAL

CONFIDENTIAL

|       | # | DESCRIPTION         | BY  | DATE    | DRAWN      | DRAWN DATE       | CH | HECKED                                         | CHECKED DATE | SCALI | E             | A4  |  |
|-------|---|---------------------|-----|---------|------------|------------------|----|------------------------------------------------|--------------|-------|---------------|-----|--|
| Į     |   | ORIGINAL DRAWING    | DN  | 30.9.10 | R.CRIGHTON | 7.2.14           |    |                                                |              | N/A   |               |     |  |
| VISIO | 2 | FULL PRODUCT REVIEW | RBC | 7.2.14  |            | _F_              |    | SPIRAL BIKE RACK (4 BAYS) - BOLT DOWN<br>SPEC. |              |       |               |     |  |
|       |   |                     |     |         |            |                  |    |                                                |              |       |               |     |  |
| 씸     | 4 |                     |     |         |            | FURPHY EST. 1864 |    |                                                | FSC010005    | REV.  | SHEET<br>1 OF | -   |  |
| L     | 5 |                     |     |         |            |                  |    |                                                |              | 2     |               | F 1 |  |