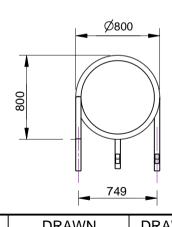

## **DIMENSIONS:**

mm unless otherwise stated

### **DIMENSIONS:**

mm unless otherwise stated