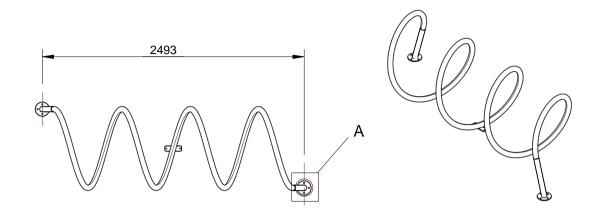

### **GROUND ATTACHEMENT:**

Bolt down

Detail A

Quality

ISO 9001

SAI GLOBAL

CONFIDENTIAL

|       | # | DESCRIPTION         | BY  | DATE    | DRAWN      | DRAWN DATE       | CH | HECKED                                         | CHECKED DATE | SCALI | E             | A4  |  |
|-------|---|---------------------|-----|---------|------------|------------------|----|------------------------------------------------|--------------|-------|---------------|-----|--|
| Į     |   | ORIGINAL DRAWING    | DN  | 30.9.10 | R.CRIGHTON | 7.2.14           |    |                                                |              | N/A   |               |     |  |
| VISIO | 2 | FULL PRODUCT REVIEW | RBC | 7.2.14  |            | _F_              |    | SPIRAL BIKE RACK (4 BAYS) - BOLT DOWN<br>SPEC. |              |       |               |     |  |
|       |   |                     |     |         |            |                  |    |                                                |              |       |               |     |  |
| 씸     | 4 |                     |     |         |            | FURPHY EST. 1864 |    |                                                | FSC010005    | REV.  | SHEET<br>1 OF | -   |  |
| L     | 5 |                     |     |         |            |                  |    |                                                |              | 2     |               | F 1 |  |