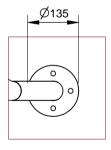

### **GROUND ATTACHEMENT:**

Bolt down

Detail A

Quality

ISO 9001

SAI GLOBAL

CONFIDENTIAL

|       | # | DESCRIPTION         | BY  | DATE    | DRAWN      | DRAWN DATE       | CH | HECKED                                         | CHECKED DATE | SCALI | E             | A4  |  |
|-------|---|---------------------|-----|---------|------------|------------------|----|------------------------------------------------|--------------|-------|---------------|-----|--|
| Į     |   | ORIGINAL DRAWING    | DN  | 30.9.10 | R.CRIGHTON | 7.2.14           |    |                                                |              | N/A   |               |     |  |
| VISIO | 2 | FULL PRODUCT REVIEW | RBC | 7.2.14  |            | _F_              |    | SPIRAL BIKE RACK (4 BAYS) - BOLT DOWN<br>SPEC. |              |       |               |     |  |
|       |   |                     |     |         |            |                  |    |                                                |              |       |               |     |  |
| 씸     | 4 |                     |     |         |            | FURPHY EST. 1864 |    |                                                | FSC010005    | REV.  | SHEET<br>1 OF | -   |  |
| L     | 5 |                     |     |         |            |                  |    |                                                |              | 2     |               | F 1 |  |