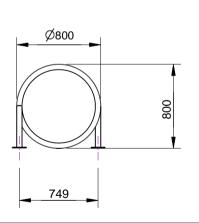

### **GROUND ATTACHEMENT:**

Bolt down

Detail A

Quality

ISO 9001

SAI GLOBAL

CONFIDENTIAL

|       | # | DESCRIPTION         | BY  | DATE    | DRAWN      | DRAWN DATE       | CH | HECKED                                         | CHECKED DATE | SCALI | E             | A4  |  |
|-------|---|---------------------|-----|---------|------------|------------------|----|------------------------------------------------|--------------|-------|---------------|-----|--|
| Į     |   | ORIGINAL DRAWING    | DN  | 30.9.10 | R.CRIGHTON | 7.2.14           |    |                                                |              | N/A   |               |     |  |
| VISIO | 2 | FULL PRODUCT REVIEW | RBC | 7.2.14  |            | _F_              |    | SPIRAL BIKE RACK (4 BAYS) - BOLT DOWN<br>SPEC. |              |       |               |     |  |
|       |   |                     |     |         |            |                  |    |                                                |              |       |               |     |  |
| 씸     | 4 |                     |     |         |            | FURPHY EST. 1864 |    |                                                | FSC010005    | REV.  | SHEET<br>1 OF | -   |  |
| L     | 5 |                     |     |         |            |                  |    |                                                |              | 2     |               | F 1 |  |