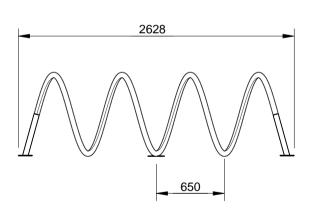

## **GROUND ATTACHEMENT:**

Bolt down

CONFIDENTIAL

| Г  | # | DESCRIPTION         | BY  | DATE    | DRAWN      | DRAWN DATE              | CH | HECKED                                         | CHECKED DATE | SCALI | A4     |  |
|----|---|---------------------|-----|---------|------------|-------------------------|----|------------------------------------------------|--------------|-------|--------|--|
| Įz | 1 | ORIGINAL DRAWING    | DN  | 30.9.10 | R.CRIGHTON | 7.2.14                  |    |                                                |              | N/A   | A4     |  |
|    | 2 | FULL PRODUCT REVIEW | RBC | 7.2.14  |            | _F_                     |    | SPIRAL BIKE RACK (4 BAYS) - IN GROUND<br>SPEC. |              |       |        |  |
|    | 3 |                     |     |         |            |                         |    |                                                |              |       |        |  |
| R  | 4 |                     |     |         |            | FURPH FOUNDRY EST, 1864 |    | FSC010006                                      | REV.         | SHEET |        |  |
| L  | 5 |                     |     |         | ) 7        |                         |    | l                                              | 1 30010000   | 2     | 1 OF 1 |  |