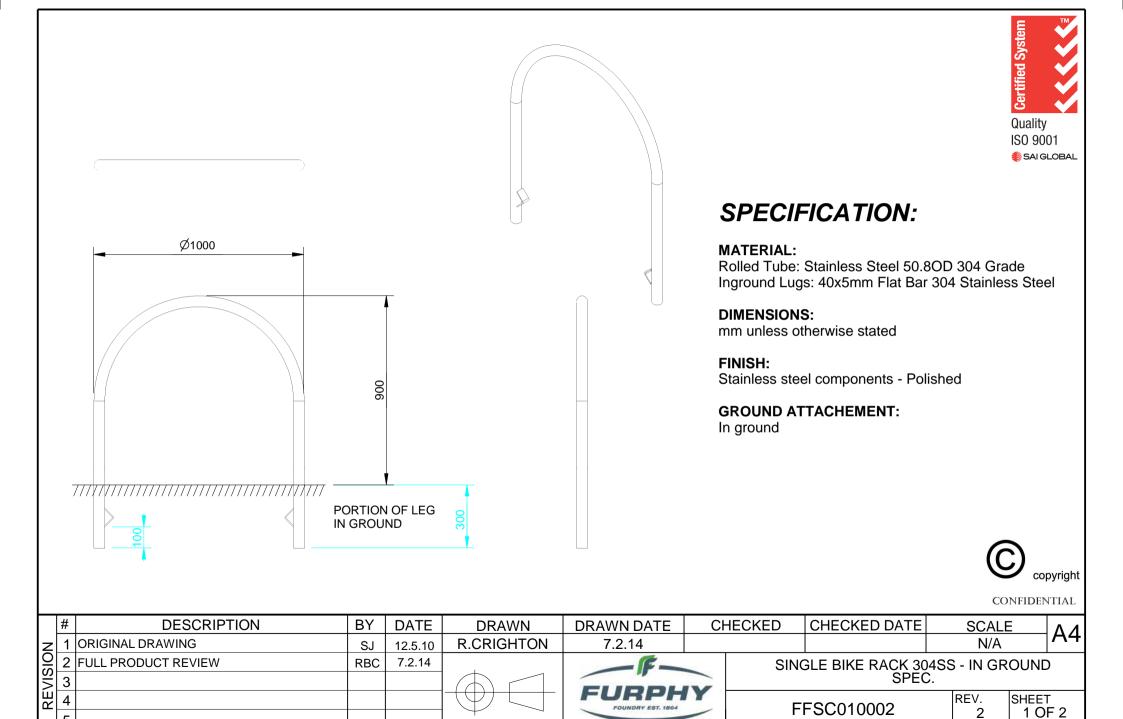

# **SPECIFICATION:**

### MATERIAL:

Stainless steel unless otherwise stated (304 with an option of 316)

### **DIMENSIONS:**

mm unless otherwise stated

### FINISH:

Stainless steel components - Polished

## **GROUND ATTACHEMENT:**

Bolt down

CONFIDENTIAL

| Г  | # | DESCRIPTION         | BY  | DATE    | DRAWN      | DRAWN DATE              | CH | HECKED                                         | CHECKED DATE | SCALI | A4     |  |
|----|---|---------------------|-----|---------|------------|-------------------------|----|------------------------------------------------|--------------|-------|--------|--|
| Įz | 1 | ORIGINAL DRAWING    | DN  | 30.9.10 | R.CRIGHTON | 7.2.14                  |    |                                                |              | N/A   | A4     |  |
|    | 2 | FULL PRODUCT REVIEW | RBC | 7.2.14  |            | _F_                     |    | SPIRAL BIKE RACK (4 BAYS) - IN GROUND<br>SPEC. |              |       |        |  |
|    | 3 |                     |     |         |            |                         |    |                                                |              |       |        |  |
| R  | 4 |                     |     |         |            | FURPH FOUNDRY EST, 1864 |    | FSC010006                                      | REV.         | SHEET |        |  |
| L  | 5 |                     |     |         | ) 7        |                         |    | l                                              | 1 30010000   | 2     | 1 OF 1 |  |