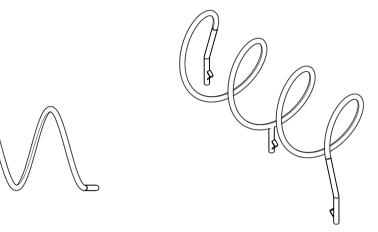

## **GROUND ATTACHEMENT:**

Bolt down

CONFIDENTIAL

| Г  | # | DESCRIPTION         | BY  | DATE    | DRAWN      | DRAWN DATE              | CH | HECKED                                         | CHECKED DATE | SCALI | A4     |  |
|----|---|---------------------|-----|---------|------------|-------------------------|----|------------------------------------------------|--------------|-------|--------|--|
| Įz | 1 | ORIGINAL DRAWING    | DN  | 30.9.10 | R.CRIGHTON | 7.2.14                  |    |                                                |              | N/A   | A4     |  |
|    | 2 | FULL PRODUCT REVIEW | RBC | 7.2.14  |            | _F_                     |    | SPIRAL BIKE RACK (4 BAYS) - IN GROUND<br>SPEC. |              |       |        |  |
|    | 3 |                     |     |         |            |                         |    |                                                |              |       |        |  |
| R  | 4 |                     |     |         |            | FURPH FOUNDRY EST, 1864 |    | FSC010006                                      | REV.         | SHEET |        |  |
| L  | 5 |                     |     |         | ) 7        |                         |    | l                                              | 1 30010000   | 2     | 1 OF 1 |  |