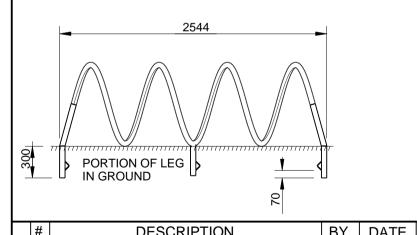

## **GROUND ATTACHEMENT:**

Bolt down

CONFIDENTIAL

| Г  | # | DESCRIPTION         | BY  | DATE    | DRAWN      | DRAWN DATE              | CH | HECKED                                         | CHECKED DATE | SCALI | A4     |  |
|----|---|---------------------|-----|---------|------------|-------------------------|----|------------------------------------------------|--------------|-------|--------|--|
| Įz | 1 | ORIGINAL DRAWING    | DN  | 30.9.10 | R.CRIGHTON | 7.2.14                  |    |                                                |              | N/A   | A4     |  |
|    | 2 | FULL PRODUCT REVIEW | RBC | 7.2.14  |            | _F_                     |    | SPIRAL BIKE RACK (4 BAYS) - IN GROUND<br>SPEC. |              |       |        |  |
|    | 3 |                     |     |         |            |                         |    |                                                |              |       |        |  |
| R  | 4 |                     |     |         |            | FURPH FOUNDRY EST, 1864 |    | FSC010006                                      | REV.         | SHEET |        |  |
| L  | 5 |                     |     |         | ) 7        |                         |    | l                                              | 1 30010000   | 2     | 1 OF 1 |  |