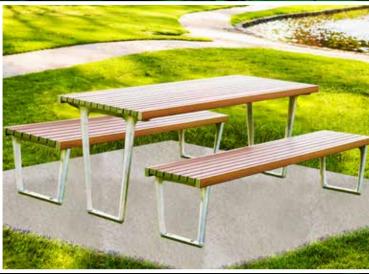

## INTRODUCING OUR NEW ALUMINIUM TIMBER EFFECT SLATS

- Highly durable fluted slats
- Very low to zero maintenance required
- Won't warp and bend with temperature variations
- Long life expectancy reducing maintenance expenditure
- T6 Temper 6106 Alloy
- Profile Sizes 63x30, 50x30 versatile with many street and park furniture products, ideal for prolonging asset life
- Specialised hard wearing powder coat, to create the timber effect - Tasmanian Oak (2x additional timber effect colours coming soon)
- Powder coat finish is the most environmentally friendly industrial coating available, with no VOCs released
- Australian made to meet all of Australia's construction standards and harsh climate
- Manufactured to meet AS/NZS fire propagation standards

Available as replacement slats for your existing street and park furniture products with measure, quote and installation service available.

Over the past 156 years, Furphy Foundry has grown from an agricultural implement maker, to a diversified foundry and manufacturing company - specialising in Urban Design Products, Street and Park Furniture and Outdoor Structures.

We manufacture and sell highly durable Picnic Settings, Seats, Benches, Litter Receptacles, Bike Racks, Drinking Fountains, Bollards, Tree Furniture, Park Shelters and Custom Solutions.

With a wide range of original Furphy Foundry designs to choose from - and the ability to modify or create custom solutions - the expert team at Furphy Foundry can help provide the right urban design products for any Australian public environment.