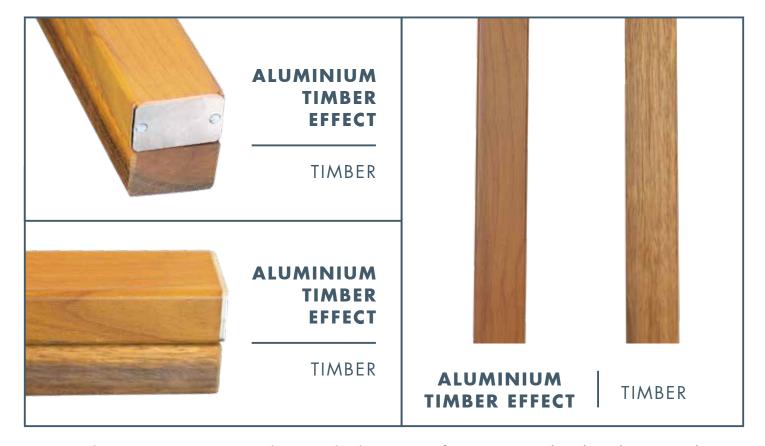

## SPOT THE DIFFERENCE

Due to the highly durable powder coat base, Aluminium Timber Effect slats will withstand all reasonable force and not show chipping, flaking or peeling as per AS3715 standards.

For select products, Aluminium Timber Effect slats are concealed with designer riveted Aluminium end caps.