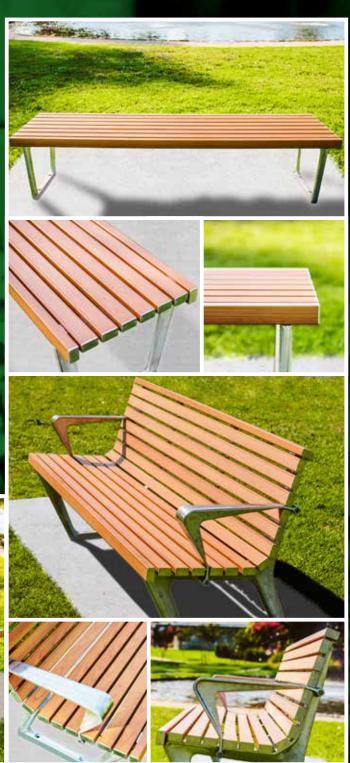

## INTRODUCING OUR NEW ALUMINIUM TIMBER EFFECT SLATS

- Highly durable fluted slats
- Very low to zero maintenance required
- Won't warp and bend with temperature variations
- Long life expectancy reducing maintenance expenditure
- T6 Temper 6106 Alloy
- Profile Sizes 63x30, 50x30 versatile with many street and park furniture products, ideal for prolonging asset life
- Specialised hard wearing powder coat, to create the timber effect - Tasmanian Oak (2x additional timber effect colours coming soon)
- Powder coat finish is the most environmentally friendly industrial coating available, with no VOCs released
- Australian made to meet all of Australia's construction standards and harsh climate
- Manufactured to meet AS/NZS fire propagation standards

## SPOT THE DIFFERENCE

Due to the highly durable powder coat base, Aluminium Timber Effect slats will withstand all reasonable force and not show chipping, flaking or peeling as per AS3715 standards.

For select products, Aluminium Timber Effect slats are concealed with designer riveted Aluminium end caps.