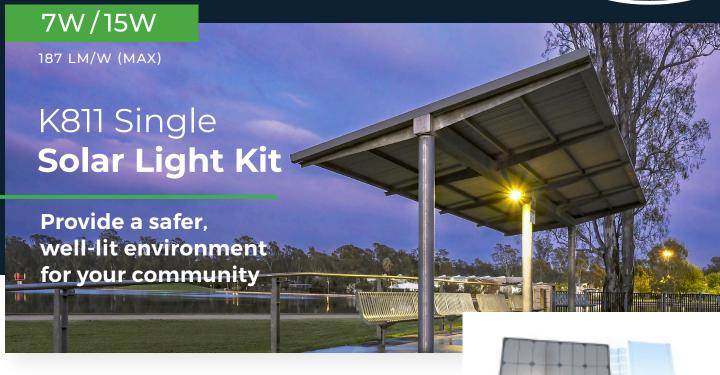

Our solar light kit is a modular, LED lighting system with split panel and light designed to illuminate under shelters using solar power.

Built to withstand the toughest environments, the 316 grade stainless steel exterior shell and toughened glass lens is highly vandal resistant and can be used in numerous applications. It is easy to install with a compact integrated battery making it a cost saving lighting solution.

## 7W/15W 187 LM/W (MAX) (((0))) PASSIVE INFRA RED MOTION DETECTION UP TO 54 HOURS VANDAL RESISTANT 5 YR UNIT WARRANTY

## K811 Single **Solar Light Kit**