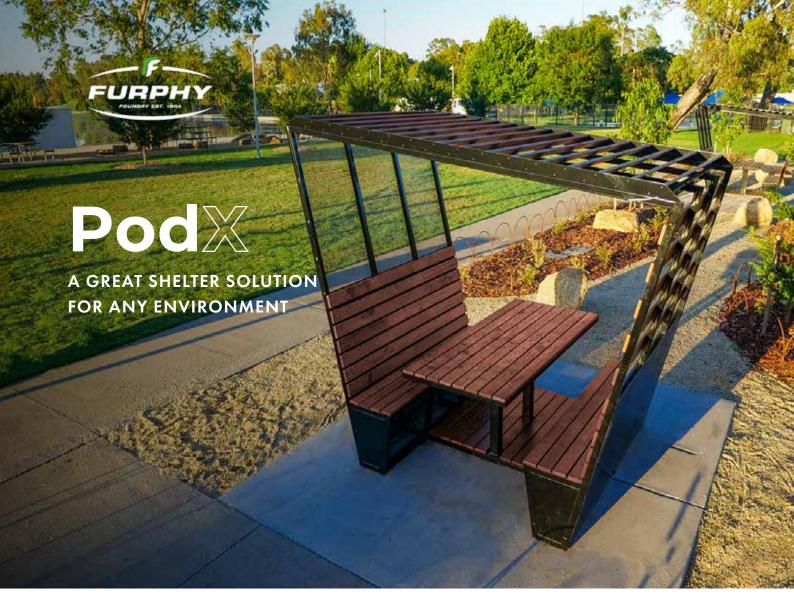

The PodX provides privacy and comfort whether you're utilising it for social gatherings, work or meals. It features an accessible table, generous bench seats and back rests, as well as aluminium extrusion slats across the roof and rear wall to help cut the sun's glare.

Ideal for any outdoor environment, durable and sturdy, the PodX provides sanctuary in any park, schoolyard, or urban open space.