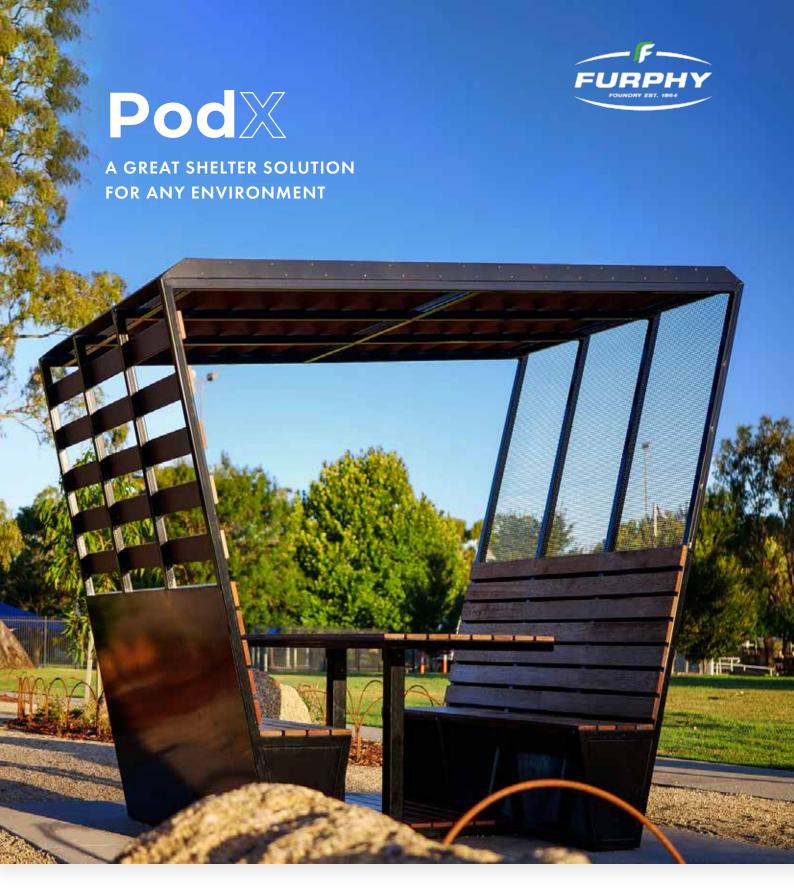

The PodX provides privacy and comfort whether you're utilising it for social gatherings, work or meals. It features an accessible table, generous bench seats and back rests, as well as aluminium extrusion slats across the roof and rear wall to help cut the sun's glare.

Ideal for any outdoor environment, durable and sturdy, the PodX provides sanctuary in any park, schoolyard, or urban open space.