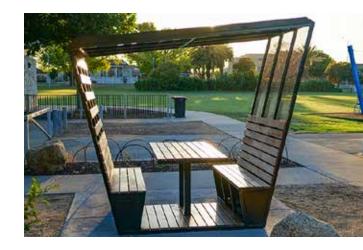

The PodX provides privacy and comfort whether you're utilising it for social gatherings, work or meals. It features an accessible table, generous bench seats and back rests, as well as aluminium extrusion slats across the roof and rear wall to help cut the sun's glare.

Ideal for any outdoor environment, durable and sturdy, the PodX provides sanctuary in any park, schoolyard, or urban open space.

## **PRODUCT FEATURES**

- Measures 1800mm in length 2800mm in width and 2400mm in height
- Bolt down attachment
- Delivered fully assembled
- Wheelchair accessible

## MATERIAL FEATURES

- Duragal Steel frame and panel
- Powder Coat finish available
- Hardwood Timber, Aluminium or WPC (Wood Plastic Composite) slats
- Aluminium extrusion slats for rear wall and roof