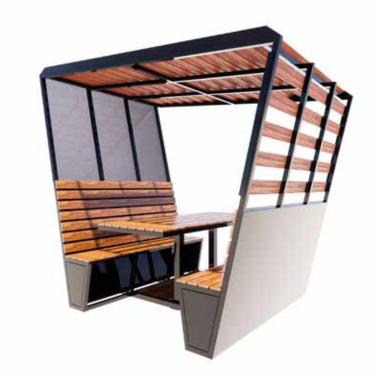

## **PRODUCT FEATURES**

- Measures 1800mm in length 2800mm in width and 2400mm in height
- Bolt down attachment
- Delivered fully assembled
- Wheelchair accessible

## MATERIAL FEATURES

- Duragal Steel frame and panel
- Powder Coat finish available
- Hardwood Timber, Aluminium or WPC (Wood Plastic Composite) slats
- Aluminium extrusion slats for rear wall and roof