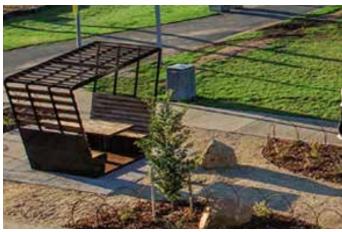

The PodX provides privacy and comfort whether you're utilising it for social gatherings, work or meals. It features an accessible table, generous bench seats and back rests, as well as aluminium extrusion slats across the roof and rear wall to help cut the sun's glare.

Ideal for any outdoor environment, durable and sturdy, the PodX provides sanctuary in any park, schoolyard, or urban open space.

## **PRODUCT FEATURES**

- Measures 1800mm in length 2800mm in width and 2400mm in height
- Bolt down attachment
- Delivered fully assembled
- Wheelchair accessible

## MATERIAL FEATURES

- Duragal Steel frame and panel
- Powder Coat finish available
- Hardwood Timber, Aluminium or WPC (Wood Plastic Composite) slats
- Aluminium extrusion slats for rear wall and roof