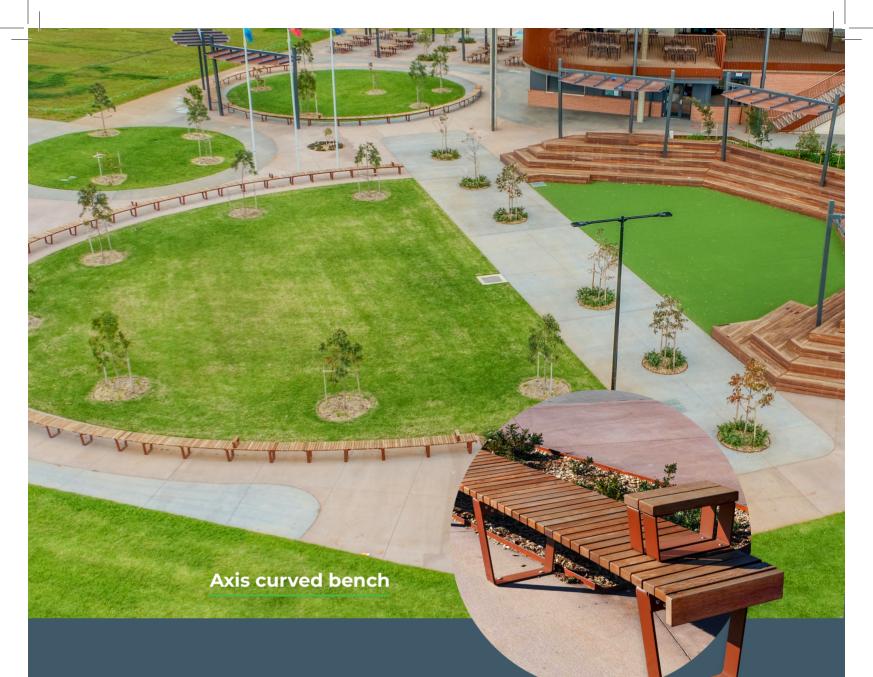

Axis bar setting

Axis picnic setting

Axis modular bench

#### Curved customised options

- Ability to create bespoke seating arrangements
- Enhances aesthetic appeal and functionality
- Offers unique design possibilities to fit various architectural styles