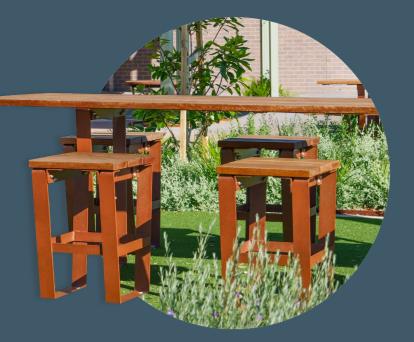

# **AHS**

Solutions for all angled and curved landscape designs



Leaders in sustainable manufacturing of street and park furniture



# The AXIS product range

The ideal choice for heavy use environments, schools, city malls, and educational campuses. Contemporary standard products are complemented with curved and angled seating options.

Axis bar setting

Axis picnic setting

Axis modular bench



#### Material features/ specifications

- 304 stainless steel frame
- Kiln dried hardwood timber
- Powder coat finish with colour selection
- High-strength, corrosion-resistant stainless steel components
- Anchor bolts included

## Key points of the furniture range

#### Modular options

- Flexibility in arrangement and configuration
- Ideal for dynamic spaces like schools and high-use seating areas
- Easy to expand or reconfigure as needs change

#### Curved customised options

- Ability to create bespoke seating arrangemen