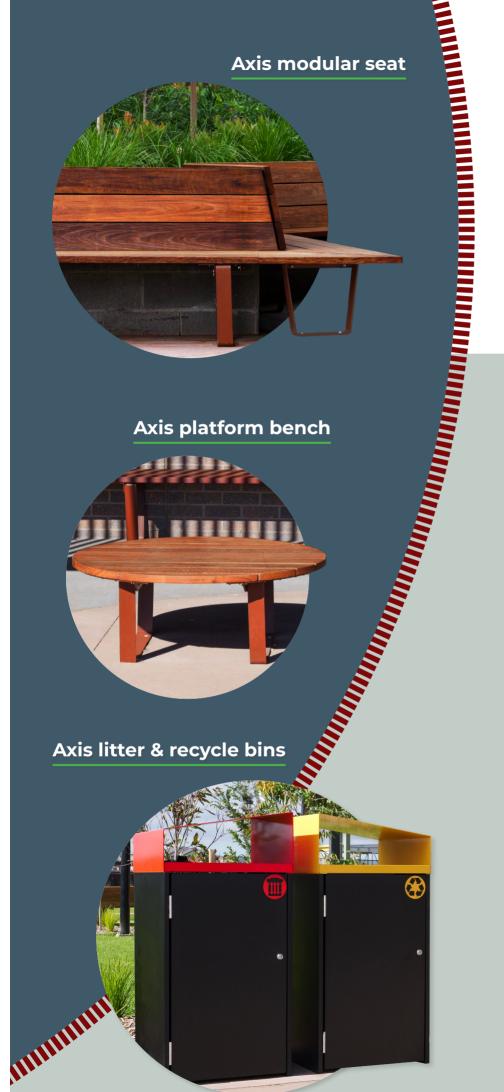

# **AHS**

Solutions for all angled and curved landscape designs



Leaders in sustainable manufacturing of street and park furniture



# The AXIS product range

The ideal choice for heavy use environments, schools, city malls, and educational campuses. Contemporary standard products are complemented with curved and angled seating options.

Axis bar setting

Axis picnic setting

Axis modular bench



#### Material features/ specifications

- 304 stainless steel frame
- Kiln dried hardwood timber
- Powder coat finish with colour selection
- High-strength, corrosion-resistant stainless steel components
- Anchor bolts included

## Key points of the furniture range

#### Modular options

- Flexibility in arrangement and configuration
- Ideal for dynamic spaces like schools and high-use seating areas
- Easy to expand or reconfigure as needs change

#### Curved customised options

- Ability to create bespoke seating arrangements
- Enhances aesthetic appeal and functionality
- Offers unique design possibilities to fit various architectural styles

#### Plinth mounted options

Plinth-mounted options for secure, stable, and durable installation, suitable for both indoor and outdoor use

####