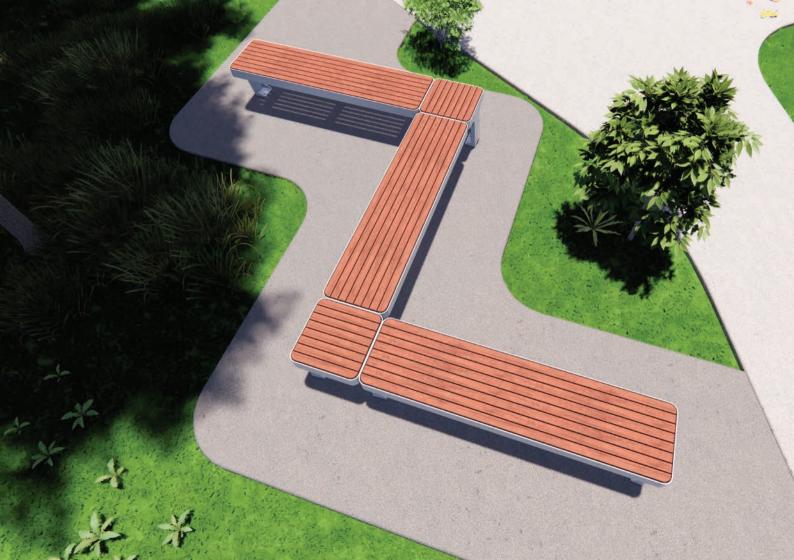

### nuvo bench

The Nuvo Bench is versatile in any modern urban area or park environment due to its flexible and modular design.

It can be utilised in the Nuvo Picnic Setting for social gatherings or integrated within a group installation.

#### MATERIALS | FEATURES

- L: 1800mm W: 450mm H: 450mm
- 450mmx 450mm connecting bench (optional)
- Bolt down legs
- Delivered fully or semi assembled
- Recycled cast aluminium frame<sup>1</sup>
- Powder Coat finish (available in various colours)<sup>2</sup>
- Slats include Hardwood Timber with Cutek Stain, Aluminium (Powder Coated or Timber Effect) or HDPE.