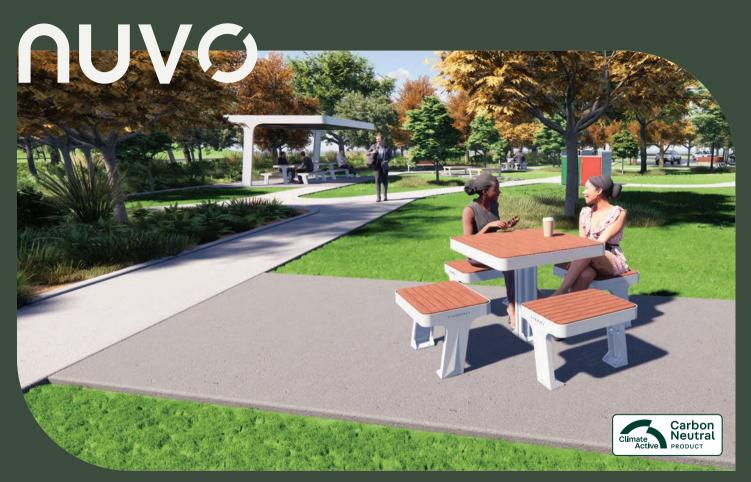

### nuvo range summary

Revolutionise your modern urban environment with Australia's first carbon neutral certified Street and Park Furniture range.

Featuring an innovative and cutting-edge collection

of benches, tables, seats, bin enclosures and shelters,

### nuvo shelter

<sup>1</sup> Contact our team for Powder Coat colour options

Sleek and innovative, the Nuvo Shelter provides shade, shelter and protection for all large or small community gatherings.

It can complement the Nuvo Picnic Setting, Nuvo Café Setting or the Nuvo Platform Bench for all year-round comfort and enjoyment. A slatted ceiling adds texture and warmth, emphasising the natural elements in any park or open space environment.