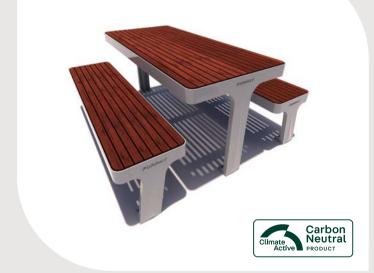

# nuvo picnic setting

#### \*Nuvo Picnic Setting table also sold separately

<sup>1</sup> Excluding aluminium extrusions and brackets <sup>2</sup> Contact our team for Powder Coat colour options The Nuvo Picnic Setting is suitable for any environment where social gatherings are the norm, offering comfort, durability and relaxation.

Featuring a sleek and contemporary table with matching bench seats, ample seating is provided for larger social gatherings. It can be positioned under the Nuvo Shelter for year-round comfort and relaxation.

- Table L: 1800mm W: 828mm H: 760mm
- Bench L: 1800mm W: 450mm H: 450mm
- Bolt down legs
- Delivered fully or semi assembled
- Accessibility options
- Recycled Cast Aluminium Frame<sup>1</sup>
- Powder Coat finish (available in various colours)<sup>2</sup>
- Slats include Hardwood Timber with Cutek Stain, Aluminium (Powder Coated or Timber Effect) or HDPE