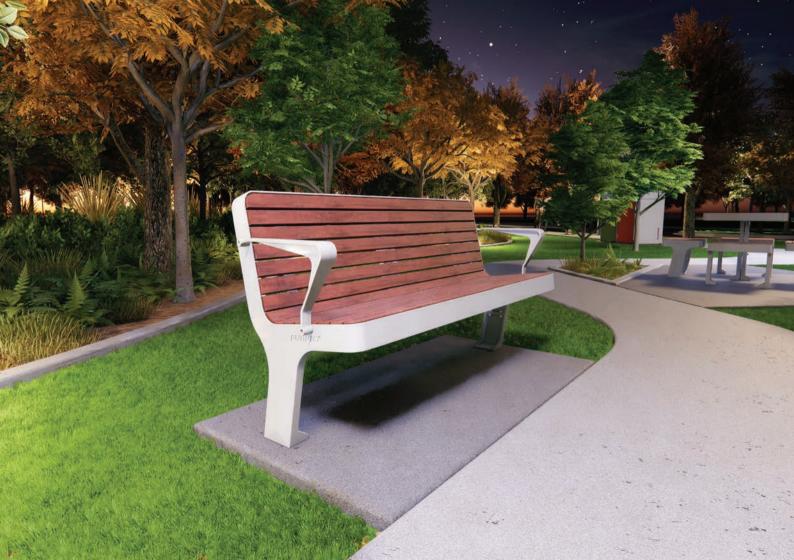

### nuvo seat

<sup>1</sup> Excluding aluminium extrusions and brackets

<sup>2</sup> Contact our team for Powder Coat colour options

The Nuvo Seat provides comfort and relaxation with its sleek, minimalist and durable design.

Suitable for any modern urban area or park environment, it features a Recycled Cast Aluminium Frame<sup>1</sup> available in various colours with different slat options, including Hardwood Timber, Aluminium or HDPE.

- L: 1800mm W: 649mm H: 824mm
- Bolt down legs
- Delivered fully assembled
- Optional armrests
- Recycled Cast Aluminium Frame<sup>1</sup>
- Powder Coat finish (available in various colours)<sup>2</sup>
- Slats include Hardwood Timber with Cutek Stain, Aluminium (Powder Coated or Timber Effect) or HDPE