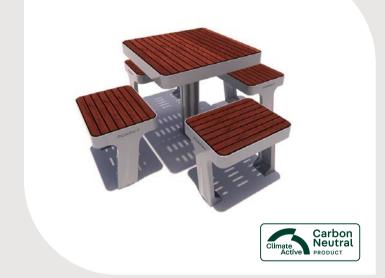

# nuvo picnic setting

#### \*Nuvo Picnic Setting table also sold separately

<sup>1</sup> Excluding aluminium extrusions and brackets <sup>2</sup> Contact our team for Powder Coat colour options The Nuvo Picnic Setting is suitable for any environment where social gatherings are the norm, offering comfort, durability and relaxation.

Featuring a sleek and contemporary table with matching bench seats, ample seating is provided for larger social gatherings. It can be positioned under the Nuvo Shelter for year-round comfort and relaxation.

- Table L: 1800mm W: 828mm H: 760mm
- Bench L: 1800mm W: 450mm H: 450mm
- Bolt down legs
- Delivered fully or semi assembled
- Accessibility options
- Recycled Cast Aluminium Frame<sup>1</sup>
- Powder Coat finish (available in various colours)<sup>2</sup>
- Slats include Hardwood Timber with Cutek Stain, Aluminium (Powder Coated or Timber Effect) or HDPE