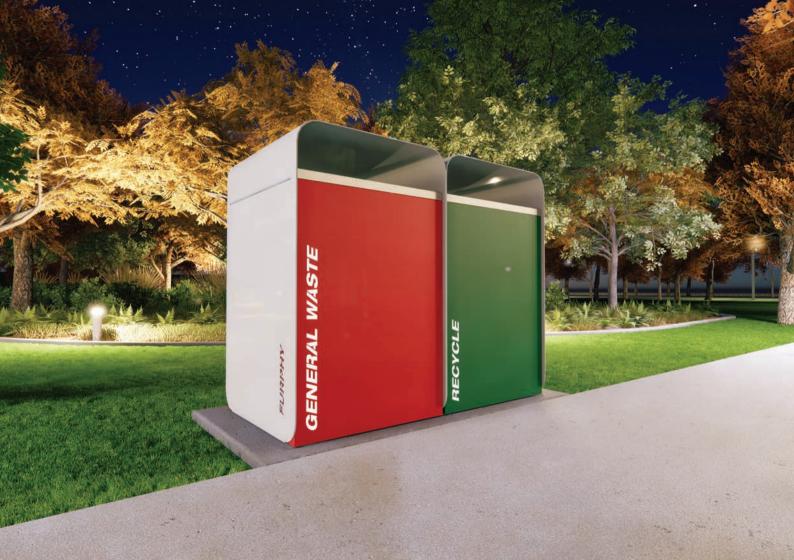

## nuvo bin enclosures

<sup>1</sup> Contact our team for Powder Coat colour options

#### The Nuvo Bin Enclosures are designed to make waste disposal efficient and more hygienic.

Featuring a sleek design with a curved top to prevent waste dumping and allowing for water run-off, the enclosure's bold colours and photoluminescent light at night make it easily locatable at all times of the day.

- L: 715mm W: 687mm H: 1240mm (1201)
- L: 865mm W: 837mm H: 1367mm (2401)
- Bolt-down attachment
- 120 or 2401 capacity
- Delivered fully assembled
- Aluminium frame
- Stainless Steel lid and fixings
- Powder Coat finish (available in various colours)<sup>1</sup>