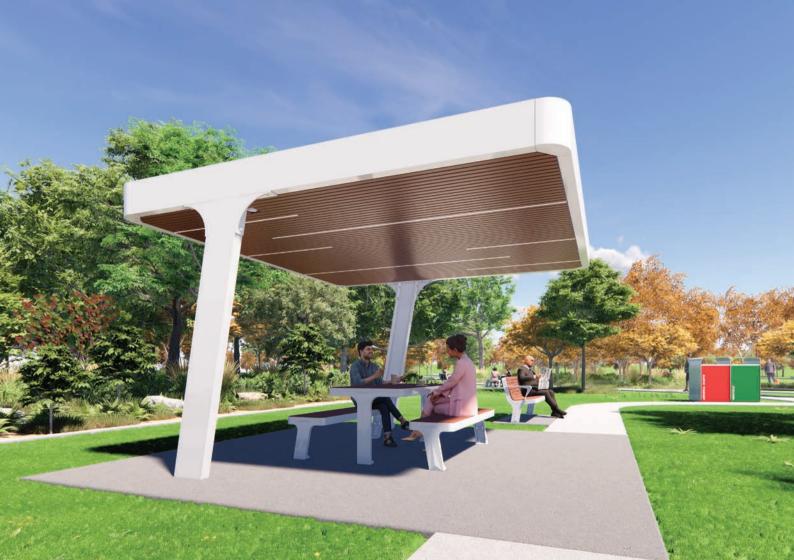

### nuvo shelter

<sup>1</sup> Contact our team for Powder Coat colour options

Sleek and innovative, the Nuvo Shelter provides shade, shelter and protection for all large or small community gatherings.

It can complement the Nuvo Picnic Setting, Nuvo Café Setting or the Nuvo Platform Bench for all year-round comfort and enjoyment. A slatted ceiling adds texture and warmth, emphasising the natural elements in any park or open space environment.

- (4m x 4m) Roof: W: 4000mm D: 4000mm H: 2400mm
  (Ground to underside roof)
- (6m x 4m) Roof: W: 6000mm D: 4000mm H: 2400mm (Ground to underside roof)
- Bolt below concrete slab
- Delivered flat packed
- Concealed gutters and downpipes
- Aluminium batten ceiling
- Hot Dipped Galvanised roof structure & steel columns
- Colorbond Roof
- LED strip lighting with solar options available (optional)
- Optional finishes
- Powder Coat finish (available in various colours)<sup>1</sup>