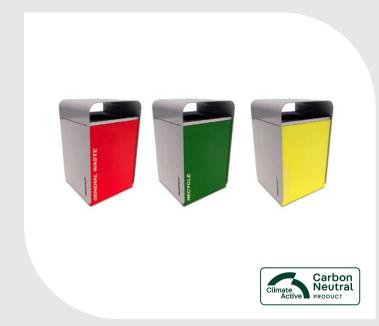

## nuvo bin enclosures

<sup>1</sup> Contact our team for Powder Coat colour options

#### The Nuvo Bin Enclosures are designed to make waste disposal efficient and more hygienic.

Featuring a sleek design with a curved top to prevent waste dumping and allowing for water run-off, the enclosure's bold colours and photoluminescent light at night make it easily locatable at all times of the day.

- L: 715mm W: 687mm H: 1240mm (1201)
- L: 865mm W: 837mm H: 1367mm (2401)
- Bolt-down attachment
- 120 or 2401 capacity
- Delivered fully assembled
- Aluminium frame
- Stainless Steel lid and fixings
- Powder Coat finish (available in various colours)<sup>1</sup>