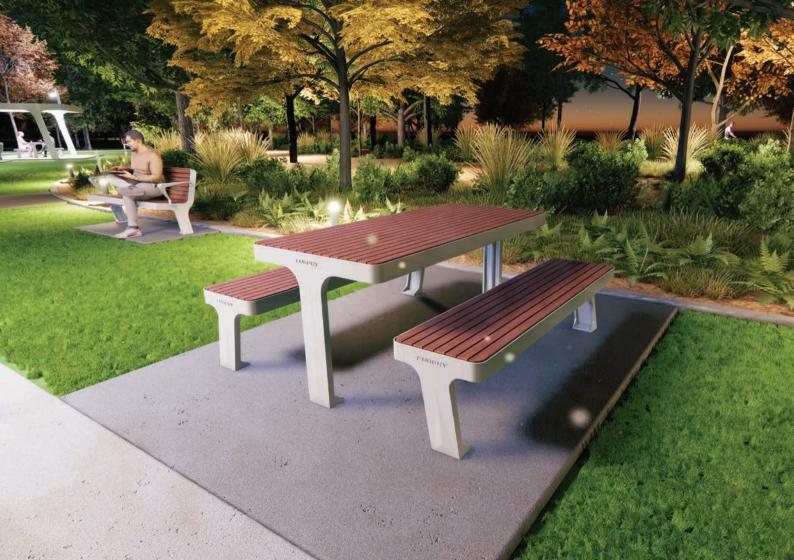

# nuvo picnic setting

#### \*Nuvo Picnic Setting table also sold separately

<sup>1</sup> Excluding aluminium extrusions and brackets <sup>2</sup> Contact our team for Powder Coat colour options The Nuvo Picnic Setting is suitable for any environment where social gatherings are the norm, offering comfort, durability and relaxation.

Featuring a sleek and contemporary table with matching bench seats, ample seating is provided for larger social gatherings. It can be positioned under the Nuvo Shelter for year-round comfort and relaxation.