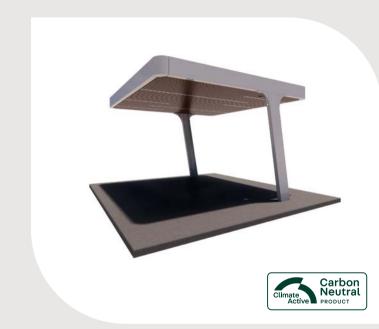

### nuvo shelter

<sup>1</sup> Contact our team for Powder Coat colour options

Sleek and innovative, the Nuvo Shelter provides shade, shelter and protection for all large or small community gatherings.

It can complement the Nuvo Picnic Setting, Nuvo Café Setting or the Nuvo Platform Bench for all year-round comfort and enjoyment. A slatted ceiling adds texture and warmth, emphasising the natural elements in any park or open space environment.

- (4m x 4m) Roof: W: 4000mm D: 4000mm H: 2400mm
  (Ground to underside roof)
- (6m x 4m) Roof: W: 6000mm D: 4000mm H: 2400mm (Ground to underside roof)
- Bolt below concrete slab
- Delivered flat packed
- Concealed gutters and downpipes
- Aluminium batten ceiling
- Hot Dipped Galvanised roof structure & steel columns
- Colorbond Roof
- LED strip lighting with solar options available (optional)
- Optional finishes
- Powder Coat finish (available in various colours)<sup>1</sup>