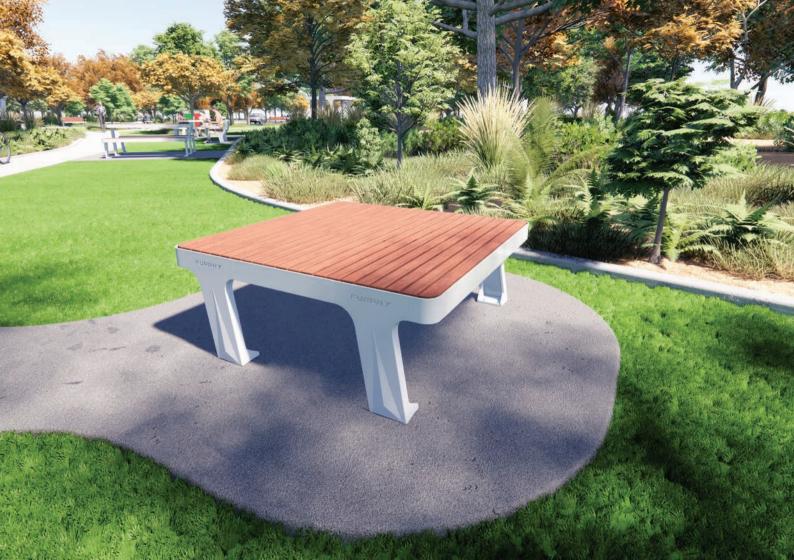

# nuvo platform bench

 $^{\scriptscriptstyle 1}$  Excluding aluminium extrusions and brackets

<sup>2</sup> Contact our team for Powder Coat colour options

# The Nuvo Platform Bench is suitable for social or communal gatherings in any modern urban area or park environment.

Offering ample seating space, it can be positioned under the Nuvo Shelter for year-round comfort and relaxation. Featuring a Recycled Cast Aluminium Frame<sup>1</sup> available in various colours with different slat options, including Hardwood Timber, Aluminium or HDPE.

- L: 1200mm W: 1200mm H: 450mm
- Bolt down legs
- Delivered fully or semi assembled
- Recycled Cast Aluminium Frame<sup>1</sup>
- Powder Coat finish (available in various colours)<sup>2</sup>
- Slats include Hardwood Timber with Cutek
  Stain, Aluminium (Powder Coated or
  Timber Effect) or HDPE