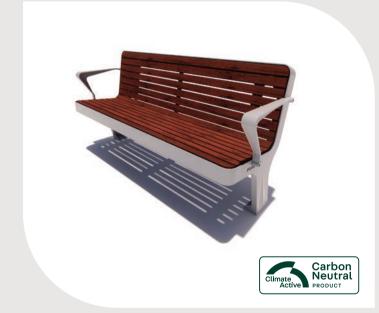

### nuvo seat

<sup>1</sup> Excluding aluminium extrusions and brackets

<sup>2</sup> Contact our team for Powder Coat colour options

The Nuvo Seat provides comfort and relaxation with its sleek, minimalist and durable design.

Suitable for any modern urban area or park environment, it features a Recycled Cast Aluminium Frame<sup>1</sup> available in various colours with different slat options, including Hardwood Timber, Aluminium or HDPE.

- L: 1800mm W: 649mm H: 824mm
- Bolt down legs
- Delivered fully assembled
- Optional armrests
- Recycled Cast Aluminium Frame<sup>1</sup>
- Powder Coat finish (available in various colours)<sup>2</sup>
- Slats include Hardwood Timber with Cutek Stain, Aluminium (Powder Coated or Timber Effect) or HDPE