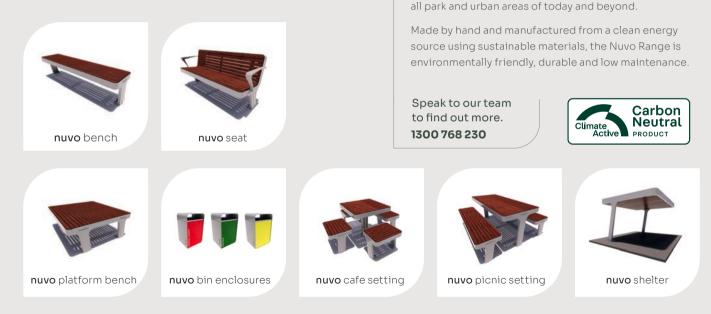

### nuvo range summary

Revolutionise your modern urban environment with Australia's first carbon neutral certified Street and Park Furniture range.

Featuring an innovative and cutting-edge collection

of benches, tables, seats, bin enclosures and shelters,

the Nuvo Range is uniquely designed to complement

### nuvo bench

The Nuvo Bench is versatile in any modern urban area or park environment due to its flexible and modular design.

It can be utilised in the Nuvo Picnic Setting for social gatherings or integrated within a group installation.