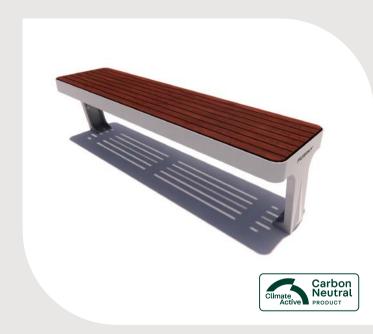

### nuvo bench

The Nuvo Bench is versatile in any modern urban area or park environment due to its flexible and modular design.

It can be utilised in the Nuvo Picnic Setting for social gatherings or integrated within a group installation.

#### MATERIALS | FEATURES

- L: 1800mm W: 450mm H: 450mm
- 450mmx 450mm connecting bench (optional)
- Bolt down legs
- Delivered fully or semi assembled
- Recycled cast aluminium frame<sup>1</sup>
- Powder Coat finish (available in various colours)<sup>2</sup>
- Slats include Hardwood Timber with Cutek Stain, Aluminium (Powder Coated or Timber Effect) or HDPE.

F

<sup>1</sup> Excluding aluminium extrusions and brackets

<sup>2</sup> Contact our team for Powder Coat colour options