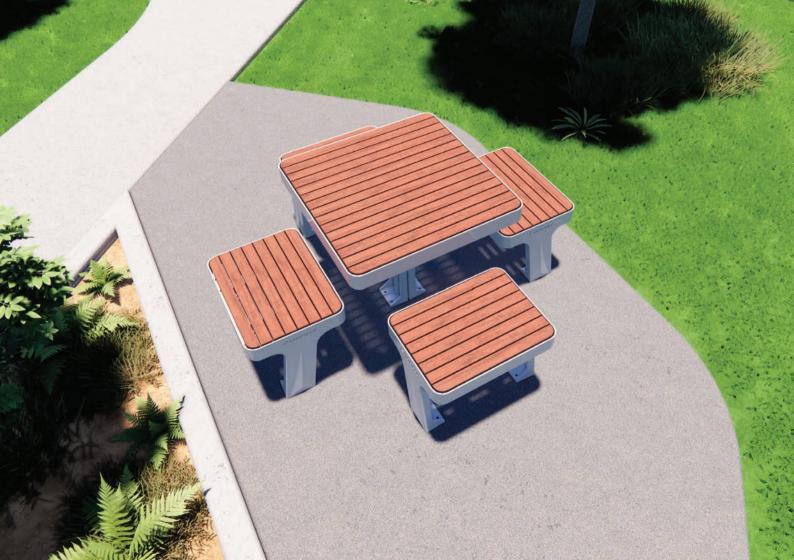

# nuvo picnic setting

#### \*Nuvo Picnic Setting table also sold separately

<sup>1</sup> Excluding aluminium extrusions and brackets <sup>2</sup> Contact our team for Powder Coat colour options The Nuvo Picnic Setting is suitable for any environment where social gatherings are the norm, offering comfort, durability and relaxation.

Featuring a sleek and contemporary table with matching bench seats, ample seating is provided for larger social gatherings. It can be positioned under the Nuvo Shelter for year-round comfort and relaxation.

- Table L: 1800mm W: 828mm H: 760mm
- Bench L: 1800mm W: 450mm H: 450mm
- Bolt down legs
- Delivered fully or semi assembled
- Accessibility options
- Recycled Cast Aluminium Frame<sup>1</sup>
- Powder Coat finish (available in various colours)<sup>2</sup>
- Slats include Hardwood Timber with Cutek Stain, Aluminium (Powder Coated or Timber Effect) or HDPE