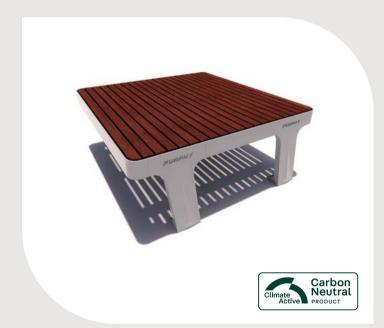

# nuvo platform bench

 $^{\scriptscriptstyle 1}$  Excluding aluminium extrusions and brackets

<sup>2</sup> Contact our team for Powder Coat colour options

# The Nuvo Platform Bench is suitable for social or communal gatherings in any modern urban area or park environment.

Offering ample seating space, it can be positioned under the Nuvo Shelter for year-round comfort and relaxation. Featuring a Recycled Cast Aluminium Frame<sup>1</sup> available in various colours with different slat options, including Hardwood Timber, Aluminium or HDPE.

- L: 1200mm W: 1200mm H: 450mm
- Bolt down legs
- Delivered fully or semi assembled
- Recycled Cast Aluminium Frame<sup>1</sup>
- Powder Coat finish (available in various colours)<sup>2</sup>
- Slats include Hardwood Timber with Cutek
  Stain, Aluminium (Powder Coated or
  Timber Effect) or HDPE