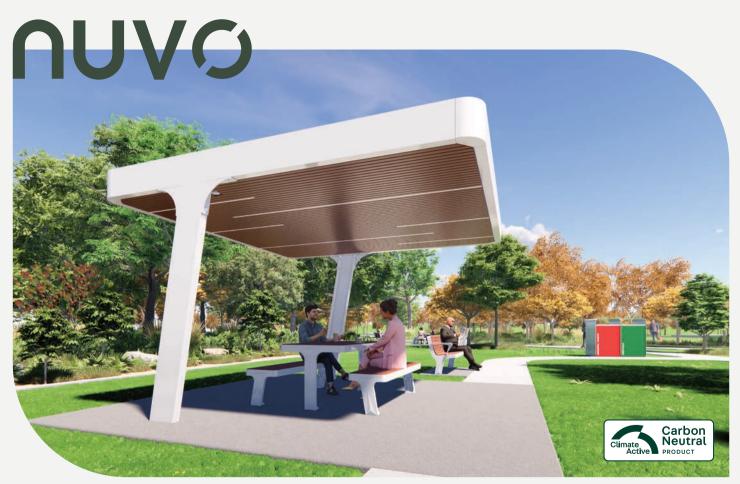

Australia's first carbon neutral certified Street and Park Furniture range

### nuvo shelter

<sup>1</sup> Contact our team for Powder Coat colour options

Sleek and innovative, the Nuvo Shelter provides shade, shelter and protection for all large or small community gatherings.

It can complement the Nuvo Picnic Setting, Nuvo Café Setting or the Nuvo Platform Bench for all year-round comfort and enjoyment. A slatted ceiling adds texture and warmth, emphasising the natural elements in any park or open space environment.