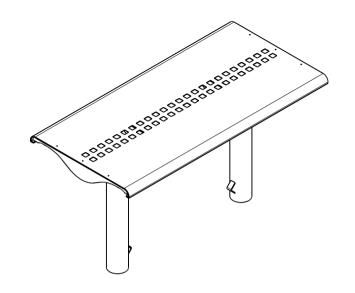

### **MATERIAL:**

Main construction - 304 Stainless steel (Also available in MS) Fixings - Stainless steel

#### FINISH:

No.4 Polished

#### **GROUND ATTACHEMENT:**

In ground

CONFIDENTIAL

| Γ    | #             | DESCRIPTION         | BY  | DATE     | DRAWN      | DRAWN DATE | CHECKED | CHECKED DATE               | SCALE | ΛΛ        |  |
|------|---------------|---------------------|-----|----------|------------|------------|---------|----------------------------|-------|-----------|--|
|      | z             | ORIGINAL DRAWING    |     | 10.11.10 | R.CRIGHTON | 6.2.14     |         |                            | N/A   | <b>A4</b> |  |
| - 12 | $\frac{9}{2}$ | FULL PRODUCT REVIEW | RBC | 6.2.14   |            |            |         | LYNDARUM TABLE - IN GROUND |       |           |  |