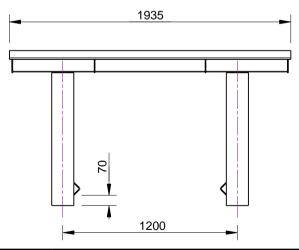

960

*.....* 

PORTION OF LEG UNDER GROUND





## **SPECIFICATION:**

### **MATERIAL:**

Main construction - 304 Stainless steel (Also available in MS) Fixings - Stainless steel

# Quality ISO 9001 SAI GLOBAL

#### **DIMENSIONS:**

mm unless otherwise stated

#### FINISH:

No.4 Polished

#### **GROUND ATTACHEMENT:**

In ground



CONFIDENTIAL

| Γ    | #             | DESCRIPTION         | BY  | DATE     | DRAWN      | DRAWN DATE | CHECKED | CHECKED DATE               | SCALE | ΛΛ        |  |
|------|---------------|---------------------|-----|----------|------------|------------|---------|----------------------------|-------|-----------|--|
|      | z             | ORIGINAL DRAWING    |     | 10.11.10 | R.CRIGHTON | 6.2.14     |         |                            | N/A   | <b>A4</b> |  |
| - 12 | $\frac{9}{2}$ | FULL PRODUCT REVIE