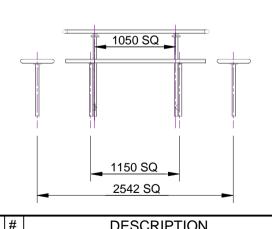

# **SPECIFICATION:**

Quality ISO 9001

SAI GLOBAL

### **MATERIALS:**

Mild steel unless stated otherwise Slats - Hardwood Timber 63x30mm Fixings - Stainless Steel or Galvanised Steel

### **DIMENSIONS:**

mm unless otherwise stated

#### FINISH:

Steel - Galvanised and optional Powder Coat Timber - Oil Based

## **GROUND FIXINGS:**

In Ground







CONFIDENTIAL

| Г       | #  | DESCRIPTION         | BY  | DATE     | DRAWN      | DRAWN DATE        | CHECKED |            | CHECKED DATE                         | SCALI  | Λ Δ   |  |
|---------|----|---------------------|-----|----------|------------|-------------------|---------|------------|--------------------------------------|--------|-------|--|
| Įź      | 1  | ORIGINAL DRAWING    | DN  | 1.9.10   | R.CRIGHTON | 13.11.13          |         |            |                                      | N/A    | —— A4 |  |
| 12      | 42 | FULL PRODUCT REVIEW | RBC | 13.11.13 |            |                   |         | WOOD       | WOODGROVE SQUARE SETTING - IN GROUND |        |       |  |
|         | 3  |                     |     |          |            |                   |