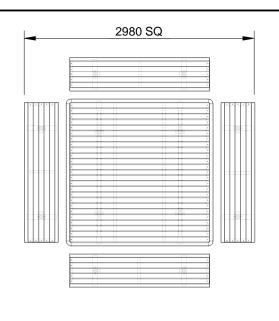

# **SPECIFICATION:**

Quality ISO 9001

SAI GLOBAL

### **MATERIALS:**

Mild steel unless stated otherwise Slats - Hardwood Timber 63x30mm Fixings - Stainless Steel or Galvanised Steel

### **DIMENSIONS:**

mm unless otherwise stated

#### FINISH:

Steel - Galvanised and optional Powder Coat Timber - Oil Based

## **GROUND FIXINGS:**

In Ground







CONFIDENTIAL

| Г       | #  | DESCRIPTION         | BY  | DATE     | DRAWN      | DRAWN DATE        | CHECKED |            | CHECKED DATE                         | SCALI  | Λ Δ   |  |
|---------|----|---------------------|-----|----------|------------|-------------------|---------|------------|--------------------------------------|--------|-------|--|
| Įź      | 1  | ORIGINAL DRAWING    | DN  | 1.9.10   | R.CRIGHTON | 13.11.13