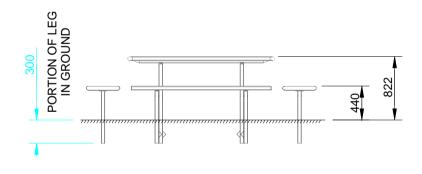

## **GROUND FIXINGS:**

In Ground

CONFIDENTIAL

| Г       | #  | DESCRIPTION         | BY  | DATE     | DRAWN      | DRAWN DATE        | CHECKED |            | CHECKED DATE                         | SCALI  | Λ Δ   |  |
|---------|----|---------------------|-----|----------|------------|-------------------|---------|------------|--------------------------------------|--------|-------|--|
| Įź      | 1  | ORIGINAL DRAWING    | DN  | 1.9.10   | R.CRIGHTON | 13.11.13          |         |            |                                      | N/A    | —— A4 |  |
| 12      | 42 | FULL PRODUCT REVIEW | RBC | 13.11.13 |            |                   |         | WOOD       | WOODGROVE SQUARE SETTING - IN GROUND |        |       |  |
|         | 3  |                     |     |          |            |                   |         | SPEC.      |                                      |        |       |  |
| I H     | 4  |                     |     |          |            | FURPH             | Y       | FFSB004016 | ESB004016                            | REV.   | SHEET |  |
| $I^{-}$ | 5  |                     |     |          | <b>Y</b> 7 | FOUNDRY EST. 1864 |         |            | 2                                    | 1 OF 2 |       |  |