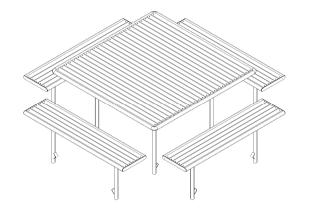

# **SPECIFICATION:**

Quality ISO 9001

SAI GLOBAL

### **MATERIALS:**

Mild steel unless stated otherwise Slats - Hardwood Timber 63x30mm Fixings - Stainless Steel or Galvanised Steel

### **DIMENSIONS:**

mm unless otherwise stated

#### FINISH:

Steel - Galvanised and optional Powder Coat Timber - Oil Based

## **GROUND FIXINGS:**

In Ground







CONFIDENTIAL

| Г       | #  | DESCRIPTION         | BY  | DATE     | DRAWN      | DRAWN DATE        | CHECKED |            | CHECKED DATE                         | SCALI  | Λ Δ   |  |
|---------|----|---------------------|-----|----------|------------|-------------------|---------|------------|--------------------------------------|--------|-------|--|
| Įź      | 1  | ORIGINAL DRAWING    | DN  | 1.9.10   | R.CRIGHTON | 13.11.13          |