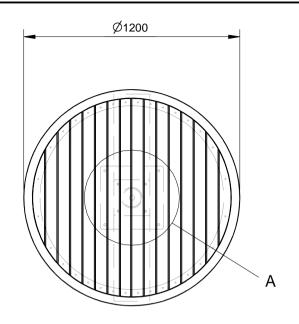

# **SPECIFICATION:**

#### Material:

Mild steel unless otherwise stated Slats: Hardwood Timber 63x30mm

## Dimensions:

All in mm unless otherwise stated

### Quality ISO 9001

**SAI GLOBAL** 

#### Finish:

Steel - Galvanised and optional Powder Coat Timber - Oil Based

## **Ground Fixings:**

Bolt down



CONFIDENTIAL

copyright

|       | #             | DESCRIPTION      | BY  | DATE     | DRAWN      | DRAWN DATE               | CH                    | HECKED | CHECKED DATE                     | SCALE | <u>-</u> A4 |  |
|-------|---------------|------------------|-----|----------|------------|--------------------------|-----------------------|--------|----------------------------------|-------|-------------|--|
| - 1 - | - ' '         | ORIGINAL DRAWING | RBC | 19.11.13 | R.CRIGHTO