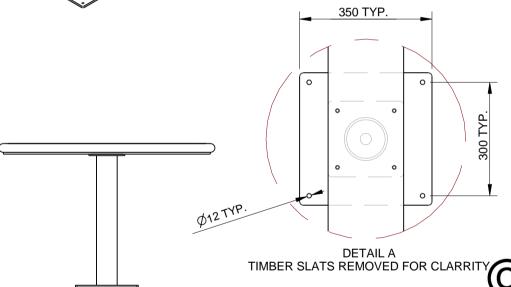

#### Material:

Mild steel unless otherwise stated Slats: Hardwood Timber 63x30mm

## Dimensions:

All in mm unless otherwise stated

## **Ground Fixings:**

Bolt down

CONFIDENTIAL

copyright

|       | #             | DESCRIPTION      | BY  | DATE     | DRAWN      | DRAWN DATE               | CH                    | HECKED | CHECKED DATE                     | SCALE | <u>-</u> A4 |  |
|-------|---------------|------------------|-----|----------|------------|--------------------------|-----------------------|--------|----------------------------------|-------|-------------|--|
| - 1 - | - ' '         | ORIGINAL DRAWING | RBC | 19.11.13 | R.CRIGHTON | 19.11.13                 |                       |        |                                  | N/A   | A4          |  |
|       | $\frac{2}{2}$ |                  |     |          | I          | _F-                      |                       | WOOI   | WOODGROVE CIRCULAR TABLE (1200 O |       |             |  |
|       | <i>&gt;</i>   |                  |     |          |            | FURPHY FOUNDRY EST. 1864 | - BOLT DOWN - SPEC. ` |        |                                  |       |             |  |
|       | 4             |                  |     |          |            |                          |                       |        | FSB003029                        | REV.  | SHEET       |  |
|       | 5             |                  |     |          | + 7        |                          |                       |        |                                  | 1     | 1 OF 3      |  |