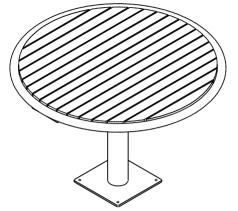

#### Material:

Mild steel unless otherwise stated Slats: Hardwood Timber 63x30mm

#### Finish:

Steel - Galvanised and optional Powder Coat Timber - Oil Based

## **Ground Fixings:**

Bolt down

CONFIDENTIAL

copyright

|       | #             | DESCRIPTION      | BY  | DATE     | DRAWN      | DRAWN DATE               | CH                    | HECKED | CHECKED DATE                     | SCALE | <u>-</u> A4 |  |
|-------|---------------|------------------|-----|----------|------------|--------------------------|-----------------------|--------|----------------------------------|-------|-------------|--|
| - 1 - | - ' '         | ORIGINAL DRAWING | RBC | 19.11.13 | R.CRIGHTON | 19.11.13                 |                       |        |                                  | N/A   | A4          |  |
|       | $\frac{2}{2}$ |                  |     |          | I          | _F-                      |                       | WOOI   | WOODGROVE CIRCULAR TABLE (1200 O |       |             |  |
|       | <i>&gt;</i>   |                  |     |          |            | FURPHY FOUNDRY EST. 1864 | - BOLT DOWN - SPEC. ` |        |                                  |       |             |  |
|       | 4             |                  |     |          |            |                          |                       |        | FSB003029                        | REV.  | SHEET       |  |
|       | 5             |                  |     |          | + 7        |                          |                       |        |                                  | 1     | 1 OF 3      |  |