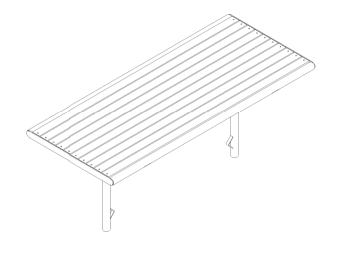

#### MATERIAL:

Mild steel unless otherwise stated Slats - Hardwood timber 63x30mm

#### FINISH:

Steel - Galvanised and optional Powder Coat Timber - Oil Based

### **GROUND FIXINGS:**

In Ground

CONFIDENTIAL

| Г    | # | DESCRIPTION      | BY  | DATE     | DRAWN      | DRAWN DATE        | CH | HECKED                                                | CHECKED DATE | SCALE | A4     |  |
|------|---|------------------|-----|----------|------------|-------------------|----|-------------------------------------------------------|--------------|-------|--------|--|
| Iz   |   | ORIGINAL DRAWING | RBC | 13.11.13 | R.CRIGHTON | 13.11.13          |    |                                                       |              | N/A   | A4     |  |
| 101  | 2 |                  |     |          | <b>*</b> 1 | -F-               | /  | WOODGROVE RECTANGULAR PLATFORM<br>- IN GROUND - SPEC. |              |       |        |  |
| REVI | ٦ |                  |     |          |            | FURPHY            |    |                                                       |              | SHEET |        |  |
|      | 5 |                  |     |          |            | FOUNDRY EST. 1864 |    | FFSB003023                                            |              | 1     | 1 OF 3 |  |