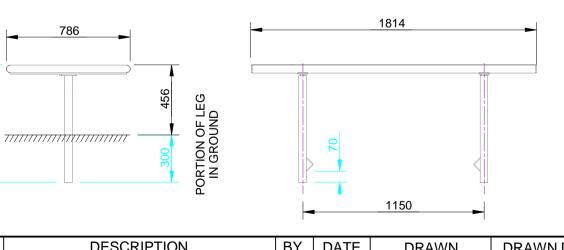

### **DIMENSIONS:**

All in mm unless otherwise stated

### **GROUND FIXINGS:**

In Ground

CONFIDENTIAL

| Г    | # | DESCRIPTION      | BY  | DATE     | DRAWN      | DRAWN DATE        | CH | HECKED                                                | CHECKED DATE | SCALE | A4     |  |
|------|---|------------------|-----|----------|------------|-------------------|----|-------------------------------------------------------|--------------|-------|--------|--|
| Iz   |   | ORIGINAL DRAWING | RBC | 13.11.13 | R.CRIGHTON | 13.11.13          |    |                                                       |              | N/A   | A4     |  |
| 101  | 2 |                  |     |          | <b>*</b> 1 | -F-               | /  | WOODGROVE RECTANGULAR PLATFORM<br>- IN GROUND - SPEC. |              |       |        |  |
| REVI | ٦ |                  |     |          |            | FURPHY            |    |                                                       |              | SHEET |        |  |
|      | 5 |                  |     |          |            | FOUNDRY EST. 1864 |    | FFSB003023                                            |              | 1     | 1 OF 3 |  |