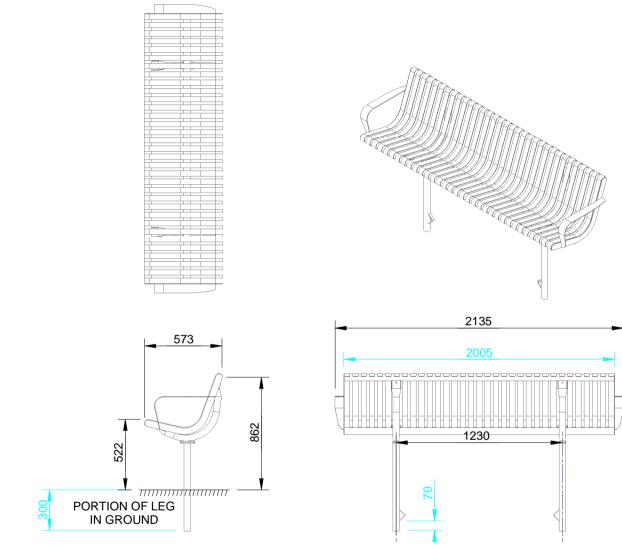

## **SPECIFICATION:**

Material:

Frame & Slats: Mild Steel Construction

**Dimensions:** 

All in mm unless otherwise stated

Finish:

Steel - Galvanised and optional Powder Coat

**Ground Fixings:** 

In ground

Quality ISO 9001

SAI GLOBAL

CONFIDENTIAL

|        | # | DESCRIPTION         | BY  | DATE     | DRAWN      | DRAWN DATE | CHECKED |                                                     | CHECKED DATE | SCAL | E A4   |
|--------|---|---------------------|-----|----------|------------|------------|---------|-----------------------------------------------------|--------------|------|--------|
| Į      | 1 | ORIGINAL DRAWING    | DN  | 14.7.10  | R.CRIGHTON | 11.12.13   |         |                                                     |              | N/A  | A4     |
| NOISIA | 2 | FULL PRODUCT REVIEW | RBC | 11.12.13 |            | _F_        |         | STEEL SLATTED SEAT (ARM RESTS) - IN GROUND<br>SPEC. |              |      |        |
| ١ĕ     | 3 |                     |     |          |            |            |         |                                                     |              |      |        |
| ШA     | 4 |                     |     |          |            | FURPH      | Y       |                                                     | FSB002012    | REV. | SHEET  |
| L      | 5 |                     |     |          | <b>)</b>   |            |         | ı                                                   | 1 30002012   | 2    | 1 OF 2 |