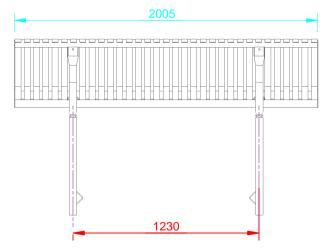

## **SPECIFICATION:**

Material:

Frame & Slats: Mild Steel Construction

Quality ISO 9001 SAI GLOBAL

**Dimensions:** 

All in mm unless otherwise stated

Finish:

Steel - Galvanised and optional Powder Coat

**Ground Fixings:** In ground

CONFIDENTIAL

|        | # | DESCRIPTION         | BY  | DATE     | DRAWN      | DRAWN DATE        | СН | ECKED                                   | CHECKED DATE | SCAL |        |
|--------|---|---------------------|-----|----------|------------|-------------------|----|-----------------------------------------|--------------|------|--------|
| Įz     | 1 | ORIGINAL DRAWING    | DN  | 14.7.10  | R.CRIGHTON | 11.12.13          |    |                                         |              | N/A  | M4     |
| VISION | 2 | FULL PRODUCT REVIEW | RBC | 11.12.13 |            | _F_               |    | STEEL SLATTED SEAT - IN GROUND<br>SPEC. |              |      |        |
|        |   |                     |     |          |            |                   |    |                                         |              |      |        |
| R<br>R | 4 |                     |     |          |            | FURPH             | IY | Y                                       | FSB002011    | REV. | SHEET  |
| L      | 5 |                     |     |          | ) 7        | FOUNDRY EST. 1864 |    | 1135002011                              |              | 2    | 1 OF 2 |