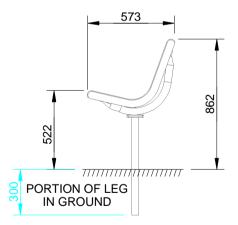

## **SPECIFICATION:**

Material:

Frame & Slats: Mild Steel Construction

Quality ISO 9001 SAI GLOBAL

**Dimensions:** 

All in mm unless otherwise stated

Finish:

Steel - Galvanised and optional Powder Coat

**Ground Fixings:** In ground

CONFIDENTIAL

|        | # | DESCRIPTION         | BY  | DATE     | DRAWN      | DRAWN DATE        | СН | ECKED                                   | CHECKED DATE | SCAL |        |
|--------|---|---------------------|-----|----------|------------|-------------------|----|-----------------------------------------|--------------|------|--------|
| Įz     | 1 | ORIGINAL DRAWING    | DN  | 14.7.10  | R.CRIGHTON | 11.12.13          |    |                                         |              | N/A  | M4     |
| VISION | 2 | FULL PRODUCT REVIEW | RBC | 11.12.13 |            | _F_               |    | STEEL SLATTED SEAT - IN GROUND<br>SPEC. |              |      |        |
|        |   |                     |     |          |            |                   |    |                                         |              |      |        |
| R<br>R | 4 |                     |     |          |            | FURPH             | IY | Y                                       | FSB002011    | REV. | SHEET  |
| L      | 5 |                     |     |          | ) 7        | FOUNDRY EST. 1864 |    | 1135002011                              |              | 2    | 1 OF 2 |