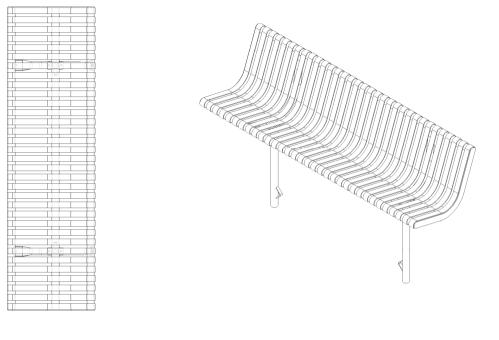

## **SPECIFICATION:**

Material:

Frame & Slats: Mild Steel Construction

Quality ISO 9001 SAI GLOBAL

**Dimensions:** 

All in mm unless otherwise stated

Finish:

Steel - Galvanised and optional Powder Coat

**Ground Fixings:** In ground

CONFIDENTIAL

|        | # | DESCRIPTION         | BY  | DATE     | DRAWN      | DRAWN DATE        | СН | ECKED                                   | CHECKED DATE | SCAL |        |
|--------|---|---------------------|-----|----------|------------|-------------------|----|-----------------------------------------|--------------|------|--------|
| Įz     | 1 | ORIGINAL DRAWING    | DN  | 14.7.10  | R.CRIGHTON | 11.12.13          |    |                                         |              | N/A  | M4     |
| VISION | 2 | FULL PRODUCT REVIEW | RBC | 11.12.13 |            | _F_               |    | STEEL SLATTED SEAT - IN GROUND<br>SPEC. |              |      |        |
|        |   |                     |     |          |            |                   |    |                                         |              |      |        |
| R<br>R | 4 |                     |     |          |            | FURPH             | IY | Y                                       | FSB002011    | REV. | SHEET  |
| L      | 5 |                     |     |          | ) 7        | FOUNDRY EST. 1864 |    | 1135002011                              |              | 2    | 1 OF 2 |