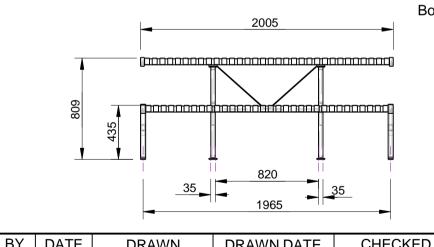

# SPECIFICATION:

Quality ISO 9001

SAI GLOBAL

MATERIALS:
Main construction - Cast aluminium

Slats - Mild Steel

Support pipes - Mild Steel

## **DIMENSIONS:**

mm unless otherwise stated

## FINISH:

Castings - Milled or Powder coat (optional) Slats - Galvanised with optional powder coat

## **GROUND FIXINGS:**

Bolt down

#### WHEEL CHAIR ACCESS:

CHECKED DATE

Both ends







SCALE

CONFIDENTIAL

|       |        | DECORN HON       | יט  |         | DIVAVVIA   |                          | O I | ILONED                              | CHLONED DATE |      |                 |
|-------|--------|------------------|-----|---------|------------|--------------------------|-----|-------------------------------------|--------------|------|-----------------|
| Įz    |        | ORIGINAL DRAWING | RBC | 9.12.13 | R.CRIGHTON | 9.12.13                  |     |                                     |              | N/A  | A4              |
| OISIA | 2      |                  |     |         |            | FURPHY FOUNDRY EST. 1864 |     | STEEL SLATTED COUNCIL SETTING SPEC. |              |      |                 |
| RF    | 4<br>5 |                  |     |         |