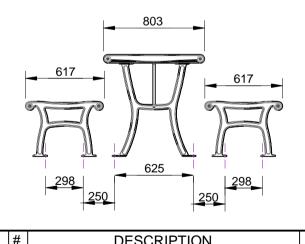

# SPECIFICATION:

Quality ISO 9001

SAI GLOBAL

MATERIALS:
Main construction - Cast aluminium

Slats - Mild Steel

Support pipes - Mild Steel

## **DIMENSIONS:**

mm unless otherwise stated

## FINISH:

Castings - Milled or Powder coat (optional) Slats - Galvanised with optional powder coat

## **GROUND FIXINGS:**

Bolt down

#### WHEEL CHAIR ACCESS:

CHECKED DATE

Both ends







SCALE

CONFIDENTIAL

|       |        | DECORN HON       | יט  |         | DIVAVVIA   |                          | O I | ILONED                              | CHLONED DATE |      |                 |
|-------|--------|------------------|-----|---------|------------|--------------------------|-----|-------------------------------------|--------------|------|-----------------|
| Įz    |        | ORIGINAL DRAWING | RBC | 9.12.13 | R.CRIGHTON | 9.12.13                  |     |                                     |              | N/A  | A4              |
| OISIA | 2      |                  |     |         |            | FURPHY FOUNDRY EST. 1864 |     | STEEL SLATTED COUNCIL SETTING SPEC. |              |      |                 |
| RF    | 4<br>5 |                  |     |         |