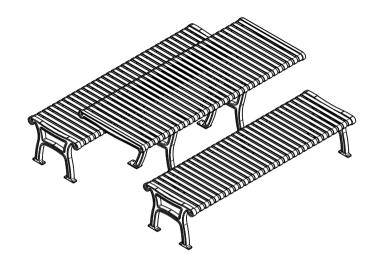

#### WHEEL CHAIR ACCESS:

CHECKED DATE

Both ends

SCALE

CONFIDENTIAL

|       |        | DECORN HON       | יט  |         | DIVAVVIA   |                          | O I | ILONED                              | CHLONED DATE |      |                 |
|-------|--------|------------------|-----|---------|------------|--------------------------|-----|-------------------------------------|--------------|------|-----------------|
| Įz    |        | ORIGINAL DRAWING | RBC | 9.12.13 | R.CRIGHTON | 9.12.13                  |     |                                     |              | N/A  | A4              |
| OISIA | 2      |                  |     |         |            | FURPHY FOUNDRY EST. 1864 |     | STEEL SLATTED COUNCIL SETTING SPEC. |              |      |                 |
| RF    | 4<br>5 |                  |     |         |            |                          |     | F                                   | FSA004019    | REV. | SHEET<br>1 OF 2 |