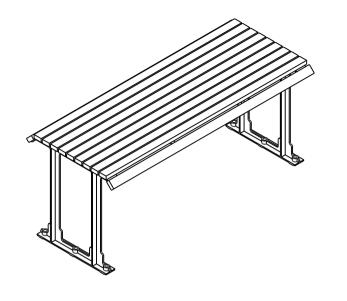

#### **MATERIALS:**

Table Ends - Recycled Cast aluminium Timbers - Hardwood Timber Straps - Grade 304 Stainless steel Fixings - Grade 304 Stainless steel

### FINISH:

Castings - Mill finish or Powder Coat Strap - Stainless steel Timber - Oil Based

#### **GROUND FIXING:**

Bolt down

CONFIDENTIAL

| Г  | #   | DESCRIPTION      | BY  | DATE    | DRAWN      | DRAWN DATE               | CHECKED |                          | CHECKED DATE | SCALE  | A4    |
|----|-----|------------------|-----|---------|------------|--------------------------|---------|--------------------------|--------------|--------|-------|
| Iz | 1   | ORIGINAL DRAWING | RBC | 24.1.14 | R.CRIGHTON | 24.1.14                  |         |                          |              | N/A    | A4    |
| 2  | 2 3 |                  |     |         |            | FURPHY FOUNDRY EST. 1864 |         | FORESHORE TABLE<br>SPEC. |              |        |       |
|    |     |                  |     |         |            |                          |         |                          |              |        |       |
| 14 | 4   |                  |     |         |            |                          |         | FFSA003024               | E67003034    | REV.   | SHEET |
|    | 5   |                  |     |         | 7          |                          |         | 11 3A003024              | 1            | 1 OF 3 |       |