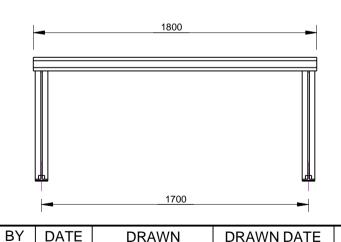

785





# **SPECIFICATION:**

#### **MATERIALS:**

Table Ends - Recycled Cast aluminium Timbers - Hardwood Timber Straps - Grade 304 Stainless steel Fixings - Grade 304 Stainless steel

## **DIMENSIONS:**

mm unless otherwise stated

### FINISH:

Castings - Mill finish or Powder Coat Strap - Stainless steel Timber - Oil Based

#### **GROUND FIXING:**

Bolt down



CONFIDENTIAL

| Г  | #   | DESCRIPTION      | BY  | DATE    | DRAWN      | DRAWN DATE               | CHECKED |                          | CHECKED DATE | SCALE  | A4    |
|----|-----|------------------|-----|---------|------------|--------------------------|---------|--------------------------|--------------|--------|-------|
| Iz | 1   | ORIGINAL DRAWING | RBC | 24.1.14 | R.CRIGHTON | 24.1.14                  |         |