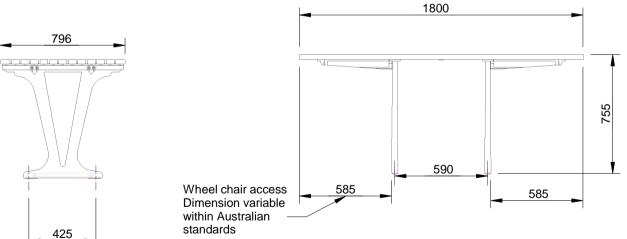

## **DIMENSIONS:**

mm unless otherwise stated

#### WHEEL CHAIR ACCESS:

Both Ends

CONFIDENTIAL

| Г  | # | DESCRIPTION      | BY  | DATE    | DRAWN      | DRAWN DATE               | CHECKED |                                        | CHECKED DATE | SCALE | A4     |
|----|---|------------------|-----|---------|------------|--------------------------|---------|----------------------------------------|--------------|-------|--------|
| Įz | 1 | ORIGINAL DRAWING | RBC | 8.11.13 | R.CRIGHTON | 8.11.13                  |         |                                        |              | N/A   | A4     |
| 12 | 2 |                  |     |         |            | FURPHY FOUNDRY EST. 1864 |         | FULCRUM TABLE WCA - BOTH ENDS<br>SPEC. |              |       |        |
|    |   |                  |     |         |            |                          |         |                                        |              |       |        |
| 씸  | 4 |                  |     |         |            |                          |         |                                        | FSA003022    | REV.  | SHEET  |
|    | 5 |                  |     |         | )          |                          |         | 11 3A003022                            |              | 1     | 1 OF 5 |