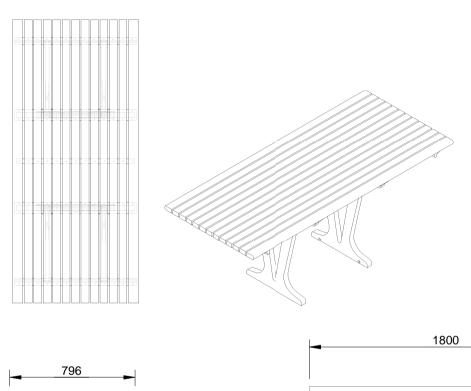

# **SPECIFICATION:**

## **MATERIALS:**

Main construction - Cast aluminium Slats - Hardwood timber Floor mount brackets - Galvanised mild steel Fixings - Stainless steel

# Quality ISO 9001 **SAIGLOBAL**

## **DIMENSIONS:**

mm unless otherwise stated

#### FINISH:

Castings - Natural Timber - Oil Based

#### WHEEL CHAIR ACCESS:

Both Ends





CONFIDENTIAL

| Г  | # | DESCRIPTION      | BY  | DATE    | DRAWN      | DRAWN DATE               | CHECKED |                                        | CHECKED DATE | SCALE | A4     |
|----|---|------------------|-----|---------|------------|--------------------------|---------|----------------------------------------|--------------|-------|--------|
| Įz | 1 | ORIGINAL DRAWING | RBC | 8.11.13 | R.CRIGHTON | 8.11.13                  |         |