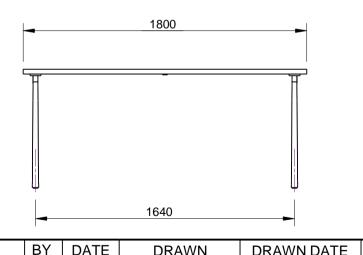

796





# **SPECIFICATION:**

### MATERIALS:

Main construction - Cast aluminium

Slats - Hardwood timber

Floor mount brackets - Galvanised mild steel

Fixings - Stainless steel

Strap - Stainless steel

## **DIMENSIONS**:

mm unless otherwise stated

### FINISH:

Castings - Natural Timber - Oil Based

#### NOTE:

This product is also available with wheel chair access, one or both ends.



Quality

ISO 9001

SAI GLOBAL

CONFIDENTIAL

| z                                             | # | DESCRIPTION      | BY  | DATE    | DRAWN      | DRAWN DATE        | CH | HECKED        | CHECKED DATE | SCALE | Λ /    |
|-----------------------------------------------|---|------------------|-----|---------|------------|-------------------|----|---------------|--------------|-------|--------|
|