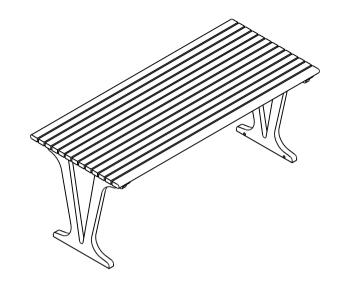

### MATERIALS:

Main construction - Cast aluminium

Slats - Hardwood timber

Floor mount brackets - Galvanised mild steel

Fixings - Stainless steel

Strap - Stainless steel

### FINISH:

Castings - Natural Timber - Oil Based