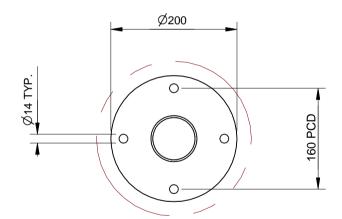

# **SPECIFICATION:**

## **MATERIAL:**

Table Ends & Centre Support - Recycled Cast Aluminium Legs - Stainless Steel Timber Slats - Hardwood Timber Fixings - Stainless Steel

## **DIMENSIONS:**

mm unless otherwise stated

## FINISH:

Castings - Mill Finish Timber - Oil Based

## **GROUND FIXING:**

Bolt down









Detail A **BOLT DOWN DETAIL TIMBERS & CASTING** HIDDEN FOR CLARRITY



1 OF 4

|         | ш | DECODIDATION        | DV  | D 4 TE   | 554444     | 554444554                  | OUEOUED |                             | OUEOUED DATE |       |        |          |  |
|---------|---|---------------------|-----|----------|------------|----------------------------|---------|-----------------------------|--------------|-------|--------|----------|--|
| l       | # | DESCRIPTION         | BY  | DATE     | DRAWN      | DRAWN DATE                 | CHECKED |                             | CHECKED DATE | SCALE |        | A4l      |  |
| Ιz      | 1 | ORIGINAL DRAWING    | DN  | 19.10.10 | R.CRIGHTON | 8.12.13                    |         |                             |              | N/A   | . /    | <