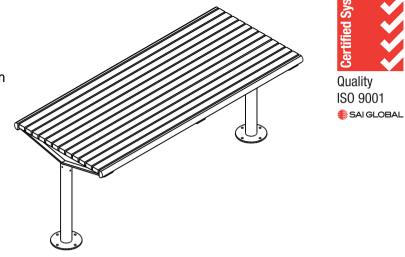

## **MATERIAL:**

Table Ends & Centre Support - Recycled Cast Aluminium Legs - Stainless Steel Timber Slats - Hardwood Timber Fixings - Stainless Steel

## FINISH:

Castings - Mill Finish Timber - Oil Based