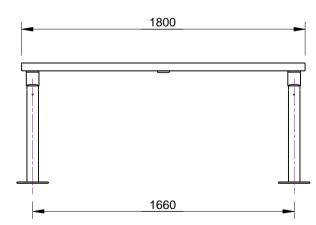

# **SPECIFICATION:**

## **MATERIAL:**

Table Ends & Centre Support - Recycled Cast Aluminium Legs - Stainless Steel Timber Slats - Hardwood Timber Fixings - Stainless Steel

## **DIMENSIONS:**

mm unless otherwise stated

## FINISH:

Castings - Mill Finish Timber - Oil Based

## **GROUND FIXING:**

Bolt down









Detail A **BOLT DOWN DETAIL TIMBERS & CASTING** HIDDEN FOR CLARRITY



1 OF 4

|         | ш | DECODIDATION        | DV  | D 4 TE   | 554444     | 554444554                  | OUEOUED |                             | OUEOUED DATE |       |        |          |  |
|---------|---|---------------------|-----|----------|------------|----------------------------|---------|-----------------------------|--------------|-------|--------|----------|--|
| l       | # | DESCRIPTION         | BY  | DATE     | DRAWN      | DRAWN DATE                 | CHECKED |                             | CHECKED DATE | SCALE |        | A4l      |  |
| Ιz      | 1 | ORIGINAL DRAWING    | DN  | 19.10.10 | R.CRIGHTON | 8.12.13                    |         |                             |              | N/A   | . /