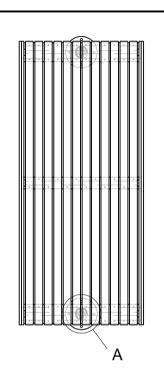

## **GROUND FIXING:**

Bolt down

Detail A **BOLT DOWN DETAIL TIMBERS & CASTING** HIDDEN FOR CLARRITY

1 OF 4

|         | ш | DECODIDATION        | DV  | D 4 TE   | 554444     | 554444554                  | OUEOUED |                             | OUEOUED DATE |       |        |          |  |
|---------|---|---------------------|-----|----------|------------|----------------------------|---------|-----------------------------|--------------|-------|--------|----------|--|
| l       | # | DESCRIPTION         | BY  | DATE     | DRAWN      | DRAWN DATE                 | CHECKED |                             | CHECKED DATE | SCALE |        | A4l      |  |
| Ιz      | 1 | ORIGINAL DRAWING    | DN  | 19.10.10 | R.CRIGHTON | 8.12.13                    |         |                             |              | N/A   | . /    | <b> </b> |  |
| l‰      | 2 | FULL PRODUCT REVIEW | RBC | 8.12.13  |            | -F-                        |         | PROMENADE TABLE - BOLT DOWN |              |       |        |          |  |
| l≌      | 3 |                     |     |          |            | FURPHY                     |         | SPEC.                       |              |       |        |          |  |
| REVISIO | 4 |                     |     |          |            | FURPH<br>FOUNDRY EST, 1864 |         | _                           | FSA003016    | REV.  | SHEET  |          |  |
| 1       |   |                     |     |          | 4          |                            |         | FFSAUUSUID                  |              | 1 2   | 1 1 OF | 4        |  |