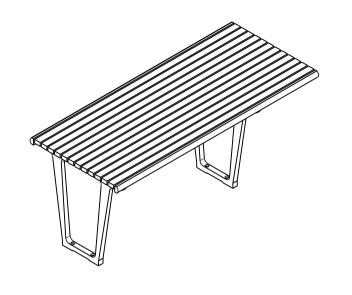

### **MATERIALS:**

Main construction - Cast aluminium Timbers - Hard wood Straps - Stainless steel Fixings - Stainless steel

## FINISH:

Castings - Mill Finish or Powdercoat Timber - Oil based