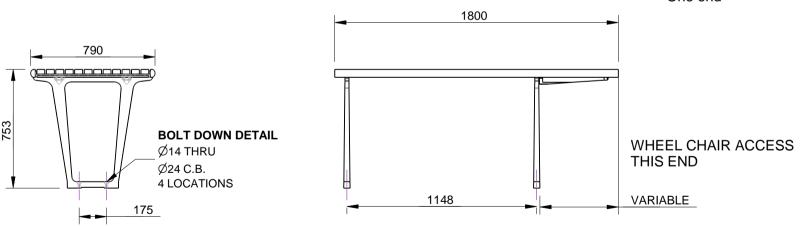

## **DIMENSIONS:**

mm unless otherwise stated

## **GROUND FIXINGS:**

Bolt down

### WHEEL CHAIR ACCESS:

One end

Quality

ISO 9001

**SAI GLOBAL** 

| ı        | <b>≌</b>  2 | DESCRIPTION         | BY  | DATE     | DRAWN      | DRAWN DATE               | CH  | HECKED | CHECKED DATE   | SCALI | ┗ ∧⊿┃           |
|----------|-------------|---------------------|-----|----------|------------|--------------------------|-----|--------|----------------|-------|-----------------|
| REVISION |             | ORIGINAL DRAWING    | DN  | 19.10.10 | R.CRIGHTON | 4.12.13                  |     |        |                | N/A   | - A4            |
|          |             | FULL PRODUCT REVIEW | RBC | 4.12.13  |            | _F_                      | No. |        | METRO TABLE WO |       | ND              |
|          | ンピ          | 3                   |     |          |            |                          |     | SPEC.  |                |       |                 |
|          | 뿞 4         |                     |     |          |            | FURPHY FOUNDRY EST. 1864 | IY  |        | FSA003002      | REV.  | SHEET<br>1 OF 3 |
|          | 5           |                     |     |          |            |                          |     |        |                | 2     |                 |