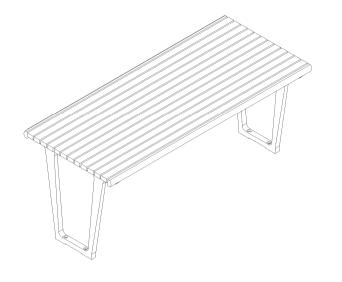

### **MATERIALS:**

Main construction - Cast aluminium Timbers - Hard wood Straps - Stainless steel Fixings - Stainless steel

### FINISH:

Castings - Mill Finish or Powdercoat Timber - Oil based

#### **GROUND FIXINGS:**

Bolt down

CONFIDENTIAL

| Z   | #      | DESCRIPTION         | BY  | DATE    | DRAWN      | DRAWN DATE                 | CHECKED |                      | CHECKED DATE | SCAL | A4     |
|-----|--------|---------------------|-----|---------|------------|----------------------------|---------|----------------------|--------------|------|--------|
|     | 1      | ORIGINAL DRAWING    | DN  | 22.9.10 | R.CRIGHTON | 4.12.13                    |         |                      |              | N/A  | A4     |
| ı⊆  | 12     | FULL PRODUCT REVIEW | RBC | 4.12.13 |            |                            |         | METRO TABLE<br>SPEC. |              |      |        |
|     |        |                     |     |         |            |                            |         |                      |              |      |        |
| I H | 3<br>4 |                     |     |         |            | FURPH<br>FOUNDRY EST. 1864 | 18      |                      | FFSA003001   | REV. | SHEET  |
|     | 5      |                     |     |         | 7          |                            |         | 11 3A003001          |              | 2    | 1 OF 3 |