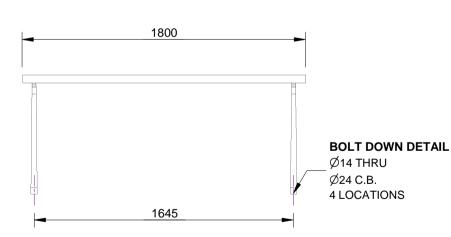

### **DIMENSIONS:**

mm unless otherwise stated

#### **GROUND FIXINGS:**

Bolt down

CONFIDENTIAL

| Z   | #      | DESCRIPTION         | BY  | DATE    | DRAWN      | DRAWN DATE                 | CHECKED |                      | CHECKED DATE | SCAL | A4     |
|-----|--------|---------------------|-----|---------|------------|----------------------------|---------|----------------------|--------------|------|--------|
|     | 1      | ORIGINAL DRAWING    | DN  | 22.9.10 | R.CRIGHTON | 4.12.13                    |         |                      |              | N/A  | A4     |
| ı⊆  | 12     | FULL PRODUCT REVIEW | RBC | 4.12.13 |            |                            |         | METRO TABLE<br>SPEC. |              |      |        |
|     |        |                     |     |         |            |                            |         |                      |              |      |        |
| I H | 3<br>4 |                     |     |         |            | FURPH<br>FOUNDRY EST. 1864 | 18      |                      | FFSA003001   | REV. | SHEET  |
|     | 5      |                     |     |         | 7          |                            |         | 11 3A003001          |              | 2    | 1 OF 3 |