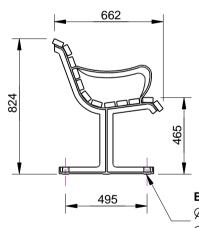

## **SPECIFICATION:**

### **MATERIALS:**

Seat Ends - Recycled Cast aluminium Timbers - Hardwood Timber Straps - Grade 304 Stainless steel Fixings - Grade 304 Stainless steel

# Quality ISO 9001

### **DIMENSIONS:**

mm unless otherwise stated

#### FINISH:

Castings - Powder Coat or Mill Finish Strap - Linished Timber - Oil Based

### **GROUND FIXING:**

Bolt down









CONFIDENTIAL

| Г     | #   | DESCRIPTION         | BY  | DATE    | DRAWN      | DRAWN DATE               | CH | HECKED      | CHECKED DATE   | SCAL |        |  |
|-------|-----|---------------------|-----|---------|------------|--------------------------|----|-------------|----------------|------|--------|--|
| Į     | 1   | ORIGINAL DRAWING    | DN  | 16.5.11 | R.CRIGHTON | 4.12.13                  |    |             |                |      | M4     |  |
| -1≥   | :12 | FULL PRODUCT REVIEW | RBC | 4.12.13 |            |                          |    |             | FORESHORE SEAT |      |        |  |
| REVIS | 3   |                     |     |         |            | FURPHY FOUNDRY EST. 1804 |    | SPEC.       |                |      |        |  |
|       | 4   |