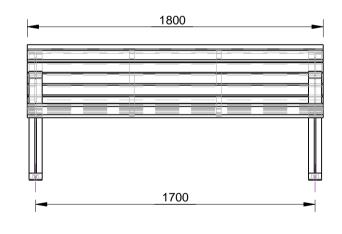

## **SPECIFICATION:**

### **MATERIALS:**

Seat Ends - Recycled Cast aluminium Timbers - Hardwood Timber Straps - Grade 304 Stainless steel Fixings - Grade 304 Stainless steel

# Quality ISO 9001

### **DIMENSIONS:**

mm unless otherwise stated

#### FINISH:

Castings - Powder Coat or Mill Finish Strap - Linished Timber - Oil Based

### **GROUND FIXING:**

Bolt down









CONFIDENTIAL

| Г     | #   | DESCRIPTION         | BY  | DATE    | DRAWN      | DRAWN DATE               | CH | HECKED      | CHECKED DATE   | SCAL |        |  |
|-------|-----|---------------------|-----|---------|------------|--------------------------|----|-------------|----------------|------|--------|--|
| Į     | 1   | ORIGINAL DRAWING    | DN  | 16.5.11 | R.CRIGHTON | 4.12.13                  |    |             |                |      | M4     |  |
| -1≥   | :12 | FULL PRODUCT REVIEW | RBC | 4.12.13 |            |                          |    |             | FORESHORE SEAT |      |        |  |
| REVIS | 3   |                     |     |         |            | FURPHY FOUNDRY EST. 1804 |    | SPEC.       |                |      |        |  |
|       | 4   |                     |