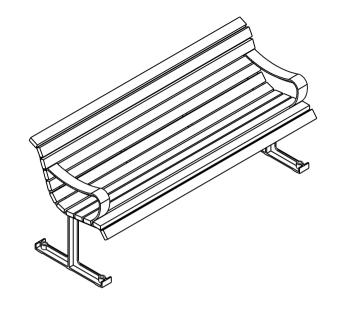

### **MATERIALS:**

Seat Ends - Recycled Cast aluminium Timbers - Hardwood Timber Straps - Grade 304 Stainless steel Fixings - Grade 304 Stainless steel

#### FINISH:

Castings - Powder Coat or Mill Finish Strap - Linished Timber - Oil Based