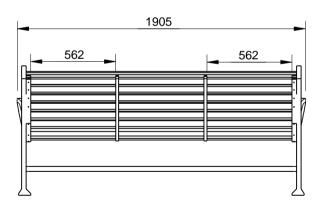

## **SPECIFICATION:**

## **MATERIAL:**

Seat ends - Cast aluminium Straps - Mild steel Slats - Hardwood timber

## **DIMENSIONS:**

mm unless otherwise stated

## FINISH:

Castings - Powder coated Straps - Powder coated Timber - Oil based





CONFIDENTIAL

| z           | # | DESCRIPTION         | BY  | DATE     | DRAWN      | DRAWN DATE              | CHECKED |             | CHECKED DATE   | SCALE | A4     |  |
|-------------|---|---------------------|-----|----------|------------|-------------------------|---------|-------------|----------------|-------|--------|--|
|             | 1 | ORIGINAL DRAWING    | DN  | 24.11.10 | R.CRIGHTON | 3.11.13                 |         |             |                | N/A   | A4     |  |
|             | 2 | FULL PRODUCT REVIEW | RBC | 3.11.13  |