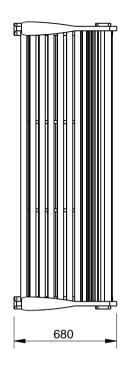

## **SPECIFICATION:**

## **MATERIAL:**

Seat ends - Cast aluminium Straps - Mild steel Slats - Hardwood timber

## **DIMENSIONS:**

mm unless otherwise stated

## FINISH:

Castings - Powder coated Straps - Powder coated Timber - Oil based





CONFIDENTIAL

| z           | # | DESCRIPTION         | BY  | DATE     | DRAWN      | DRAWN DATE              | CHECKED |             | CHECKED DATE   | SCALE | A4     |  |
|-------------|---|---------------------|-----|----------|------------|-------------------------|---------|-------------|----------------|-------|--------|--|
|             | 1 | ORIGINAL DRAWING    | DN  | 24.11.10 | R.CRIGHTON | 3.11.13                 |         |             |                | N/A   | A4     |  |
|             | 2 | FULL PRODUCT REVIEW | RBC | 3.11.13  |