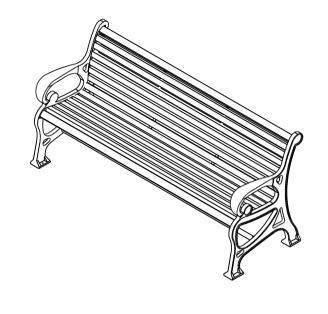

## **MATERIAL:**

Seat ends - Cast aluminium Straps - Mild steel Slats - Hardwood timber