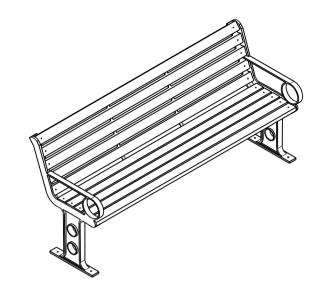

### **MATERIALS:**

Seat Ends - Recycled Cast aluminium Timbers - Hardwood Timber Straps - Mild steel Fixings - Zinc

### FINISH:

Castings - Powder Coat or Mill Strap - Powder Coat Timber - Oil Based

### **GROUND FIXING:**

Bolt down

CONFIDENTIAL

| Г | #   | DESCRIPTION         | BY  | DATE     | DRAWN      | DRAWN DATE              | CHECKED |             | CHECKED DATE | SCALE | Λ Δ    |
|---|-----|---------------------|-----|----------|------------|-------------------------|---------|-------------|--------------|-------|--------|
|   | 2 1 | ORIGINAL DRAWING    | DN  | 14.10.10 | R.CRIGHTON | 2.12.13                 |         |             |              | N/A   | M4     |
|   | 212 | FULL PRODUCT REVIEW | RBC | 2.12.13  |            | - E                     |         | FIESTA SEAT |              |       |        |
|   | 3   |                     |     |          |            |                         |         | SPEC.       |              |       |        |
|   | 4   |                     |     |          |            | FURPH FOUNDRY EST. 1864 | IY      |             | FSA002016    | REV.  | SHEET  |
|   | 5   |                     |     |          |            |                         |         |             |              | 2     | 1 OF 3 |