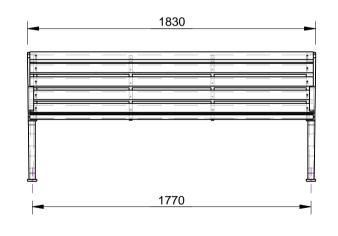

## **SPECIFICATION:**

### **MATERIALS:**

Seat Ends - Recycled Cast aluminium Timbers - Hardwood Timber Straps - Mild steel Fixings - Zinc

# Quality ISO 9001

### **DIMENSIONS:**

mm unless otherwise stated

### FINISH:

Castings - Powder Coat or Mill Strap - Powder Coat Timber - Oil Based

### **GROUND FIXING:**

Bolt down







CONFIDENTIAL

| Г | #   | DESCRIPTION         | BY  | DATE     | DRAWN      | DRAWN DATE              | CHECKED |             | CHECKED DATE | SCALE | Λ Δ    |
|---|-----|---------------------|-----|----------|------------|-------------------------|---------|-------------|--------------|-------|--------|
|   | 2 1 | ORIGINAL DRAWING    | DN  | 14.10.10 | R.CRIGHTON | 2.12.13                 |         |             |              | N/A   | M4     |
|   | 212 | FULL PRODUCT REVIEW | RBC | 2.12.13  |            | - E                     |         | FIESTA SEAT |              |       |        |
|   | 3   |                     |     |          |            |                         |         | SPEC.       |              |       |        |
|   | 4   |                     |     |          |