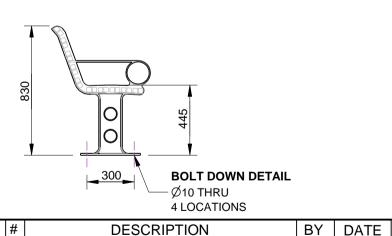

### **DIMENSIONS:**

mm unless otherwise stated

### **GROUND FIXING:**

Bolt down

CONFIDENTIAL

| Г | #   | DESCRIPTION         | BY  | DATE     | DRAWN      | DRAWN DATE              | CHECKED |             | CHECKED DATE | SCALE | Λ Δ    |
|---|-----|---------------------|-----|----------|------------|-------------------------|---------|-------------|--------------|-------|--------|
|   | 2 1 | ORIGINAL DRAWING    | DN  | 14.10.10 | R.CRIGHTON | 2.12.13                 |         |             |              | N/A   | M4     |
|   | 212 | FULL PRODUCT REVIEW | RBC | 2.12.13  |            | - E                     |         | FIESTA SEAT |              |       |        |
|   | 3   |                     |     |          |            |                         |         | SPEC.       |              |       |        |
|   | 4   |                     |     |          |            | FURPH FOUNDRY EST. 1864 | IY      |             | FSA002016    | REV.  | SHEET  |
|   | 5   |                     |     |          |            |                         |         |             |              | 2     | 1 OF 3 |