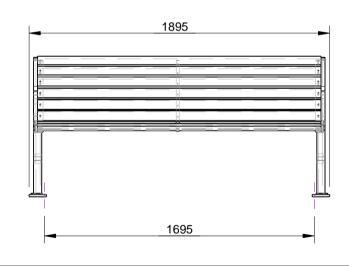

# **SPECIFICATION:**

#### **MATERIALS:**

Seat Ends - Recycled Cast aluminium Timbers - Hardwood Timber Straps - Mild steel Fixings - Zinc

## **DIMENSIONS:**

mm unless otherwise stated

#### FINISH:

Castings - Powder Coat or Mill Finish Strap - Powder Coat Timber - Oil Based

### **GROUND FIXING:**

Bolt down









Quality

ISO 9001

SAI GLOBAL

CONFIDENTIAL

| Г          | #   | DESCRIPTION         | BY  | DATE     | DRAWN      | DRAWN DATE               | CHECKED |                | CHECKED DATE | SCAL |                 |
|------------|-----|---------------------|-----|----------|------------|--------------------------|---------|----------------|--------------|------|-----------------|
|            | 1   | ORIGINAL DRAWING    | DN  | 14.10.10 | R.CRIGHTON | 2.12.13                  |         |                |              | N/A  | - A4            |
|            | 412 | FULL PRODUCT REVIEW | RBC | 2.12.13  |            | -F-                      |         | SOUTHBANK SEAT |              |      |                 |
| \ <u>\</u> |     |                     |     |          |            | FUDDUY