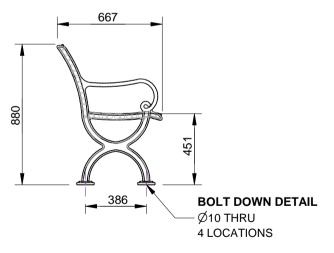

## **DIMENSIONS:**

mm unless otherwise stated

### **GROUND FIXING:**

Bolt down

Quality

ISO 9001

SAI GLOBAL

CONFIDENTIAL

| Г          | #   | DESCRIPTION         | BY  | DATE     | DRAWN      | DRAWN DATE               | CHECKED |                | CHECKED DATE | SCAL |                 |
|------------|-----|---------------------|-----|----------|------------|--------------------------|---------|----------------|--------------|------|-----------------|
|            | 1   | ORIGINAL DRAWING    | DN  | 14.10.10 | R.CRIGHTON | 2.12.13                  |         |                |              | N/A  | - A4            |
|            | 412 | FULL PRODUCT REVIEW | RBC | 2.12.13  |            | -F-                      |         | SOUTHBANK SEAT |              |      |                 |
| \ <u>\</u> |     |                     |     |          |            | FUDDUY                   |         | SPEC.          |              |      |                 |
| l L        | 4   |                     |     |          |            | FURPH\ FOUNDRY EST. 1864 |         |                | FFSA002012   | REV. | SHEET<br>1 OF 3 |
| L          | 5   |                     |     |          |            |                          |         | Г              |              | 2    |                 |