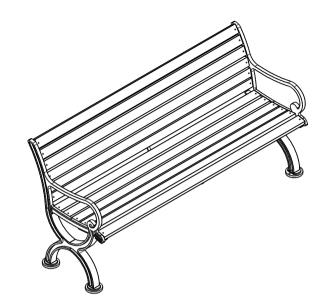

# **SPECIFICATION:**

#### **MATERIALS:**

Seat Ends - Recycled Cast aluminium Timbers - Hardwood Timber Straps - Mild steel Fixings - Zinc

#### FINISH:

Castings - Powder Coat or Mill Finish Strap - Powder Coat Timber - Oil Based