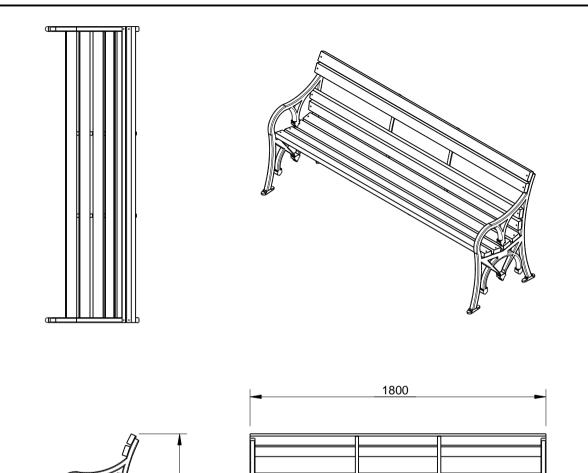

775

395

## **SPECIFICATION:**

## MATERIAL:

Seat ends - Recycled Cast aluminium Straps - Mild steel Timber Slats - Hardwood

## DIMENSIONS:

mm unless otherwise stated

## FINISH:

Castings - Powder coated Straps - Powder coated Timber - Oil based

**GROUND FIXING:** Bolt down

CONFIDENTIAL

| F                     | # | DESCRIPTION         | ΒY  | DATE     | DRAWN             | DRAWN DATE | CHECKED |            | CHECKED DATE  | SCAL | EA4    |
|-----------------------|---|---------------------|-----|----------|-------------------|------------|---------|------------|---------------|------|--------|
| Iz                    | 1 | ORIGINAL DRAWING    | DN  | 17.9.10  | <b>R.CRIGHTON</b> | 30.11.13   |         |            |               | N/A  | 74     |
|                       | 2 | FULL PRODUCT REVIEW | RBC | 30.11.13 |                   |            |         |            | HERITAGE SEAT |      |        |
| 15                    | 3 |                     |     |          | $\square$         |            |         | SPEC.      |               |      |        |
| Ц<br>Ц<br>И<br>И<br>И | 4 |                     |     |          |                   | FURPH      | Y       |            | FSA002006     | REV. | SHEET  |
|                       | 5 |                     |     |          | )                 |            |         | FFSA002000 |               | 2    | 1 OF 3 |