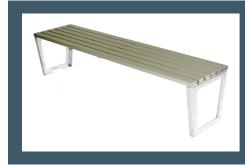

to come.

All of our products are manufactured under an ISO9001 Quality Management System.

Manufacturing brilliant cast aluminium street furniture takes patience, skill and expertise, but the results are well worth the effort.

Furphy Foundry regards creating aluminium street furniture more as an art form than a job, and have perfected the process over many years.

All aluminium castings used at Furphy Foundry are recycled, another benefit of choosing such a lightweight, resilient and attractive material.

Our aluminium range is built to not only complement any outdoor area, but with all the attributes intrinsic in the metal:

- Low maintenance
- High strength
- Corrosive resistance
- Low weight
- Scratch resistant
- Non staining

All products also available in

arawoo

# Civic range









## Fulcrum range



1300 768 230



furphyfoundry.com.au







#### Metro range







#### Promenade range

Stainless steel and aluminium frame







### Woodgrove range







# More picnic settings

The Furphy Foundry range consists of 15 standard picnic setting designs, and most are customisable. Browse the full range at furphyfoundry.com.au











furphyfoundry.com.au 1300 768 230