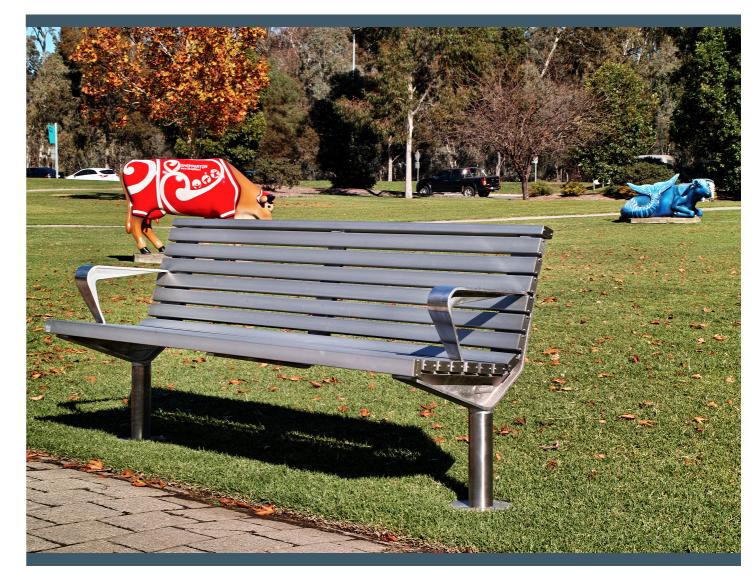

All of our products are manufactured under an ISO9001 Quality Management System.

Manufacturing brilliant cast aluminium street furniture takes patience, skill and expertise, but the results are well worth the effort.

Furphy Foundry regards creating aluminium street furniture more as an art form than a job, and have perfected the process over many years.

All aluminium castings used at Furphy Foundry are recycled, another benefit of choosing such a lightweight, resilient and attractive material.

Our aluminium range is built to not only complement any outdoor area, but with all the attributes intrinsic in the metal:

- Low maintenance
- High strength
- Corrosive resistance
- Low weight
- Scratch resistant
- Non staining