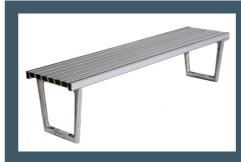

em.

Manufacturing brilliant cast aluminium street furniture takes patience, skill and expertise, but the results are well worth the effort.

Furphy Foundry regards creating aluminium street furniture more as an art form than a job, and have perfected the process over many years.

All aluminium castings used at Furphy Foundry are recycled, another benefit of choosing such a lightweight, resilient and attractive material.

Our aluminium range is built to not only complement any outdoor area, but with all the attributes intrinsic in the metal:

- Low maintenance
- High strength
- Corrosive resistance
- Low weight
- Scratch resistant
- Non staining

All products also available in

arawoo

# Civic range









## Fulcrum range



1300 768 230



furphyfoundry.com.au







#### Metro range







#### Promenade range

Stainless steel and aluminium frame







### Woodgrove range







# More picnic settings

The Furphy Foundry range consists of 15 standard picnic setting designs, and most are customisable. Browse the full range at furphyfoundry.com.au











furphyfoundry.com.au 1300 768 230