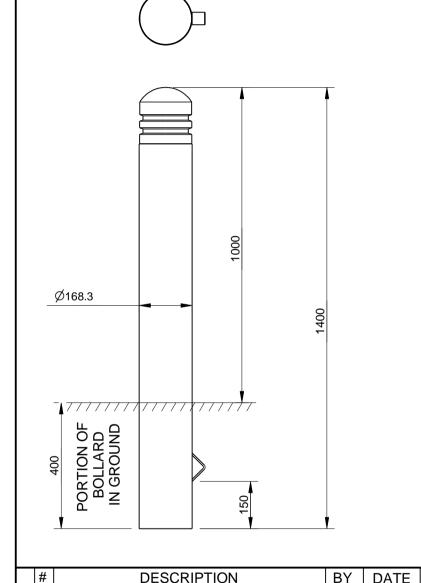

## **SPECIFICATION:**

Material:

Top - Recycled aluminium Column & base - Mild steel

**Dimensions:** 

All in mm unless otherwise stated

Finish:

Steel - Galvanised mild steel & optional powder coat

**Ground Fixings:** 

In ground

Quality ISO 9001 **SAI GLOBAL** 

CONFIDENTIAL

| Г      | # | DESCRIPTION      | BY  | DATE     | DRAWN      | DRAWN DATE        | CHECKED |                                  | CHECKED DATE | SCALE | A4        |
|--------|---|------------------|-----|----------|------------|-------------------|---------|----------------------------------|--------------|-------|-----------|
| VISION | 1 | ORIGINAL DRAWING | RBC | 18.12.13 | R.CRIGHTON | 18.12.13          |         |                                  |              | N/A   | <b>A4</b> |
|        | 2 |                  |     |          |            |                   |         | B11 BOLLARD - IN GROUND<br>SPEC. |              |       |           |
|        |   |                  |     |          |            |                   |         |                                  |              |       |           |
| 씸      | 4 |                  |     |          |            | FURPH             | Y       | §                                | FSB008005    | REV.  | SHEET     |
| L      | 5 |                  |     |          | <u> </u>   | FOUNDRY EST. 1864 |         | 1135008003                       |              | 1     | 1 OF 2    |