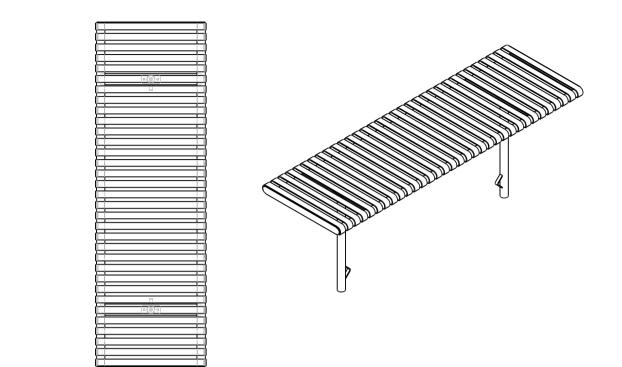

## **SPECIFICATION:**

Material:

Frame & Slats: Mild Steel Construction

Dimensions:

All in mm unless otherwise stated

Finish:

Steel - Galvanised and optional Powder Coat

**Ground Fixings:** In ground

| 643            |     | - | 2005 |
|----------------|-----|---|------|
| PORTION OF LEG | 759 |   | 1340 |

CONFIDENTIAL

| Г     | # | DESCRIPTION         | BY  | DATE     | DRAWN      | DRAWN DATE | CH | HECKED                          | CHECKED DATE | SCAL  | E A4   |
|-------|---|---------------------|-----|----------|------------|------------|----|---------------------------------|--------------|-------|--------|
| Įz    | 1 | ORIGINAL DRAWING    | DN  | 19.7.10  | R.CRIGHTON | 11.12.13   |    |                                 |              | N/A   | A4     |
| VISIO | 2 | FULL PRODUCT REVIEW | RBC | 11.12.13 | 1          | _F_        |    | STEEL SLATTED BENCH - IN GROUND |              |       |        |
|       |   |                     |     |          |            |            |    | SPEC.                           |              |       |        |
| RE    | 4 |                     |     |          |            | FURPHY     | IY | FFSB001007                      | REV.         | SHEET |        |
| L     | 5 |                     |     |          | 7          |            |    | 1135001007                      |              | 2     | 1 OF 2 |