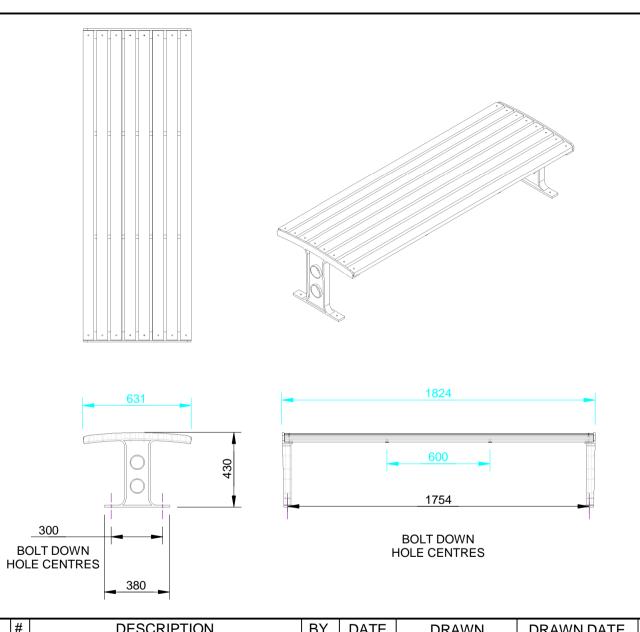

#### **DIMENSIONS:**

mm unless otherwise stated

#### **GROUND FIXING:**

**Bolt Down** 

CONFIDENTIAL

|        | # | DESCRIPTION         | BY  | DATE     | DRAWN      | DRAWN DATE        | CHECKED |                       | CHECKED DATE | SCALE | A4     |
|--------|---|---------------------|-----|----------|------------|-------------------|---------|-----------------------|--------------|-------|--------|
| Įz     |   | ORIGINAL DRAWING    | DN  | 5.10.10  | R.CRIGHTON | 27.11.13          |         |                       |              | N/A   | A4     |
| 18     | 2 | FULL PRODUCT REVIEW | RBC | 27.11.13 |            | FURPHY            |         | FIESTA BENCH<br>SPEC. |              |       |        |
|        |   |                     |     |          |            |                   |         |                       |              |       |        |
| A<br>H | 4 |                     |     |          | TY I       | FOUNDRY EST. 1864 |         |                       | FSA001005    | REV.  | SHEET  |
| L      | 5 |                     |     |          | <b>+</b>   |                   |         | 11 3A001003           |              | 2     | 1 OF 3 |